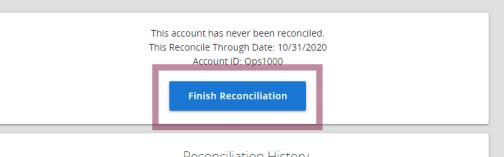

# Deposit Reconciliation Summary < Go Back

This account has never been reconciled. This Reconcile Through Date: 10/31/2020 Account iD: Ops1000 Finish Reconciliation

Reconciliation History No reconciliation history to display.

# **Manage Locations**

Deposit Date

Showing 4 results

08/18/2020

While you are viewing this Reconciliation summary, it is only a temporary summary. To lock in and save the Reconciliation, click Finish **Reconciliation**. After clicking that button, the Reconciliation Report will be saved. It will also mean that the next time you pull a reconciliation, the next report will start from the day after this Reconciliation period ended. For example, if you set this report to end on 10/31/2020, the next time you run a reconciliation report, it will start on 11/01/2020.