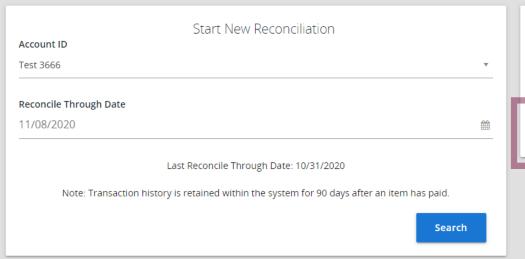

To generate a new reconciliation report, select the account from the **Account ID** field and then select the **Reconcile** Through Date. Click Search. This will provide a reconciliation report beginning from the previous reconciliation to the date selected.

Transaction Filters / Blocks Issued Check Processing Log

Start New Reconciliation Account ID Test 3666 Reconcile Through Date 10/31/2020 This account has never been reconciled. Note: Transaction history is retained within the system for 90 days after an item has paid. Search

> The workflow for **Check Reconciliation** is the same as Account Reconciliation. To generate a new reconciliation report, select the account from the **Account ID** field and then select the Reconcile Through Date. Click Search. This will provide a reconciliation report beginning from the previous reconciliation to the date selected.