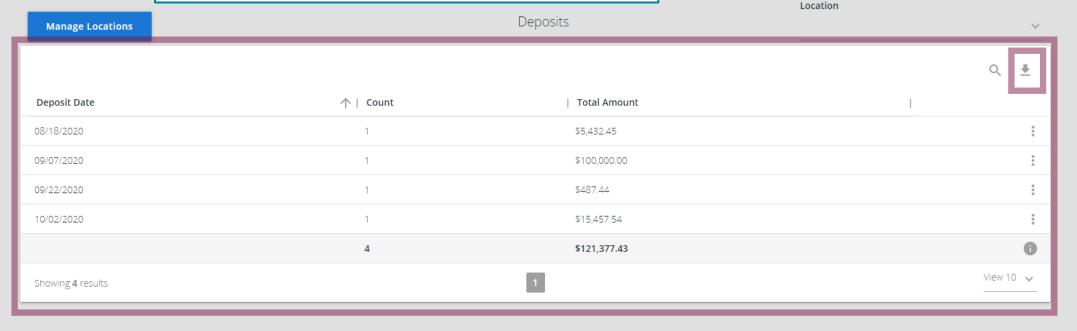

# Deposit Reconciliation Summary < Go Back

# **Manage Locations**

Deposit Date

Showing 4 results

08/18/2020

While you are viewing this Reconciliation summary, it is only a temporary summary. To lock in and save the Reconciliation, click Finish **Reconciliation**. After clicking that button, the Reconciliation Report will be saved. It will also mean that the next time you pull a reconciliation, the next report will start from the day after this Reconciliation period ended. For example, if you set this report to end on 10/31/2020, the next time you run a reconciliation report, it will start on 11/01/2020.

09/07/2020 \$100,000.00 09/22/2020 \$487.44 10/02/2020 \$15,457.54 \$121,377,43

View 10 🗸