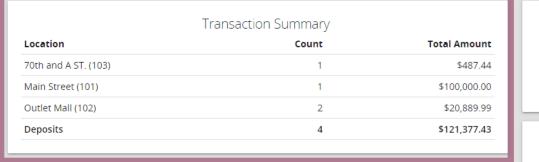

# In the upper left portion of the screen, the Transaction Summary is listed. The Transaction Summary will provide a list Deposit Date of each location, the number of deposits 08/18/2020 for each location, and the total amount 09/07/2020 of those deposits for each location. 09/22/2020

70th and A ST. (103)

Main Street (101)

Outlet Mall (102)

Deposits

Add New Issued Check

Void a Check

Check Search

**ACH Reporting Files** 