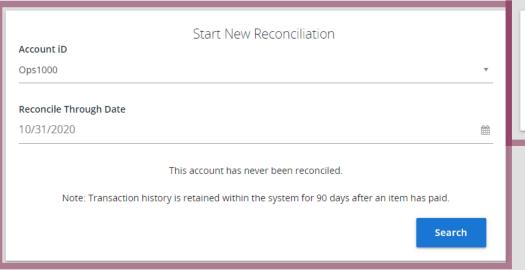

To generate a new reconciliation report, select the account from the **Account ID** field and then select the **Reconcile** Through Date. Click Search. This will provide a reconciliation report beginning from the previous reconciliation to the date selected.

Transaction Filters / Blocks Issued Check Processing Log

Start New Reconciliation Account ID Test 3666 Reconcile Through Date 10/31/2020 This account has never been reconciled. Note: Transaction history is retained within the system for 90 days after an item has paid. Search