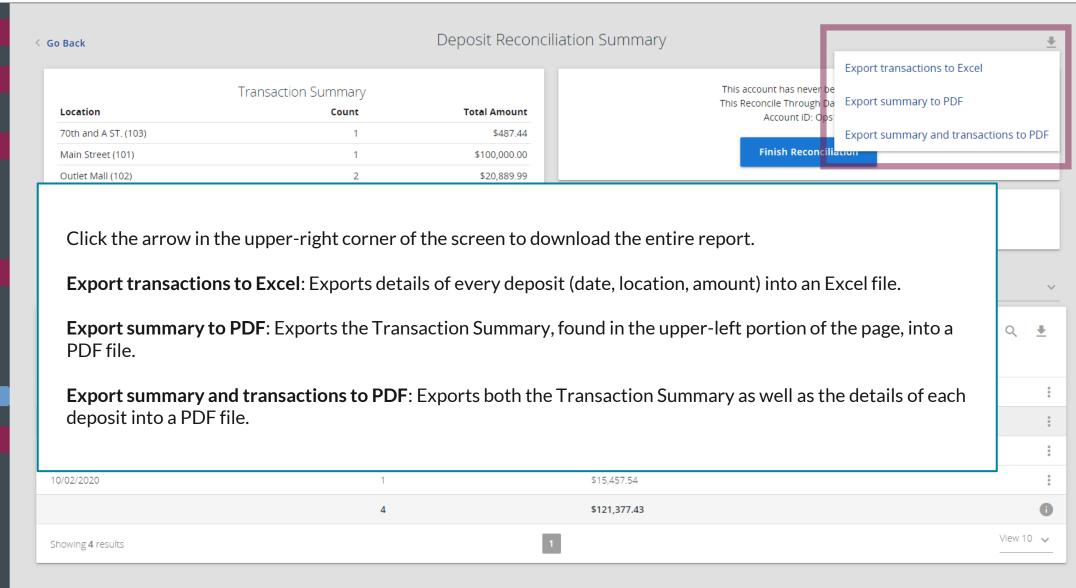

Export transactions to Excel This account has never be Export summary to PDF This Reconcile Through Da Account ID: Test Export summary and transactions to PDF Finish Reconciliation

Click the arrow in the upper-right corner of the screen to download the entire report.

**Export transactions to Excel**: Exports all the details from the categories, found in the bottom half of the page, into an Excel file. Each category will have its own tab in the Excel file.

**Export summary to PDF**: Exports the Transaction Summary, found in the upper-left portion of the page, into a PDF file.

**Export summary and transactions to PDF**: Exports both the Transaction Summary as well as the individual category details into a PDF file.

|    |            |           |              |   | <u>•</u> |
|----|------------|-----------|--------------|---|----------|
| Is | ssued Date | ↑   Count | Total Amount | 1 |          |
| 10 | 0/20/2020  | 12        | \$56.80      |   |          |
| 1/ | 2/24/2020  | 2         | \$1.10       |   |          |