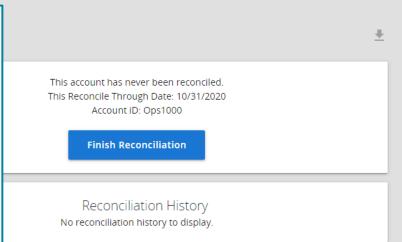

# Deposit Reconciliation Summary < Go Back

This account has never been reconciled. This Reconcile Through Date: 10/31/2020 Account iD: Ops1000 Finish Reconciliation

Reconciliation History No reconciliation history to display.