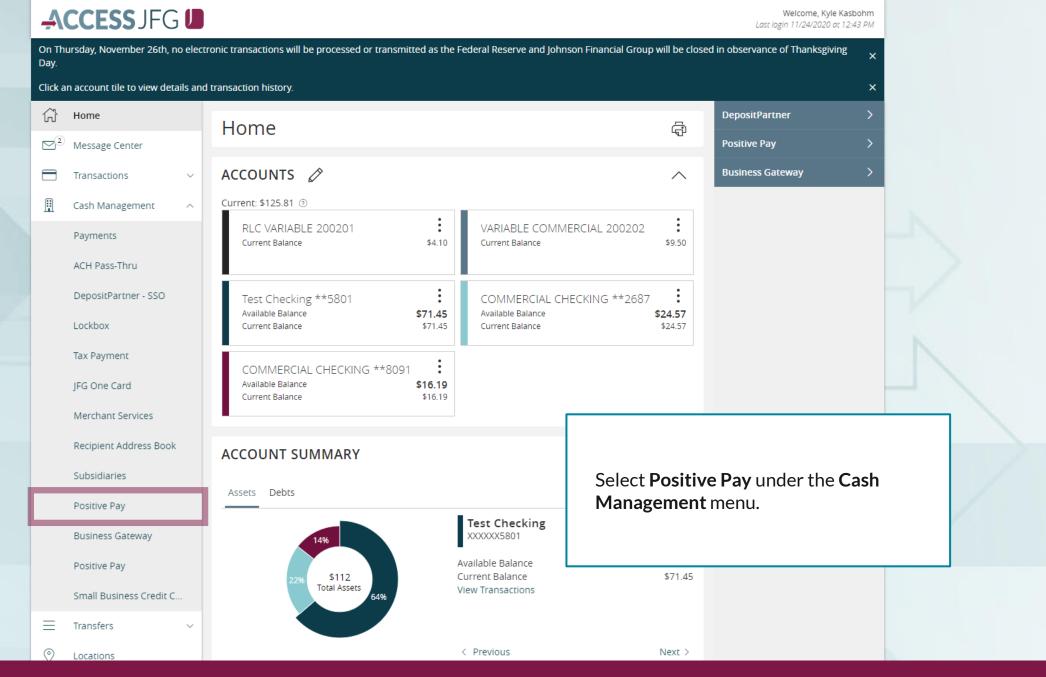

# **Reconciliation Reports**

Full Account Reconciliation & Deposit Reconciliation

Client: Sales Team Group

Collapse All -

NOTLIVEETMSJohnsonFinancialGroupWI

Quick Exception Processing

Exception Processing

\* Client Maintenance

File Mapping

ACH Authorization Rules

User Setup (Client)

Transaction Processing

Submit Issued Check File

Add New Issued Check

Void a Check

Check Search

Paid Items Extract

**ACH Transaction Search** 

**ACH Reporting Files** 

Transaction Reports

**Daily Checks Issued Summary** 

Stops and Voids

**Exception Items** 

Stale Dated Checks

Account Reconciliation Summary

**Check Reconciliation Summary** 

Deposit Reconciliation Summary

Payee Match Report

Audit Reports

Transaction Audit Log

System Reports

Transaction Filters / Blocks

Issued Check Processing Log