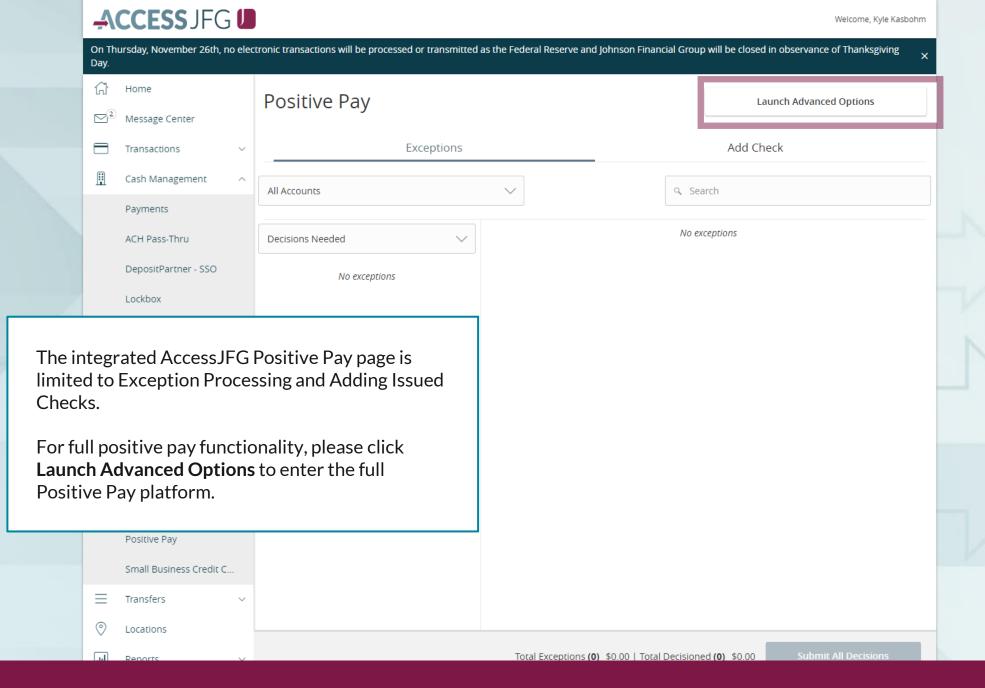

# **Positive Pay System**

Please decision all exceptions by 1:00PM CST.

For **Full Account Reconciliation**, click on **Account Reconciliation Summary** under Transaction Reports.

For Check Reconciliation please see page 13. For Deposit Reconciliation please see page 16.