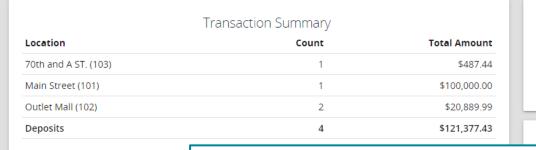

# In the upper left portion of the screen, the Transaction Summary is listed. The Transaction Summary will provide a list Deposit Date of each location, the number of deposits 08/18/2020 for each location, and the total amount 09/07/2020 of those deposits for each location. 09/22/2020

70th and A ST. (103)

Main Street (101)

Outlet Mall (102)

Deposits

Add New Issued Check

Void a Check

Check Search

**ACH Reporting Files** 