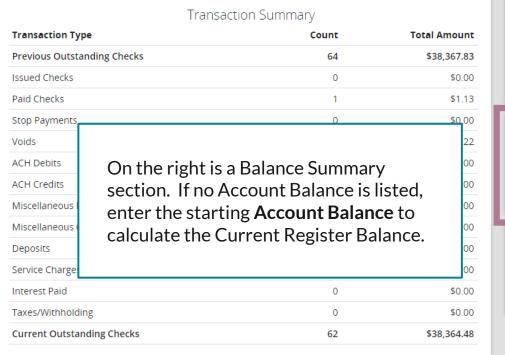

# Account Reconciliation Summary < Go Back

Stop Payments

Paid Checks

This account has never been reconciled. This Reconcile Through Date: 10/31/2020 Account ID: Test 3666

Finish Reconciliation

After clicking **Search**, you will be taken to the Reconciliation Summary. In the upper left-hand portion of the screen, you will see the Transaction Summary for the account.

# Account Reconciliation Summary < Go Back

Last Reconcile Through Date: 10/31/2020 This Reconcile Through Date: 11/08/2020 Account ID: Test 3666 Finish Reconciliation Balance Summary Account Balance: (\$0.26)Current Outstanding Checks: \$38,364.48 Current Register Balance: -\$38,364.74 Reconciliation History Date **Ψ** × 10/31/2020

At the bottom of the page, you will see the details of your Reconciliation. Click the different tabs to view the details for each category.

Click the arrow to export information from individual categories into Excel or PDF files. See next page to export the entire reconciliation report.