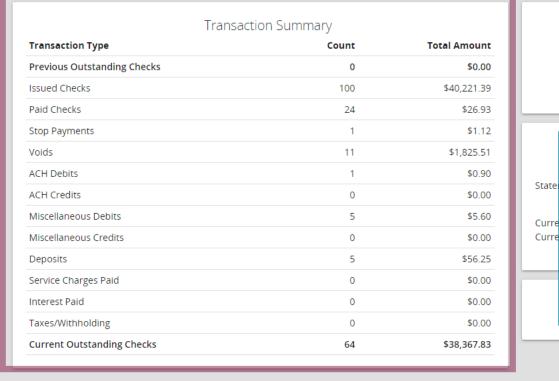

# Account Reconciliation Summary < Go Back

Stop Payments

Paid Checks

This account has never been reconciled. This Reconcile Through Date: 10/31/2020 Account ID: Test 3666

Finish Reconciliation

After clicking **Search**, you will be taken to the Reconciliation Summary. In the upper left-hand portion of the screen, you will see the Transaction Summary for the account.

# Account Reconciliation Summary

Stop Payments

| Transaction Summary         |       |              |  |  |  |
|-----------------------------|-------|--------------|--|--|--|
| Transaction Type            | Count | Total Amount |  |  |  |
| Previous Outstanding Checks | 0     | \$0.00       |  |  |  |
| Issued Checks               | 100   | \$40,221.39  |  |  |  |
| Paid Checks                 | 24    | \$26.93      |  |  |  |
| Stop Payments               | 1     | \$1.12       |  |  |  |
| Voids                       | 11    | \$1,825.51   |  |  |  |
| ACH Debits                  | 1     | \$0.90       |  |  |  |
| ACH Credits                 | 0     | \$0.00       |  |  |  |
| Miscellaneous Debits        | 5     | \$5.60       |  |  |  |
| Miscellaneous Credits       | 0     | \$0.00       |  |  |  |
| Deposits                    | 5     | \$56.25      |  |  |  |
| Service Charges Paid        | 0     | \$0.00       |  |  |  |
| Interest Paid               | 0     | \$0.00       |  |  |  |
| Taxes/Withholding           | 0     | \$0.00       |  |  |  |
| Current Outstanding Checks  | 64    | \$38,367.83  |  |  |  |