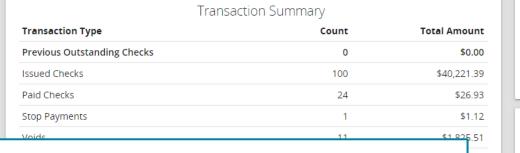

# Account Reconciliation Summary

Stop Payments

| Transaction Summary         |       |              |  |  |  |
|-----------------------------|-------|--------------|--|--|--|
| Transaction Type            | Count | Total Amount |  |  |  |
| Previous Outstanding Checks | 0     | \$0.00       |  |  |  |
| Issued Checks               | 100   | \$40,221.39  |  |  |  |
| Paid Checks                 | 24    | \$26.93      |  |  |  |
| Stop Payments               | 1     | \$1.12       |  |  |  |
| Voids                       | 11    | \$1,825.51   |  |  |  |
| ACH Debits                  | 1     | \$0.90       |  |  |  |
| ACH Credits                 | 0     | \$0.00       |  |  |  |
| Miscellaneous Debits        | 5     | \$5.60       |  |  |  |
| Miscellaneous Credits       | 0     | \$0.00       |  |  |  |
| Deposits                    | 5     | \$56.25      |  |  |  |
| Service Charges Paid        | 0     | \$0.00       |  |  |  |
| Interest Paid               | 0     | \$0.00       |  |  |  |
| Taxes/Withholding           | 0     | \$0.00       |  |  |  |
| Current Outstanding Checks  | 64    | \$38,367.83  |  |  |  |