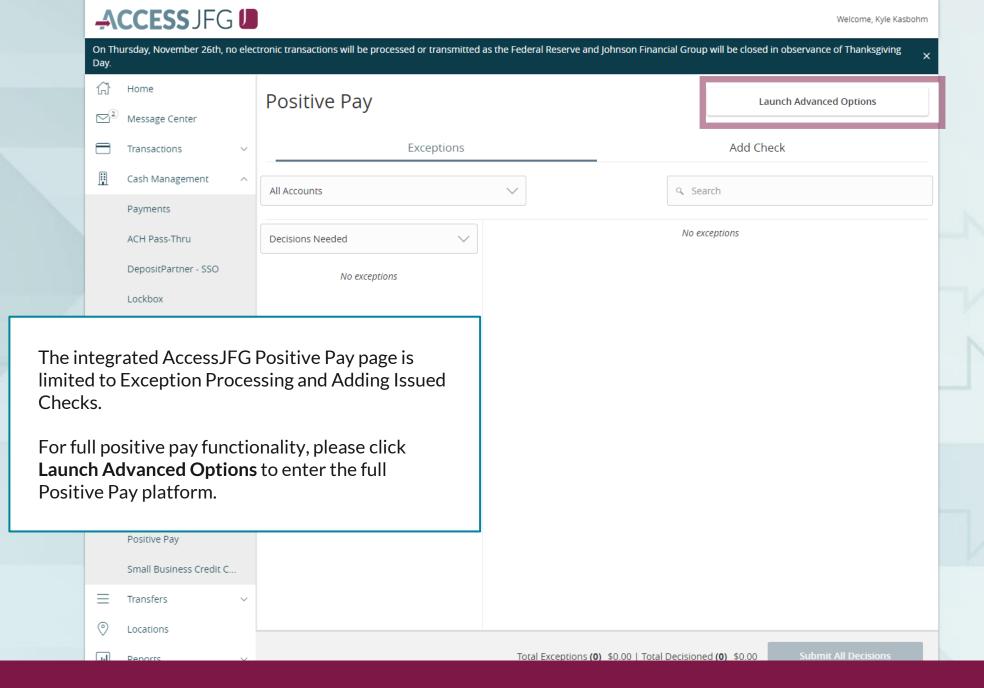

### **Positive Pay System**

Please decision all exceptions by 1:00PM CST.

To view your ACH Return, Notification of Change (NOC), or EDI Reports, select **ACH Reporting Files** under the **Transaction Processing** menu.