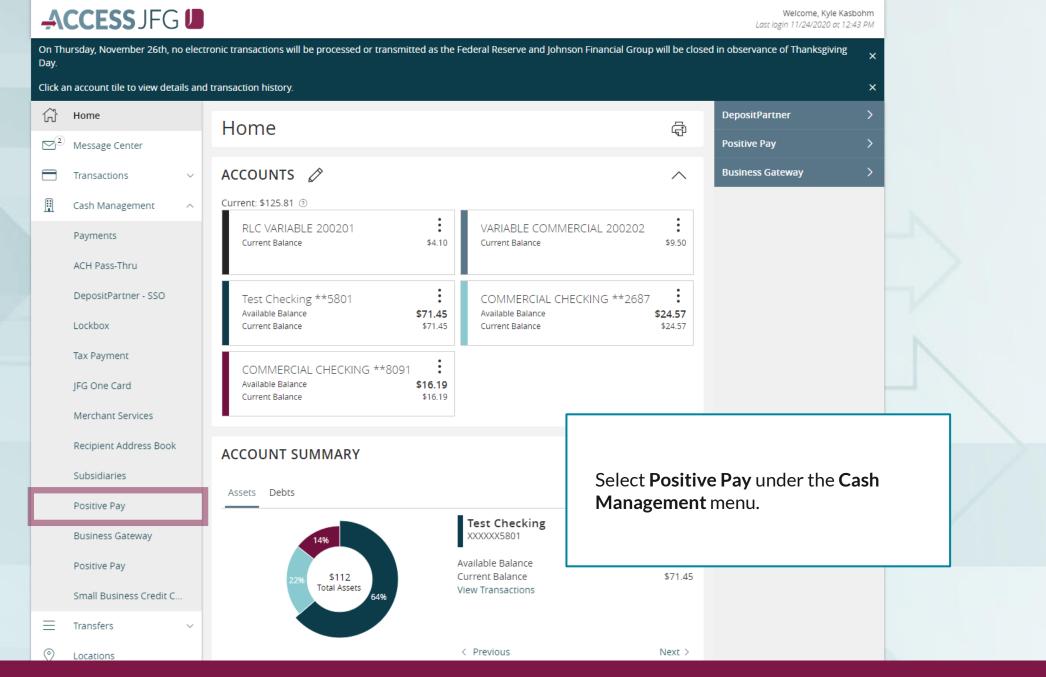

### **Positive Pay System**

Please decision all exceptions by 1:00PM CST.

To view your ACH Return, Notification of Change (NOC), or EDI Reports, select **ACH Reporting Files** under the **Transaction Processing** menu.