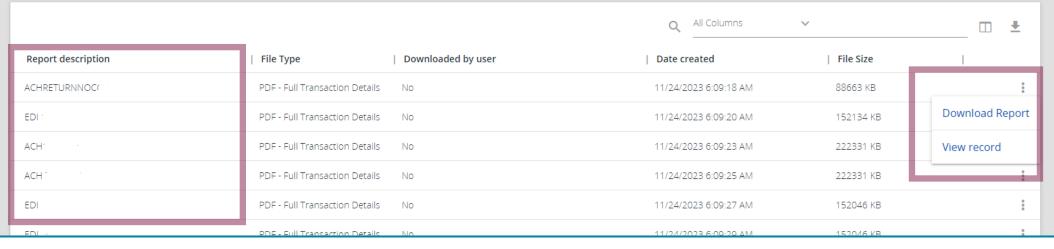

## **ACH Reporting Files**

The reports will show in the main section of the page. There are three different types of reports you may see. In the Report Description column, the reports will start with the following names:

- **ACH**—A listing of all incoming ACH transactions
- EDI—ACH EDI Reporting for incoming ACH transactions that contain EDI (Electronic Data Interchange) information
- ACHRETURNNOC—Returns and/or Notifications of Change for ACH Files your company originated

For each of these report types, depending on your entitlements, you may see multiple reports per day. If the report description has your company name or initials following the report type name (i.e. EDIJFG), that is a master EDI report for all of your accounts. If the report description has an account number following the report type name (i.e. EDI987654321), that report is specific to EDI for that account number only.

Click the three dots for the report that you need to view and click **Download Report**.