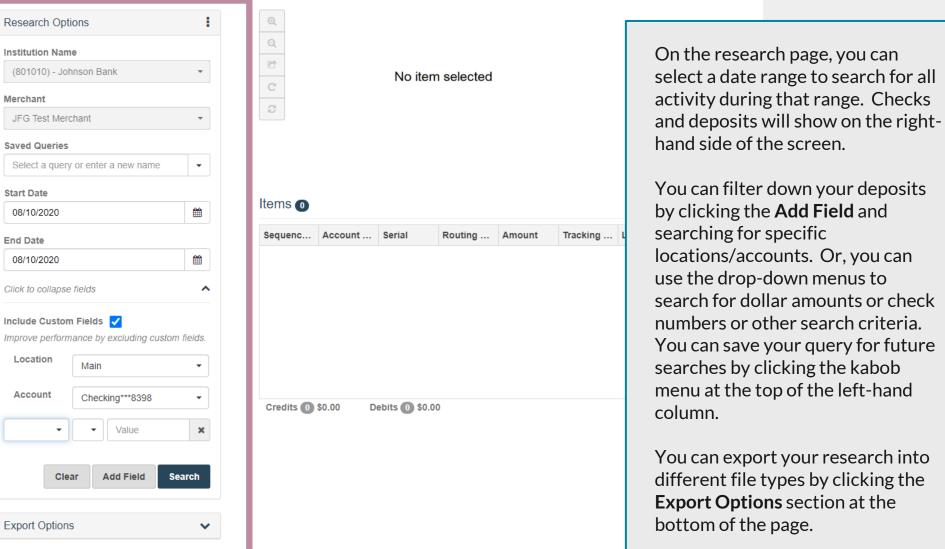

## DepositPartner Research & Reports

Copyright © 2015-2019 FIS. All Rights Reserved. LR8 119

Research

Help →

Reports

On the research page, you can select a date range to search for all No item selected activity during that range. Checks

> You can filter down your deposits by clicking the Add Field and searching for specific locations/accounts. Or, you can use the drop-down menus to search for dollar amounts or check numbers or other search criteria. You can save your query for future searches by clicking the kabob menu at the top of the left-hand column.

You can export your research into different file types by clicking the **Export Options** section at the bottom of the page.

Copyright © 2015-2019 FIS. All Rights Reserved. LR8 119

0

Administration

Research