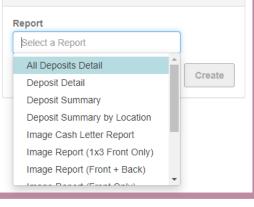

Reports

Help →

On the **Report page**, you can choose to view several different options for reports. Based on which report you choose, you may have the ability to further filter your search down by filtering options that will display. Click **Create** to download a PDF report.

See the next slide for a description of the available reports.

Copyright © 2015-2019 FIS. All Rights Reserved. LR8 119

8

| Report Name                             | Description                                                                                                                                                                                                                                                                                                                                                                                                                                                                                                                                                                                                                                                                                                                                                                                                   |
|-----------------------------------------|---------------------------------------------------------------------------------------------------------------------------------------------------------------------------------------------------------------------------------------------------------------------------------------------------------------------------------------------------------------------------------------------------------------------------------------------------------------------------------------------------------------------------------------------------------------------------------------------------------------------------------------------------------------------------------------------------------------------------------------------------------------------------------------------------------------|
| All Deposits Detail                     | Provides a list of all the deposits made during the specified range, for the specified locations and accounts. Includes the individual checks, item amounts, serial numbers, account numbers, routing numbers, and so on.                                                                                                                                                                                                                                                                                                                                                                                                                                                                                                                                                                                     |
| Deposit Detail                          | Provides the details of a selected deposit, including the individual checks, item amounts, serial numbers, account numbers, routing numbers, item type (such as CREDIT, and DEBIT), and so on.  Note that items rejected during a deposit review have an item type of DEBIT(REJECT).                                                                                                                                                                                                                                                                                                                                                                                                                                                                                                                          |
| Deposit Summary                         | Provides a summary of the deposits made during the specified range, for the specified locations and accounts. Includes the date of the deposit, deposit tracking number, location, deposit status, primary account, and the counts.                                                                                                                                                                                                                                                                                                                                                                                                                                                                                                                                                                           |
| Deposit Summary by Location             | Provides a summary of the deposits made during the specified range for a single account or all accounts, grouped by location. Includes the date of the deposit, deposit tracking number, deposit status, person who scanned the deposit, person who submitted the deposits, and the counts                                                                                                                                                                                                                                                                                                                                                                                                                                                                                                                    |
| Image Cash Letter Report                | Does not apply.                                                                                                                                                                                                                                                                                                                                                                                                                                                                                                                                                                                                                                                                                                                                                                                               |
| Image Report                            | <ul> <li>Provides the details and images for a selected deposit (on a selected date). The image report can be run three different ways:</li> <li>1x3 Front Only provides the images for the deposit ticket and only the front images of the checks that make up the deposit at a larger size, where each image is centered in a single column on the page.</li> <li>Front + Back provides the front and back images of checks that make up the deposit, side by side in two columns on the page.</li> <li>Front Only provides only the front images the checks that make up the deposit, side by side in two columns on the page.</li> <li>All three variations of the Image Report also include the date the deposit was submitted, the account, the status, the location, and the deposit total.</li> </ul> |
| Location Summary                        | Provides a detailed summary of all deposits and debits made during the specified range, for the specified locations and accounts, grouped and summarized by location. Includes the location name, deposit counts, debit counts, and deposit totals.                                                                                                                                                                                                                                                                                                                                                                                                                                                                                                                                                           |
| Pending and Rejected Deposit<br>Summary | Provides a detailed summary of all the deposits in a pending state, and all the deposit in a rejected state, grouped by and summarized by location. Includes the tracking number, received time, depositor, total debits, and total deposits. The rejected deposits also include any review comments.                                                                                                                                                                                                                                                                                                                                                                                                                                                                                                         |
| Receipt Detail                          | Provides detailed information about a specific deposit made on a specific date. Includes the date, deposit status, location, account number, tracking number, person who captured the deposit, person who submitted the deposit, item type (such as COUPON, CREDIT, and DEBIT), serial number, item number, and so on.                                                                                                                                                                                                                                                                                                                                                                                                                                                                                        |
| User Summary                            | Provides summary information about deposits made by users during a specified time frame, for the specified locations and accounts, grouped and summarized by user.                                                                                                                                                                                                                                                                                                                                                                                                                                                                                                                                                                                                                                            |
|                                         | Includes deposit counts, debit counts, and deposit totals by user.                                                                                                                                                                                                                                                                                                                                                                                                                                                                                                                                                                                                                                                                                                                                            |
|                                         | For additional assistance, please call 888 769 3796 or email this upport@iohnsonfinancialgroup.com                                                                                                                                                                                                                                                                                                                                                                                                                                                                                                                                                                                                                                                                                                            |