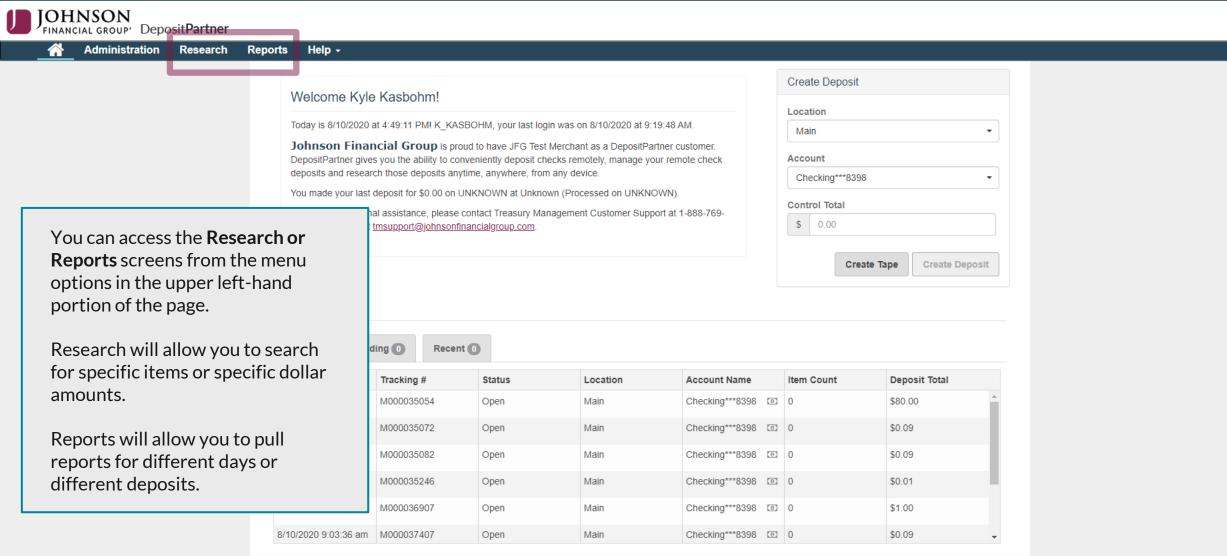

## DepositPartner Research & Reports

Copyright © 2015-2019 FIS. All Rights Reserved. LR8 119

Research

Help →

Reports

On the research page, you can select a date range to search for all No item selected activity during that range. Checks

> You can filter down your deposits by clicking the Add Field and searching for specific locations/accounts. Or, you can use the drop-down menus to search for dollar amounts or check numbers or other search criteria. You can save your query for future searches by clicking the kabob menu at the top of the left-hand column.

You can export your research into different file types by clicking the **Export Options** section at the bottom of the page.

Copyright © 2015-2019 FIS. All Rights Reserved. LR8 119

0

Administration

Research