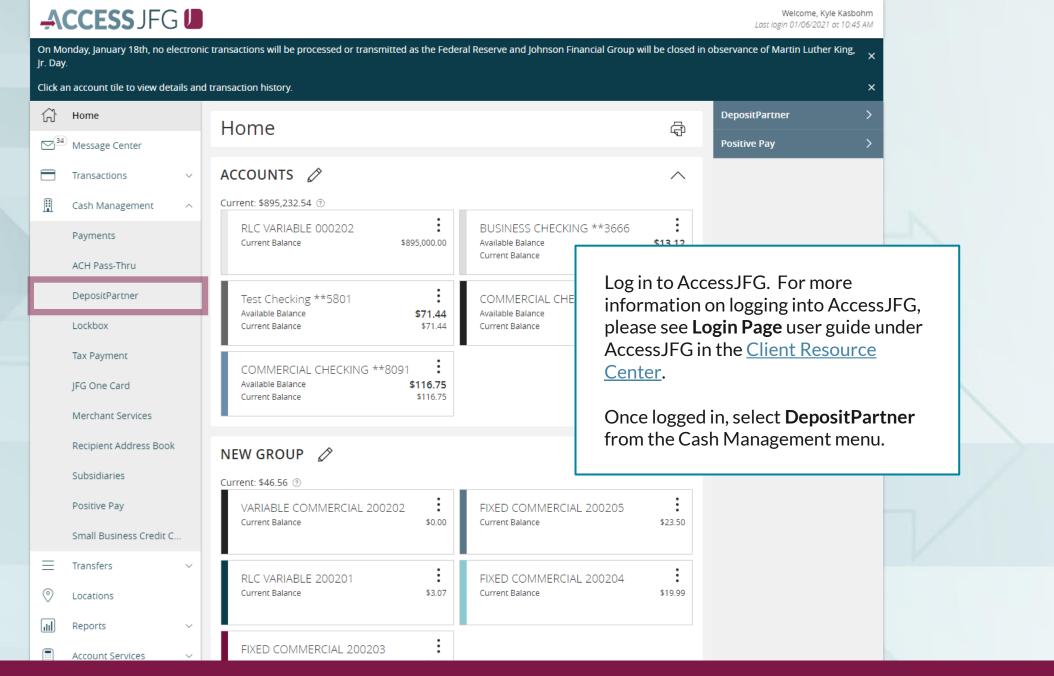

# Logging into DepositPartner

All DepositPartner users must also be AccessJFG users. DepositPartner is only accessible through AccessJFG.

| Secure Authentication  Loading user, please wait |
|--------------------------------------------------|
| Loading user, please wait                        |
|                                                  |

## Deposits

Open 20 Pending 0 Recent 3

Once DepositPartner has loaded, you can continue with your tasks. See the DepositPartner User Guides in the Client Resource Center for guides for specific tasks in DepositPartner.