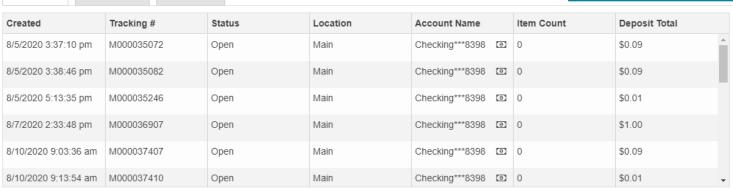

## Deposits

Open 20 Pending 0 Recent 3

Once DepositPartner has loaded, you can continue with your tasks. See the DepositPartner User Guides in the Client Resource Center for guides for specific tasks in DepositPartner.