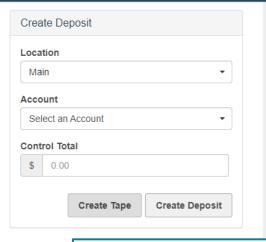

## Deposits

Open 20 Pending 0 Recent 3

Once DepositPartner has loaded, you can continue with your tasks. See the DepositPartner User Guides in the Client Resource Center for guides for specific tasks in DepositPartner.