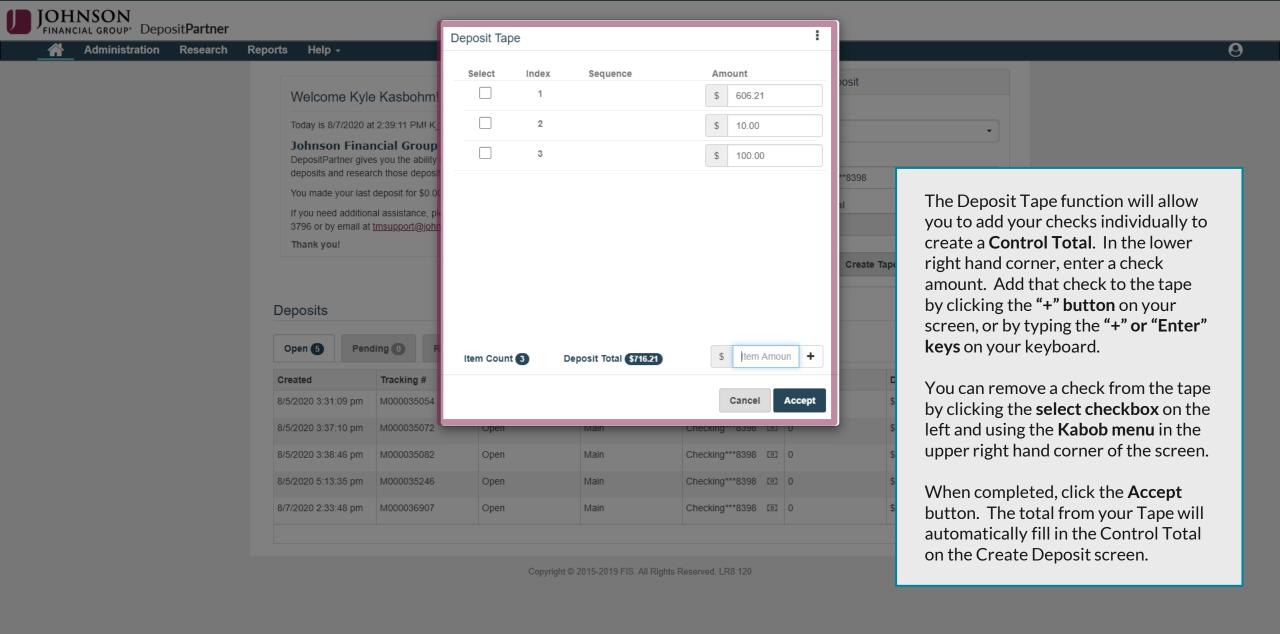

## Deposit Using a Scanner













Copyright © 2015-2019 FIS. All Rights Reserved. LR8 120

0







When there are no more corrections to be made, you will be taken to the **Balance Deposit** screen, if your Control Total doesn't match all the scanned checks.

You will see the Debit Total (total amount of the scanned checks) compared to your Control Total. It will show if there is a difference.

If there is a difference, double check your Control Total for accuracy. If you have a mistake in your Control Total, update it and click **Save Changes**. If you used the Deposit Tape function on the first page and you have an error in your Control Total, click the Kabob menu under the Review Button to update your deposit tape. When finished, click the **Review** button.

If your Control Total is accurate, review the checks