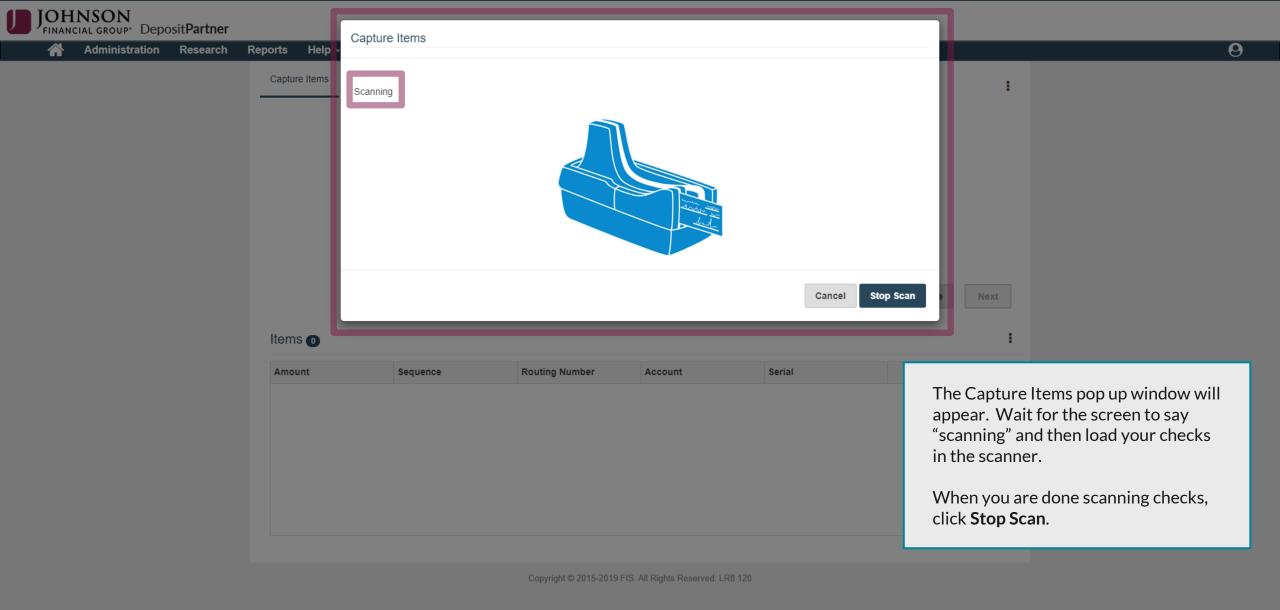

## Deposit Using a Scanner

Copyright © 2015-2019 FIS. All Rights Reserved. LR8 120

0

When there are no more corrections to be made, you will be taken to the **Balance Deposit** screen, if your Control Total doesn't match all the scanned checks.