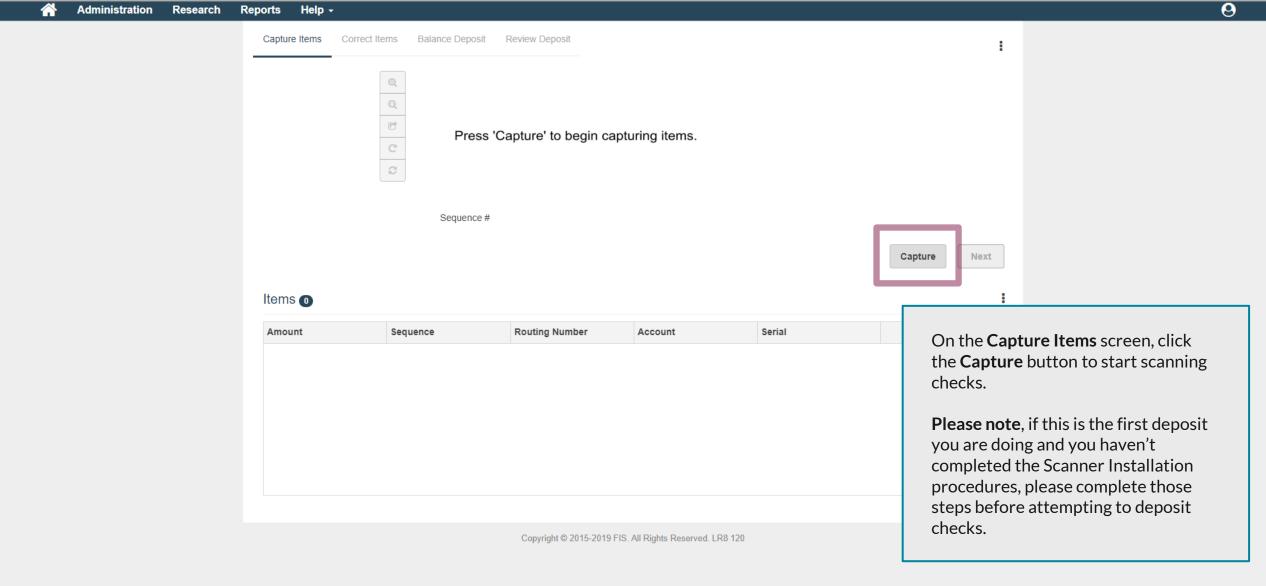

## Deposit Using a Scanner

Copyright © 2015-2019 FIS. All Rights Reserved. LR8 120

0

When there are no more corrections to be made, you will be taken to the **Balance Deposit** screen, if your Control Total doesn't match all the scanned checks.