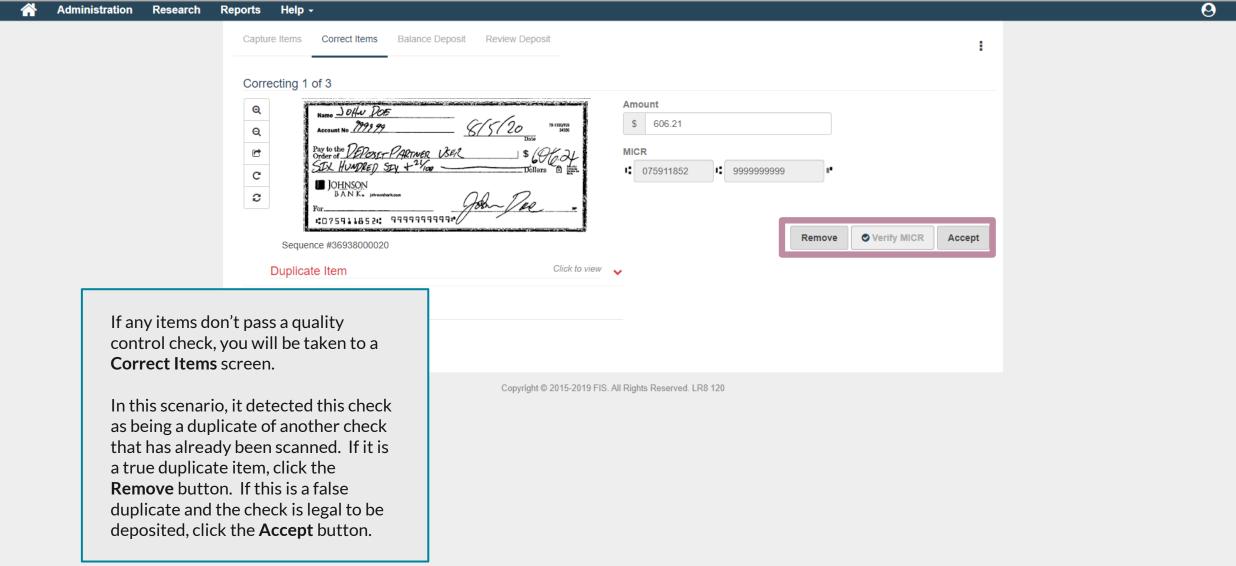

## Deposit Using a Scanner

Copyright © 2015-2019 FIS. All Rights Reserved. LR8 120

0

When there are no more corrections to be made, you will be taken to the **Balance Deposit** screen, if your Control Total doesn't match all the scanned checks.