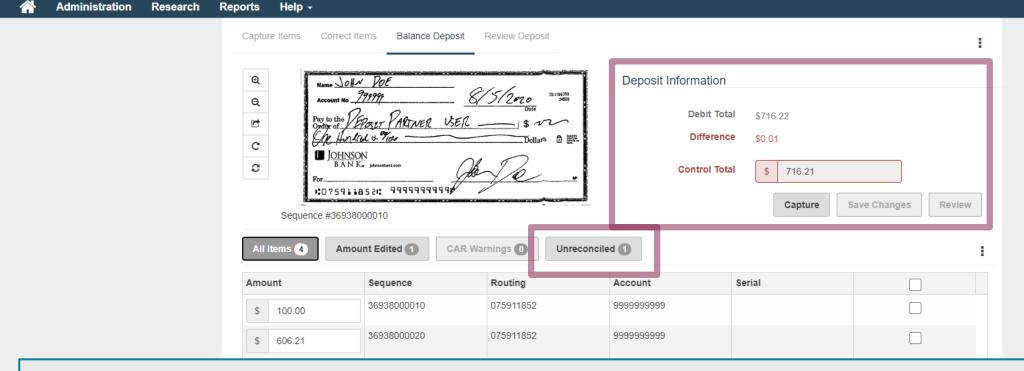

## Deposit Using a Scanner

Copyright © 2015-2019 FIS. All Rights Reserved. LR8 120

0

When there are no more corrections to be made, you will be taken to the **Balance Deposit** screen, if your Control Total doesn't match all the scanned checks.

You will see the Debit Total (total amount of the scanned checks) compared to your Control Total. It will show if there is a difference.

If there is a difference, double check your Control Total for accuracy. If you have a mistake in your Control Total, update it and click **Save Changes**. If you used the Deposit Tape function on the first page and you have an error in your Control Total, click the Kabob menu under the Review Button to update your deposit tape. When finished, click the **Review** button.

If your Control Total is accurate, review the checks at the bottom of the screen to make sure all the amounts were read correctly. If any checks were read incorrectly, you can update the check amount in the Amount column. When finished, click the **Review** button.

If you used the Create Tape on the first screen, you can click the **Unreconciled Tab** to see which checks don't match up with the tape.

0

Administration

Copyright © 2015-2019 FIS. All Rights Reserved. LR8 120