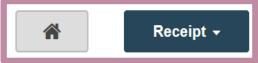

## Deposit Information

Main Location

Item Count

8/17/2020 11:24:04 am Date

M000042709 **Tracking Number** 

> **Test Checking** Account

\$0.05 **Control Total** 

After submitting your deposit, you will be taken to a screen confirming a successful deposit submission. Click the **Receipt** button for options of receipts and reports to print or save. Click the **Home** icon to return to the Home Page if needed to create a new deposit.