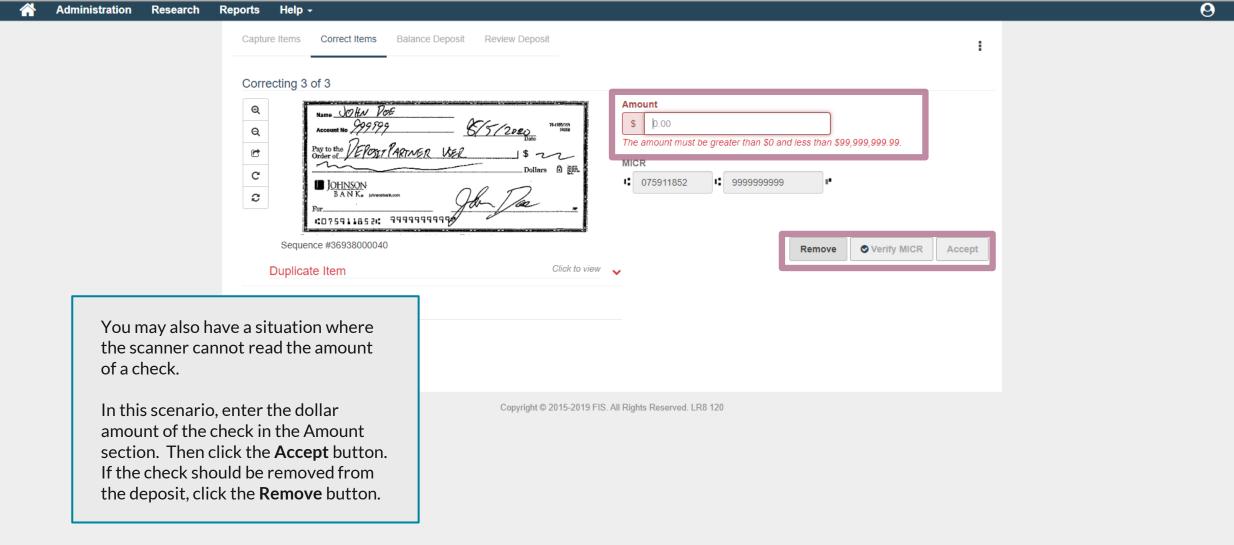

## Deposit Using a Scanner

Copyright © 2015-2019 FIS. All Rights Reserved. LR8 120

0

When there are no more corrections to be made, you will be taken to the **Balance Deposit** screen, if your Control Total doesn't match all the scanned checks.