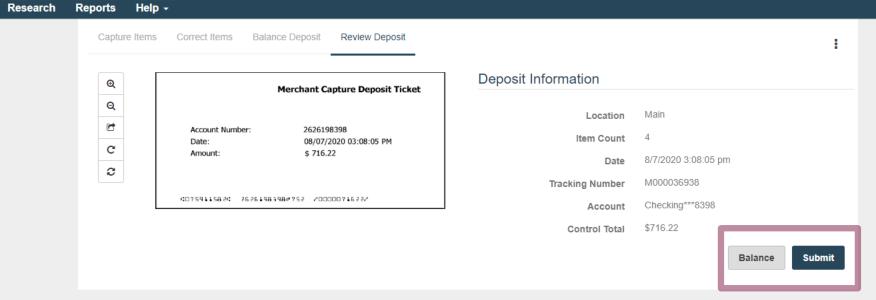

On the **Review Deposit** screen, you will have one last chance to verify your deposit. If you need to go back, you can click the **Balance** button. Otherwise, if you are ready to make the deposit, click the **Submit** button.