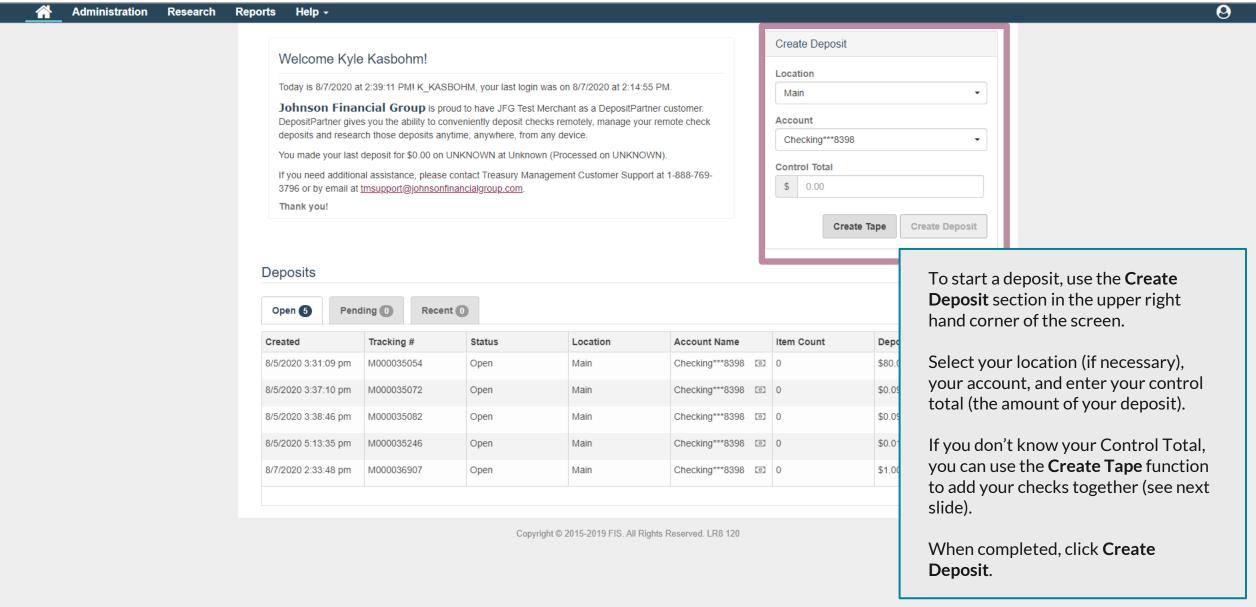

## Deposit Using a Scanner













Copyright © 2015-2019 FIS. All Rights Reserved. LR8 120

0







When there are no more corrections to be made, you will be taken to the **Balance Deposit** screen, if your Control Total doesn't match all the scanned checks.

You will see the Debit Total (total amount of the scanned checks) compared to your Control Total. It will show if there is a difference.

If there is a difference, double check your Control Total for accuracy. If you have a mistake in your Control Total, update it and click **Save Changes**. If you used the Deposit Tape function on the first page and you have an error in your Control Total, click the Kabob menu under the Review Button to update your deposit tape. When finished, click the **Review** button.

If your Control Total is accurate, review the chec