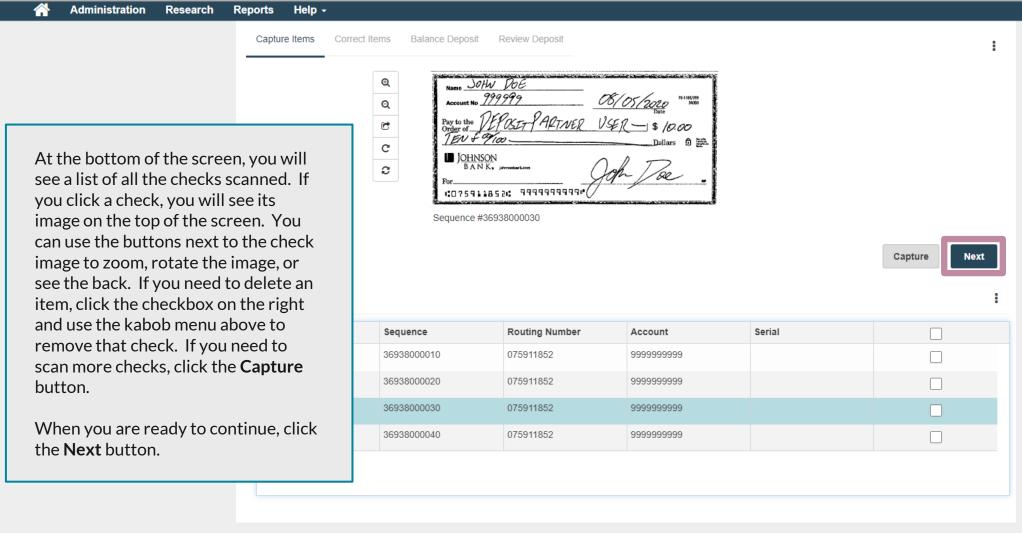

## Deposit Using a Scanner

Copyright © 2015-2019 FIS. All Rights Reserved. LR8 120

0

When there are no more corrections to be made, you will be taken to the **Balance Deposit** screen, if your Control Total doesn't match all the scanned checks.