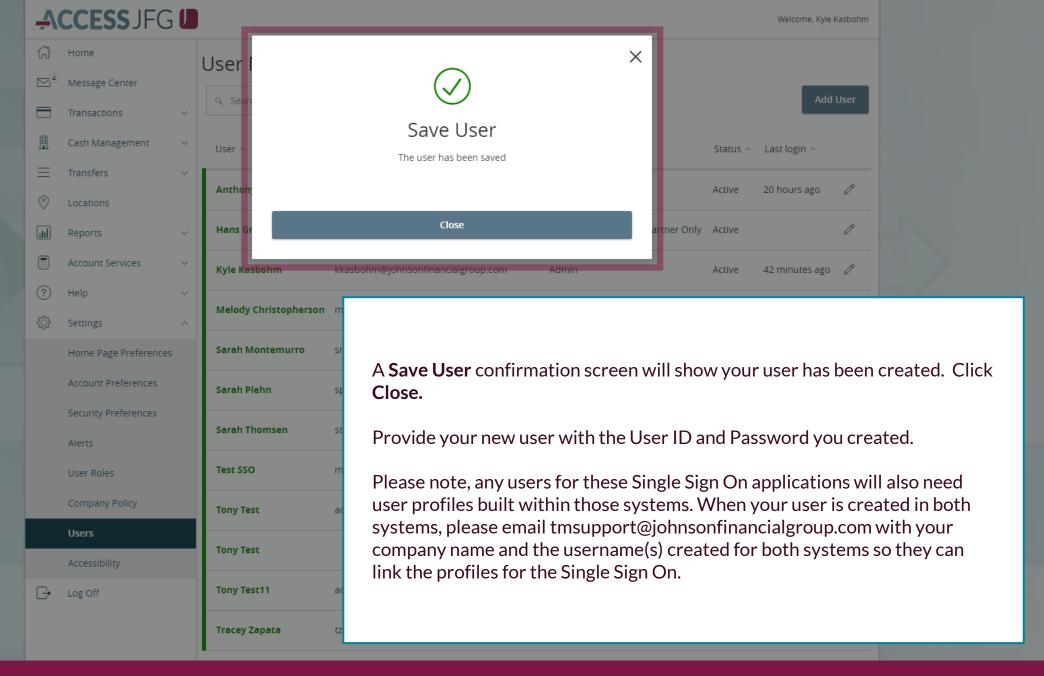

#### **IMPORTANT**

- Please note, any users for these Single Sign On applications will also need user profiles built within those systems. If at all possible, use the same username for new users in both AccessJFG and the other system(s). When your user is created, please email <a href="mailto:tmsupport@johnsonfinancialgroup.com">tmsupport@johnsonfinancialgroup.com</a> with your company name and the username(s) created for both systems so they can link the profiles for the Single Sign On\*.
  - \*Except One Card Users. One Card users, please follow this entire guide and see page 17 for extra information on One Card Single Sign On.

### Reminder

- Please note, any users for these Single Sign On applications will also need user profiles built within those systems. If at all possible, use the same username for new users in both AccessJFG and the other system(s). When your user is created, please email <a href="mailto:tmsupport@johnsonfinancialgroup.com">tmsupport@johnsonfinancialgroup.com</a> with your company name and the username(s) created for both systems so they can link the profiles for the Single Sign On\*. Secondary Bullet One
  - \*One Card Users will not need to email for the Single Sign On link. Please follow this entire guide and see page 17 for extra information on One Card Single Sign On.