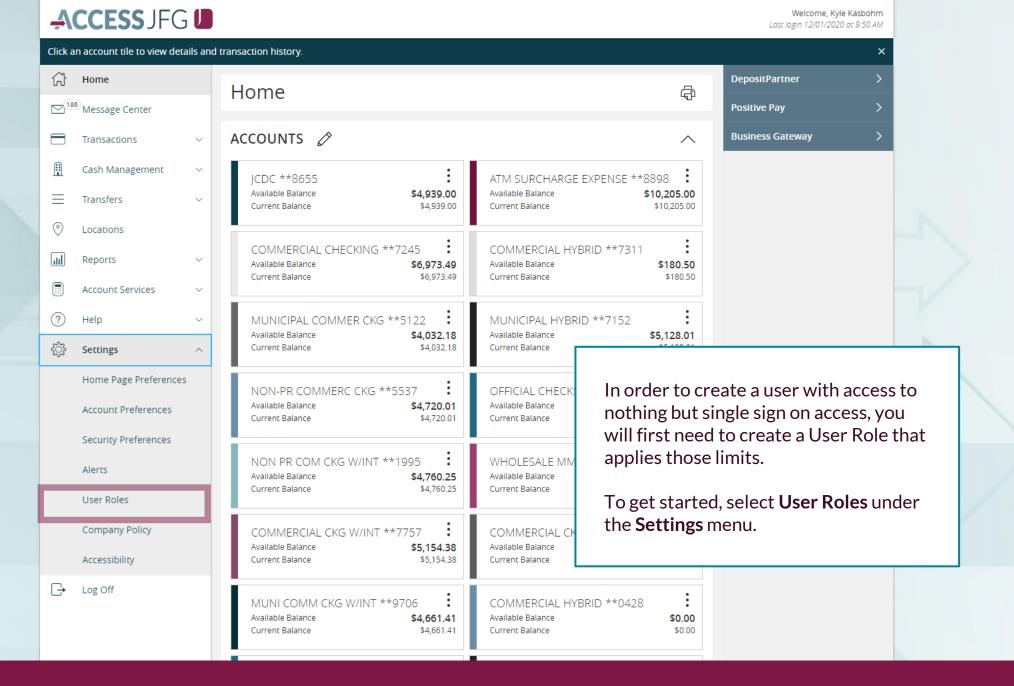

# Creating Users in AccessJFG for Single Sign On Entitlements Only

- Positive Pay
- Deposit Partner
- One Card
- More Coming Soon!



#### **IMPORTANT**

- Please note, any users for these Single Sign On applications will also need user profiles built within those systems. If at all possible, use the same username for new users in both AccessJFG and the other system(s). When your user is created, please email <a href="mailto:tmsupport@johnsonfinancialgroup.com">tmsupport@johnsonfinancialgroup.com</a> with your company name and the username(s) created for both systems so they can link the profiles for the Single Sign On\*.
  - \*Except One Card Users. One Card users, please follow this entire guide and see page 17 for extra information on One Card Single Sign On.









Assign the User Role a **Role Name**. You can assign multiple users to one role, so you can create a generic "Single Sign On Only" role for easy entitling of users who need only this access.

Enter an optional **Description** if you choose.

Click **OK**.



















Log Off





## **Special Notes for JFG One Card Users**

- JFG One Card users are required to register for Access Online, the JFG One Card Portal, as well as AccessJFG.
- Single Sign On between AccessJFG and JFG One Card is automatically linked by matching using a user's First Name, Last Name, and Email Address
  - Please contact your Treasury Management Consultant for assistance with matching information.

### Reminder

- Please note, any users for these Single Sign On applications will also need user profiles b