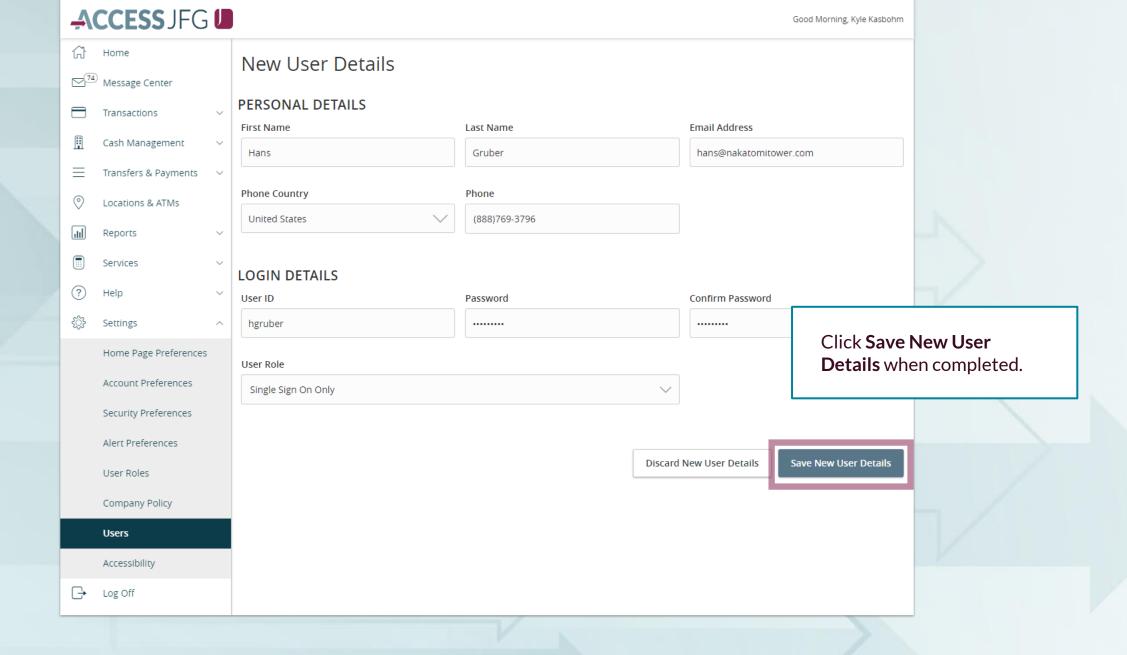

#### **IMPORTANT**

- Please note, any users for these Single Sign On applications will also need user profiles built within those systems. If at all possible, use the same username for new users in both AccessJFG and the other system(s). When your user is created, please email <a href="mailto:tmsupport@johnsonfinancialgroup.com">tmsupport@johnsonfinancialgroup.com</a> with your company name and the username(s) created for both systems so they can link the profiles for the Single Sign On\*.
  - \*Except One Card Users. One Card users, please follow this entire guide and see page 17 for extra information on One Card Single Sign On.