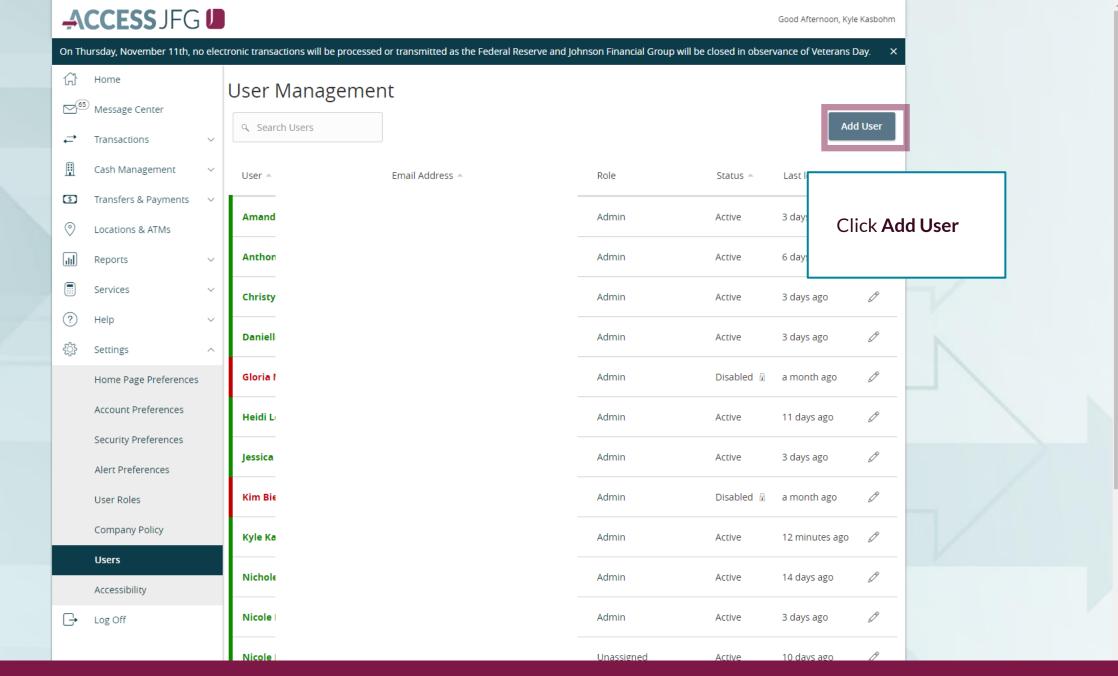

# Creating Users in AccessJFG for Single Sign On Entitlements Only

- Positive Pay
- Deposit Partner
- One Card
- More Coming Soon!