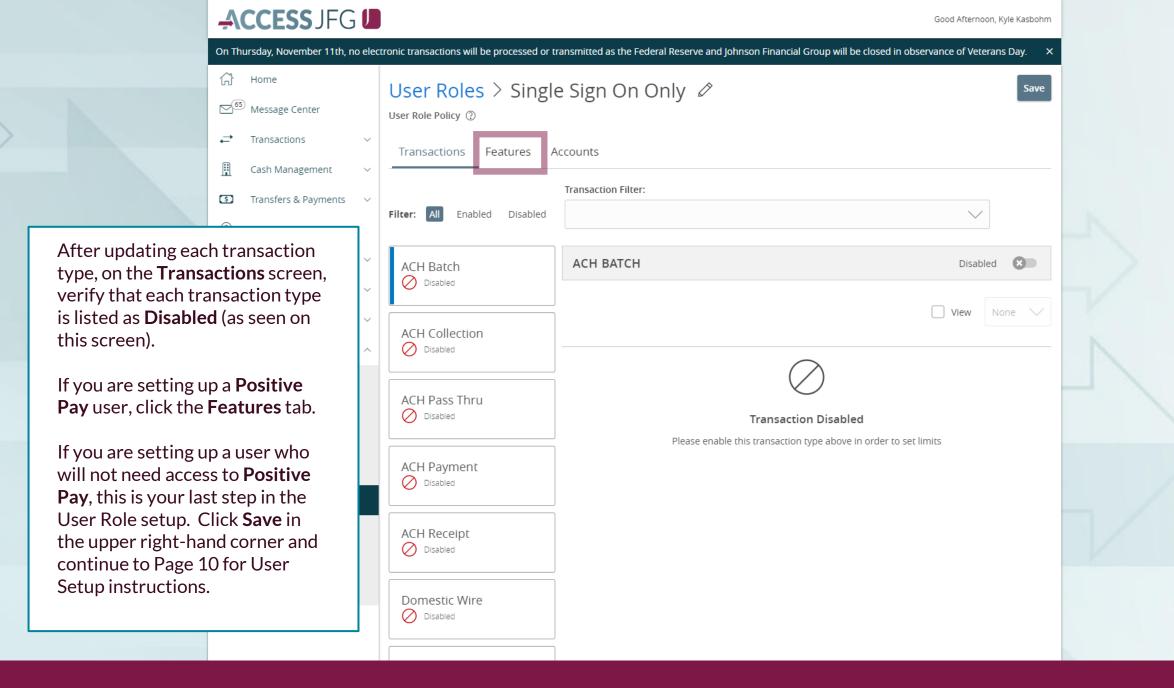

Assign the User Role a **Role Name**. You can assign multiple users to one role, so you can create a generic "Single Sign On Only" role for easy entitling of users who need only this access.

Enter an optional **Description** if you choose.