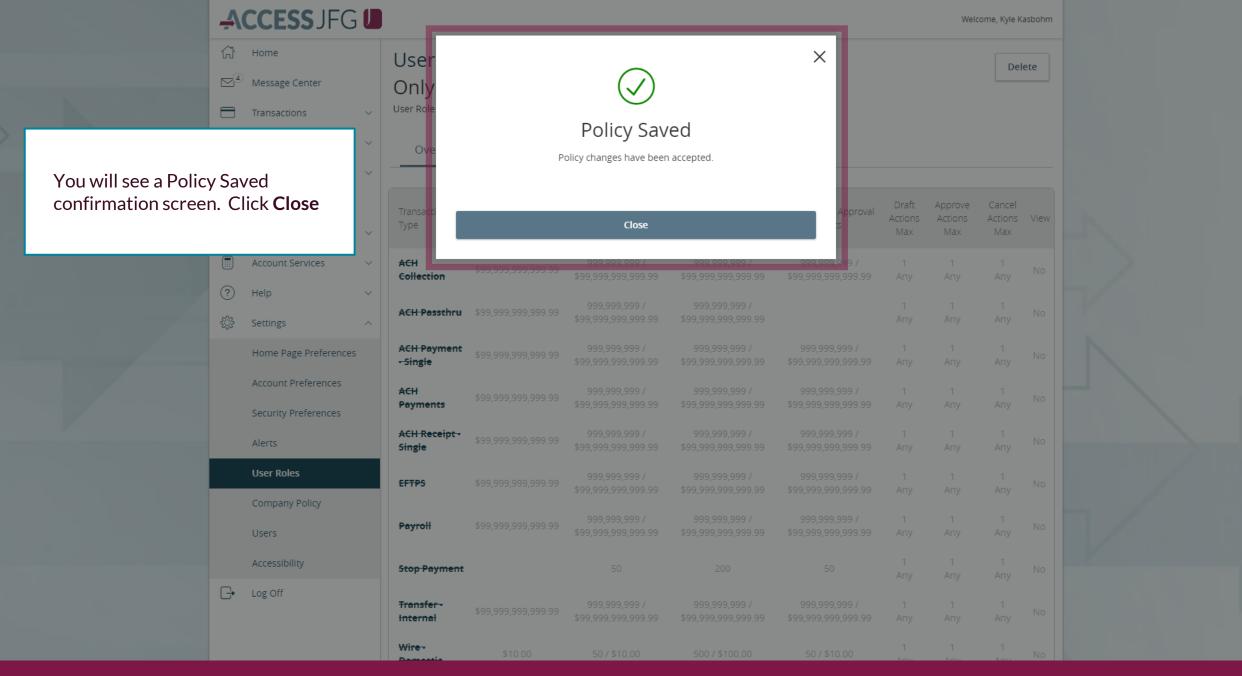

uilt within those systems. If at all possible, use the same username for new users in both AccessJFG and the other system(s). When your user is created, please email <a href="mailto:tmsupport@johnsonfinancialgroup.com">tmsupport@johnsonfinancialgroup.com</a> with your company name and the username(s) created for both systems so they can link the profiles for the Single Sign On\*.
  - \*Except One Card Users. One Card users, please follow this entire guide and see page 17 for extra information on One Card Single Sign On.









Assign the User Role a **Role Name**. You can assign multiple users to one role, so you can create a generic "Single Sign On Only" role for easy entitling of users who need only this access.

Enter an optional **Description** if you choose.

Click **OK**.



















Log Off





## **Special Notes for JFG One Card Users**

- JFG One Card users are required to register for Access Online, the JFG One Card Portal, as well as AccessJFG.
- Single Sign On between AccessJFG and JFG One Card is automatically linked by matching using a user's First Name, Last Name, and Email Address
  - Please contact your Treasury Management Consultant for assistance with matching information.

### Reminder

- Please note, any users for these Single Sign On applications will also need user profiles built within those systems. If at all possible, use the same username for new users in both AccessJFG and the other system(s). When your user is created, please email <a href="mailto:tmsupport@johnsonfinancialgroup.com">tmsupport@johnsonfinancialgroup.com</a> with your co