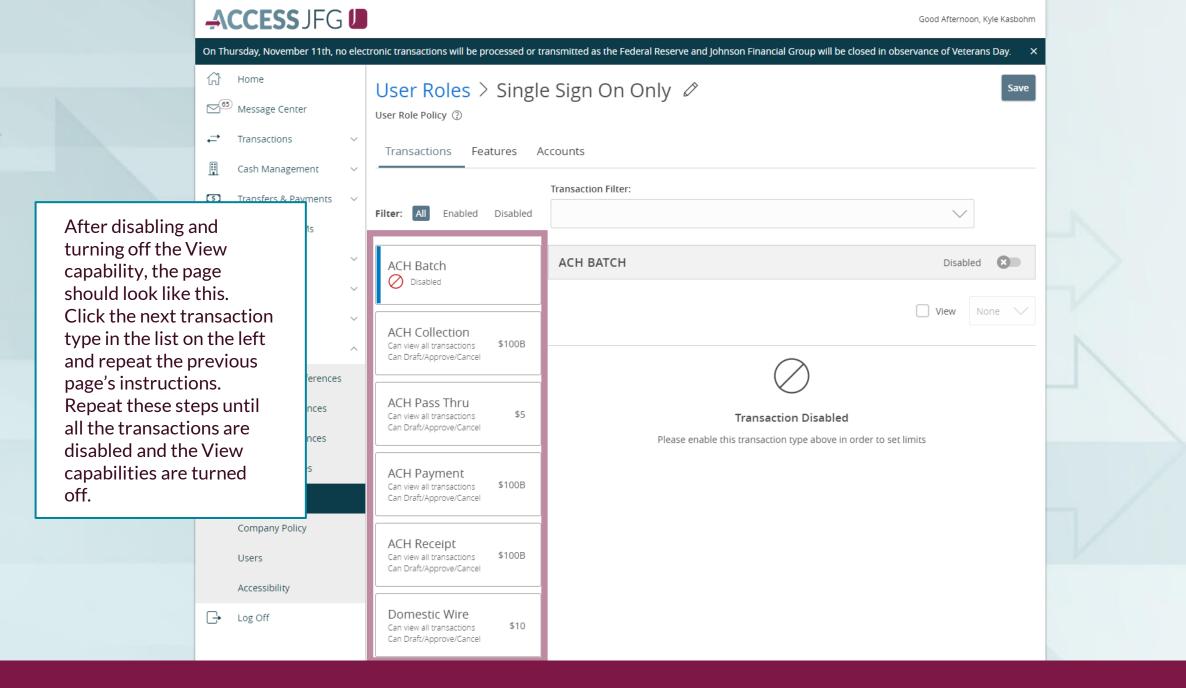

Assign the User Role a **Role Name**. You can assign multiple users to one role, so you can create a generic "Single Sign On Only" role for easy entitling of users who need only this access.

Enter an optional **Description** if you choose.