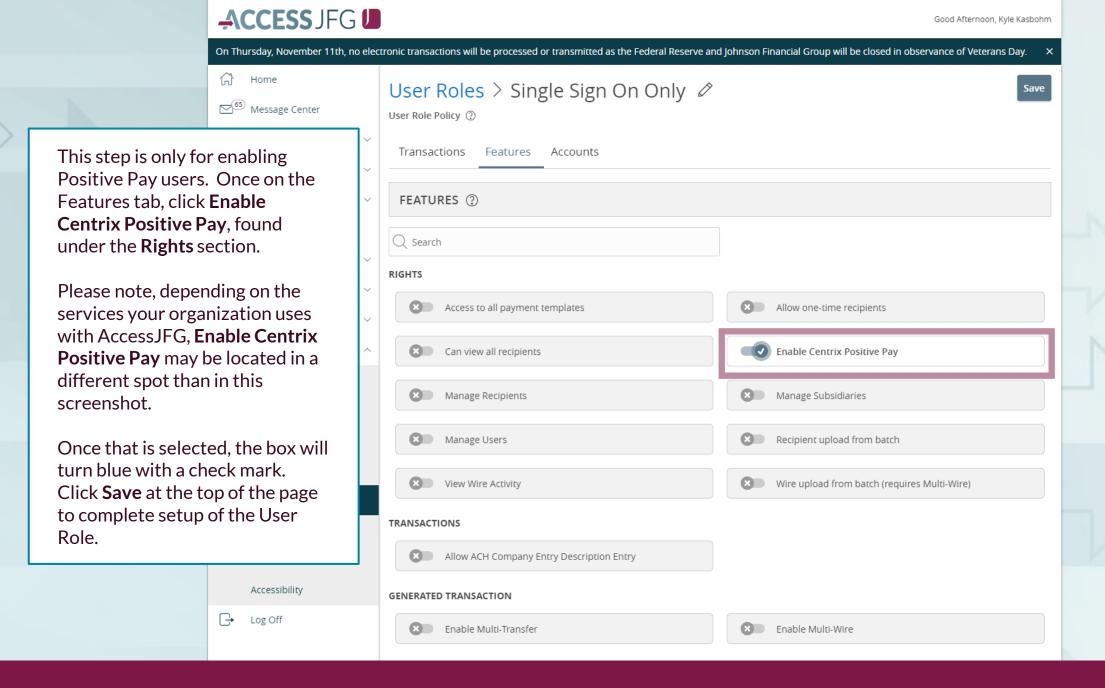

# Creating Users in AccessJFG for Single Sign On Entitlements Only

- Positive Pay
- Deposit Partner
- One Card
- More Coming Soon!