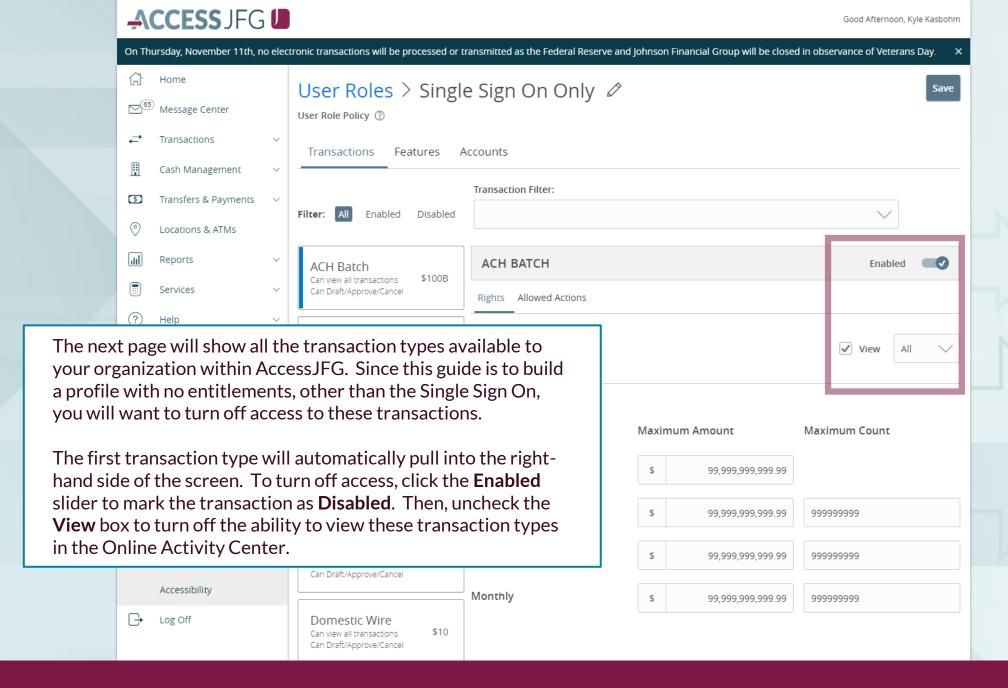

ofiles built within those systems. If at all possible, use the same username for new users in both AccessJFG and the other system(s). When your user is created, please email <a href="mailto:tmsupport@johnsonfinancialgroup.com">tmsupport@johnsonfinancialgroup.com</a> with your company name and the username(s) created for both systems so they can link the profiles for the Single Sign On\*.
  - \*Except One Card Users. One Card users, please follow this entire guide and see page 17 for extra information on One Card Single Sign On.









Assign the User Role a **Role Name**. You can assign multiple users to one role, so you can create a generic "Single Sign On Only" role for easy entitling of users who need only this access.

Enter an optional **Description** if you choose.

Click **OK**.



















Log Off





## **Special Notes for JFG One Card Users**

- JFG One Card users are required to register for Access Online, the JFG One Card Portal, as well as AccessJFG.
- Single Sign On between AccessJFG and JFG One Card is automatically linked by matching using a user's First Name, Last Name, and Email Address
  - Please contact your Treasury Management Consultant for assistance with matching information.

### Reminder

- Please note, any users for these Single Sign On applications will also need user profiles built within those systems. If at all possible, use the same username for new users in both AccessJFG and the other system(s). When your user is created, please email <a href="mailto:tmsupport@johnsonfinancialgroup.com">tmsupport@johnsonfinancialgroup.com</a> with