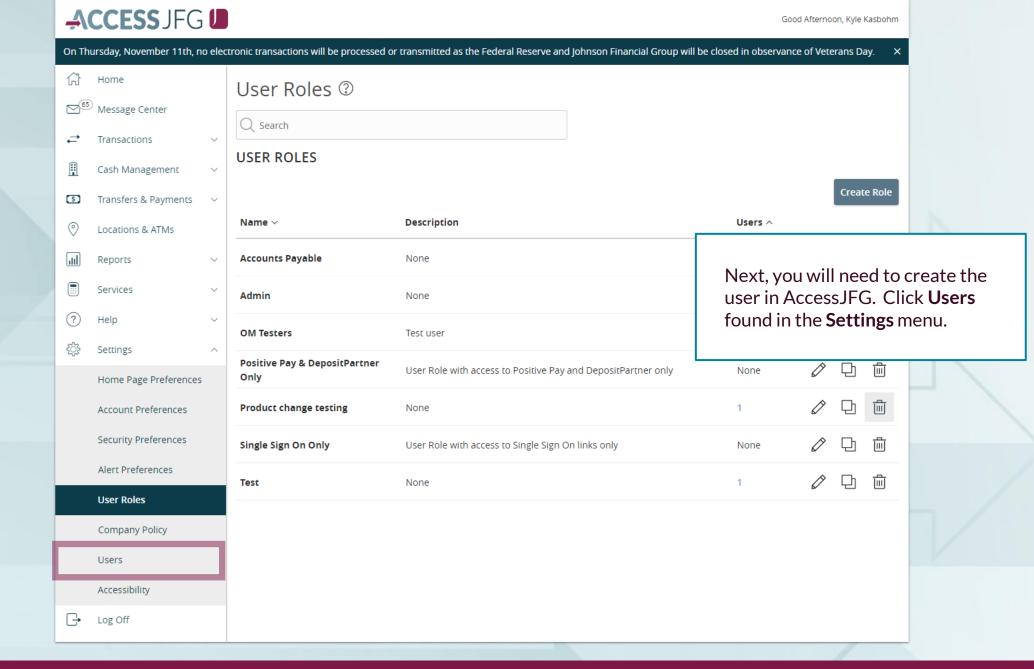

# Creating Users in AccessJFG for Single Sign On Entitlements Only

- Positive Pay
- Deposit Partner
- One Card
- More Coming Soon!