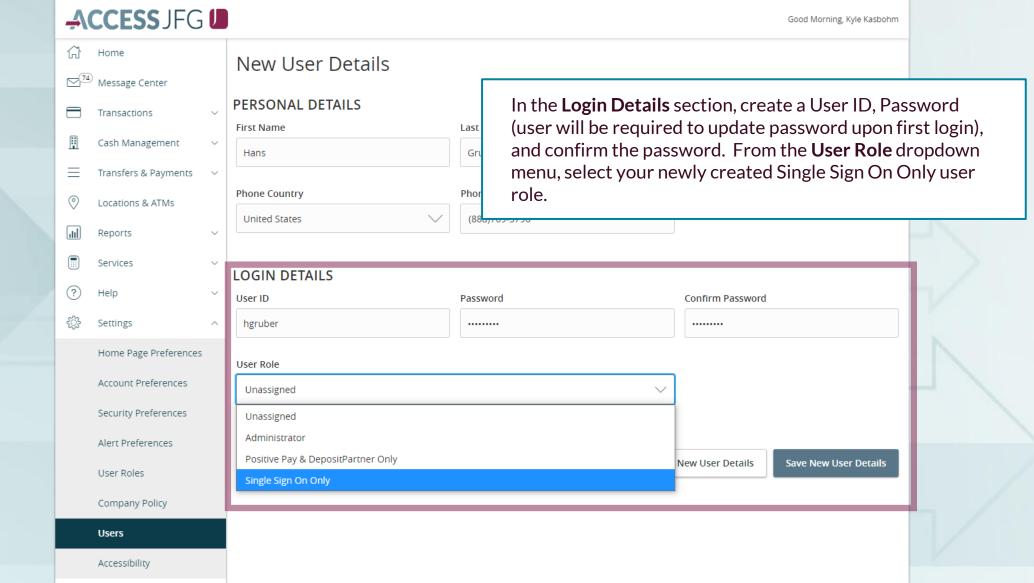

Assign the User Role a **Role Name**. You can assign multiple users to one role, so you can create a generic "Single Sign On Only" role for easy entitling of users who need only this access.

Enter an optional **Description** if you choose.