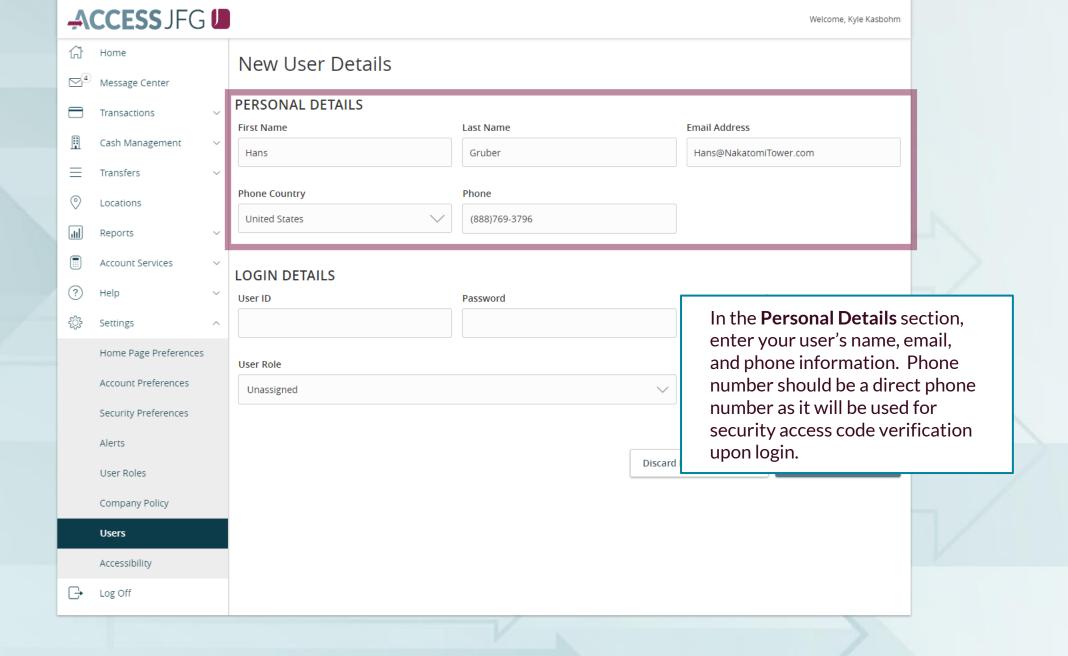

# Creating Users in AccessJFG for Single Sign On Entitlements Only

- Positive Pay
- Deposit Partner
- One Card
- More Coming Soon!