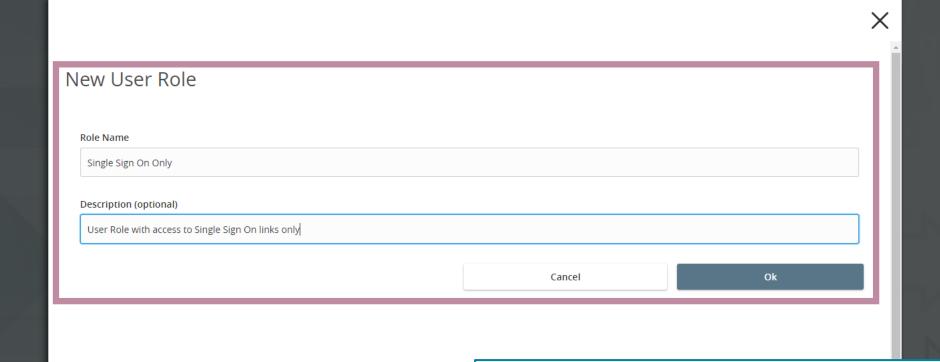

Assign the User Role a **Role Name**. You can assign multiple users to one role, so you can create a generic "Single Sign On Only" role for easy entitling of users who need only this access.

Enter an optional **Description** if you choose.

Click **OK**.

Log Off