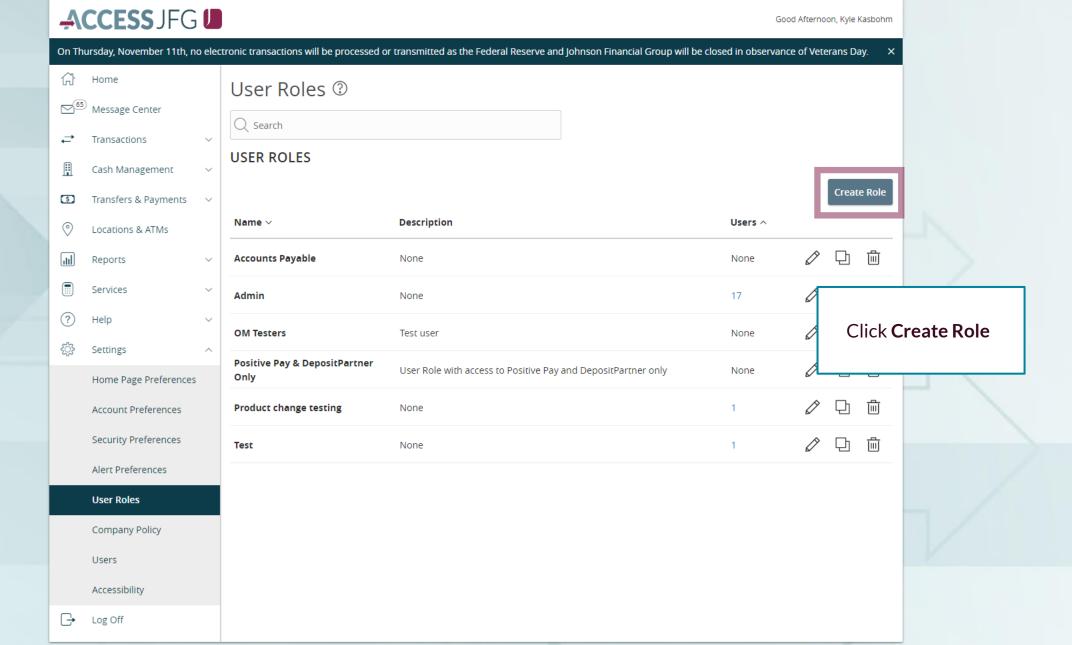

# Creating Users in AccessJFG for Single Sign On Entitlements Only

- Positive Pay
- Deposit Partner
- One Card
- More Coming Soon!



#### **IMPORTANT**

- Please note, any users for these Single Sign On applications will also need user profiles built within those systems. If at all possible, use the same username for new users in both AccessJFG and the other system(s). When your user is created, please email <a href="mailto:tmsupport@johnsonfinancialgroup.com">tmsupport@johnsonfinancialgroup.com</a> with your company name and the username(s) created for both systems so they can link the profiles for the Single Sign On\*.
  - \*Except One Card Users. One Card users, please follow this entire guide and see page 17 for extra information on One Card Single Sign On.









Assign the User Role a **Role Name**. You can assign multiple users to one role, so you can create a generic "Single Sign On Only" role for easy entitling of users who need only this access.

Enter an optional **Description** if you choose.

Click **OK**.



















Log Off





## **Special Notes for JFG One Card Users**

- JFG One Card users are required to register for Access Online, the JFG One Card Portal, as well as AccessJFG.
- Single Sign On between AccessJFG and JFG One Card is automatically linked by matching using a user's First Name, Last Name, and Email Address
  - Please contact your Treasury Management Consultant for assistance with matching information.

### Reminder

- Please note, any users for these Single Sign On applications will also need user profiles bui