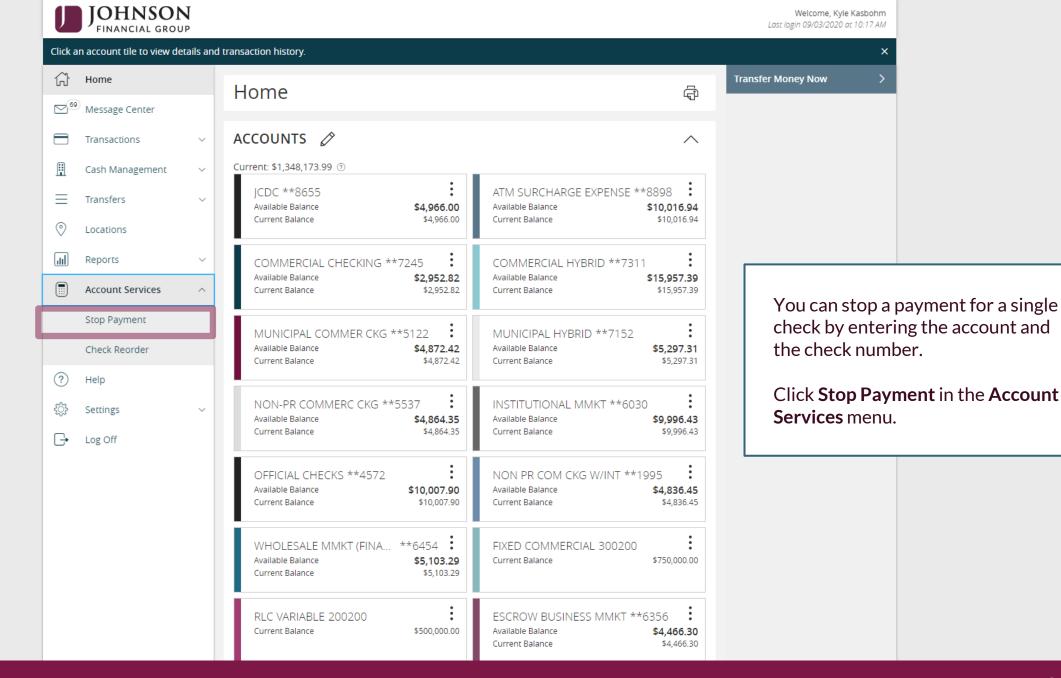

## **Stop Payment**

For additional assistance, please call 888.769.3796 or email tmsupport@johnsonfinancialgroup.com.

|    | Home<br>Message Center |   | Stop Payment                                                                                                 |          |                                                         |
|----|------------------------|---|--------------------------------------------------------------------------------------------------------------|----------|---------------------------------------------------------|
|    | Transactions           | ~ | Complete the fields below to make a stop payment request based on known payment information.<br>Request type |          |                                                         |
| 1  | Cash Management        | ~ | Single Check                                                                                                 |          |                                                         |
|    | Transfers              | ~ | O Multiple Checks                                                                                            |          |                                                         |
| 9  | Locations              |   | Account                                                                                                      |          |                                                         |
| Ш  | Reports                | ~ | Select an account                                                                                            |          |                                                         |
|    | Account Services       | ^ | Check number                                                                                                 |          | You can stop a payment for single check by entering the |
|    | Stop Payment           |   |                                                                                                              | -        | and the check                                           |
|    | Check Reorder          |   | Check amount (optional) Check date (optional)                                                                | number   |                                                         |
| ?) | Help                   |   | \$0.00                                                                                                       | Click De | equest stop payment                                     |
| ŝ  | Settings               | ~ | Payee name (optional)                                                                                        | to conti |                                                         |
| 3  | Log Off                |   |                                                                                                              |          |                                                         |
|    |                        |   | Note (optional)                                                                                              |          |                                                         |
|    |                        |   |                                                                                                              |          |                                                         |
|    |                        |   |                                                                                                              |          |                                                         |