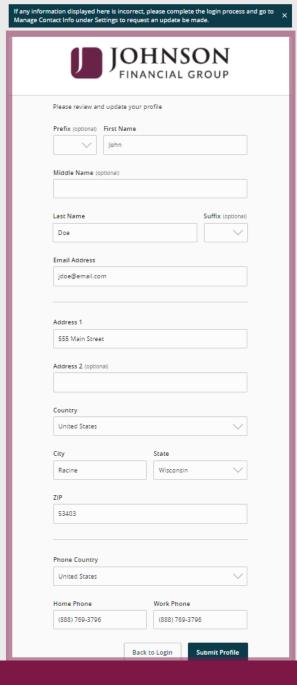

You may be prompted to receive a secure access code.

You can select to receive the code via an SMS text message or phone call.

Enter the access code in the box provided. Click **Submit** 

If this is your first login, you may be taken to a screen to complete some profile information. Enter your Name, Address, and Telephone information on this screen. Click **Submit Profile** when finished.