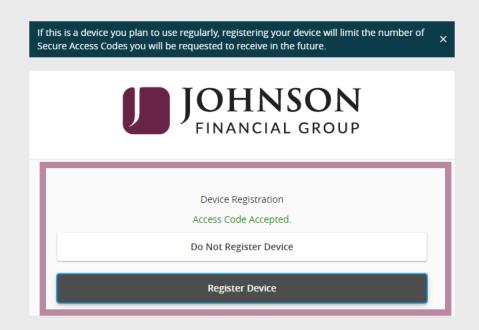

On your first login, you will be required to change your password.

The new password must meet the rules that are shown on the page. Click **Submit** 

Click **Register Device** only if it is yours; such as your phone, tablet, or computer.