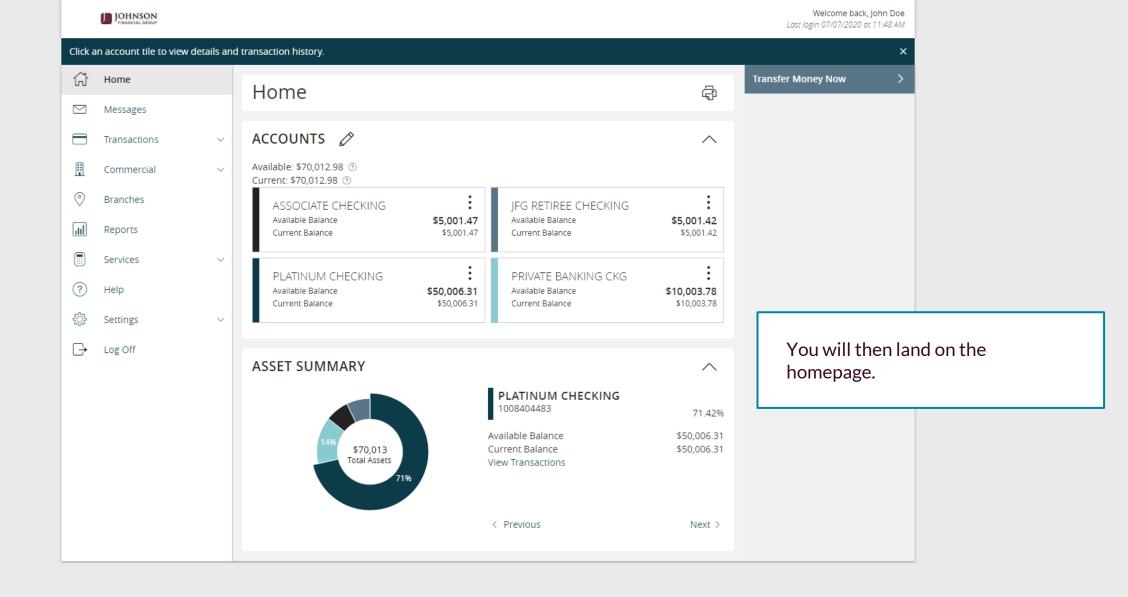

We recommend not using public computers for banking.

The interstitial page shows while your account details are being requested. From time-to-time, you may see JFG images or announcements on this page.