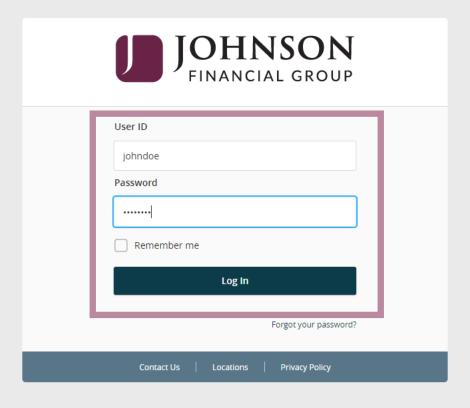

Enter your Login ID and password and click **Log In** to continue.

If any of the targets on this list are incorrect, please contact us for assistance. You will also be able to manage these targets after login by going to Security Preferences under Settings X and choosing the Secure Delivery option.