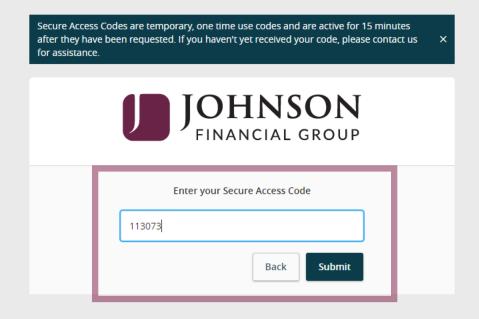

You may be prompted to receive a secure access code.

You can select to receive the code via an SMS text message or phone call.

Enter the access code in the box provided. Click **Submit** 

If this is your first login, you may be taken to a screen to complete some profile information. Enter your Name, Address, and Telephone information on this screen. Click **Submit Profile** when finished.