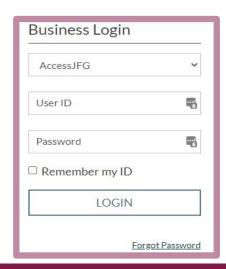

**LEARN MORE** 

Visit our website at www.JohnsonFinancialGroup.com. From the upper right portion of the page, make sure you are on either the **Business** or **Commercial & Institutional** page.

Enter your User ID and Password in the Login section and click **Login**.