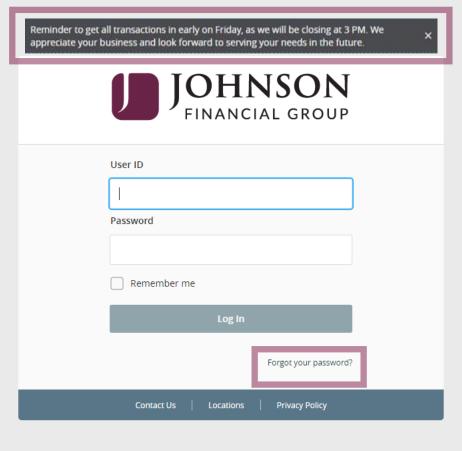

**READ MORE** 

This is the main logon page for AccessJFG.

Note: there are System Messages at the top where important information can be displayed.

Note: there is a Forgot your password link at the bottom of the box.