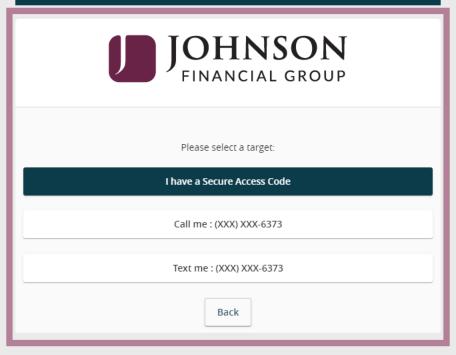

Enter your Login ID and password and click **Log In** to continue.

If any of the targets on this list are incorrect, please contact us for assistance. You will also be able to manage these targets after login by going to Security Preferences under Settings X and choosing the Secure Delivery option.

You may be prompted to receive a secure access code.

You can select to receive the code via an SMS text message or phone call.

Enter the access code in the box provided. Click **Submit** 

If this is your first login, you may be taken to a screen to complete some profile information. Enter your Name, Address, and Telephone information on this screen. Click **Submit Profile** when finished.