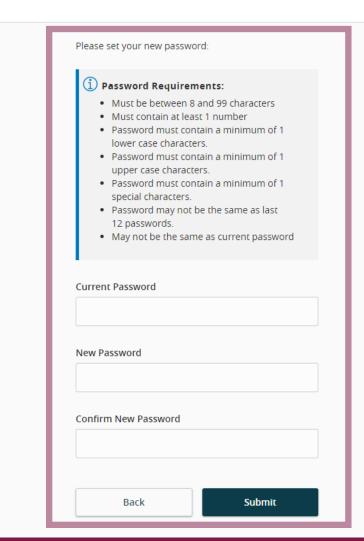

On your first login, you will be required to change your password.

The new password must meet the rules that are shown on the page. Click **Submit** 

Click **Register Device** only if it is yours; such as your phone, tablet, or computer.