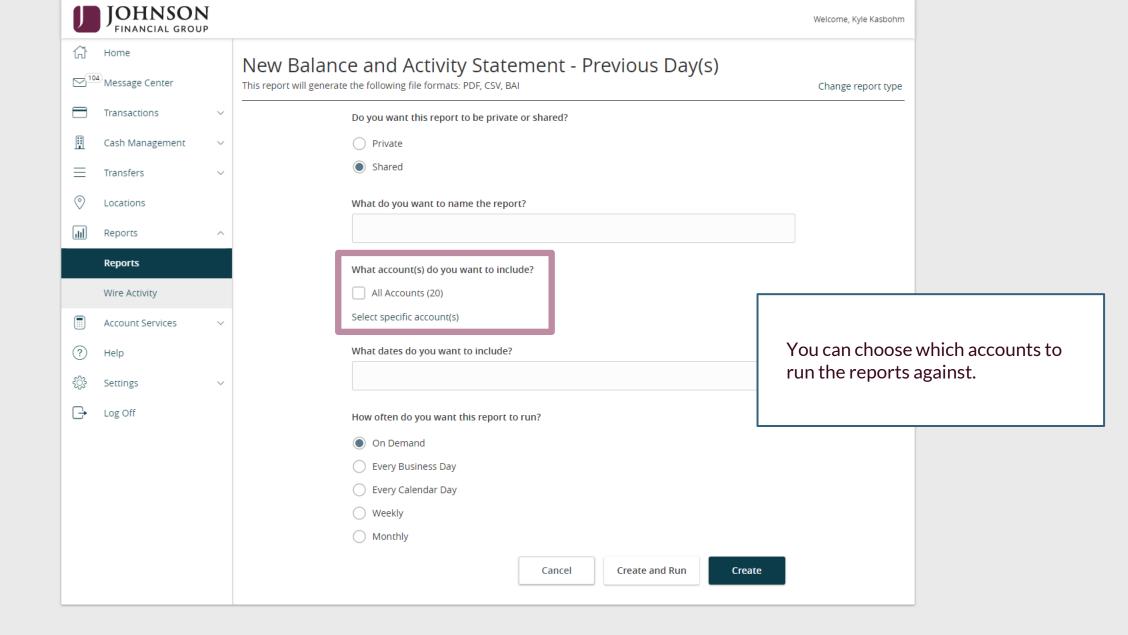

Created By: John Doe

Currency: USD

Account(s): 5888-1008411203, 5888-1008315933, 5888-1008320204, 5888-1008404483,

When complete, the report will be available in **PDF** and **CSV**, and **BAI** (for certain report types) output.