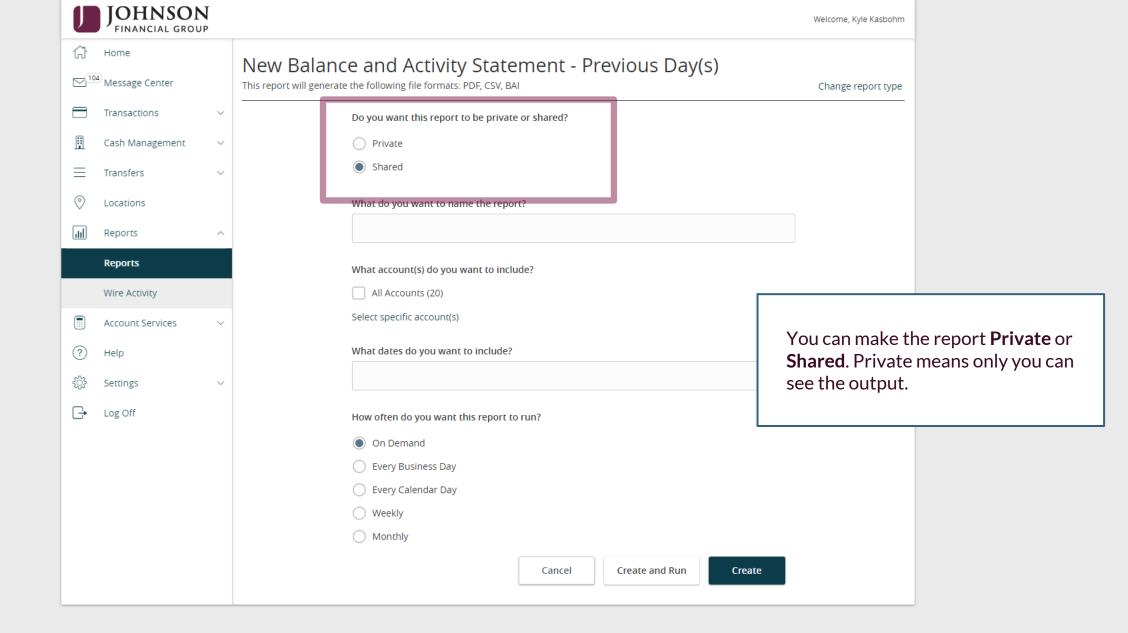

Created By: John Doe

Currency: USD

Account(s): 5888-1008411203, 5888-1008315933, 5888-1008320204, 5888-1008404483,

When complete, the report will be available in **PDF** and **CSV**, and **BAI** (for certain report types) output.