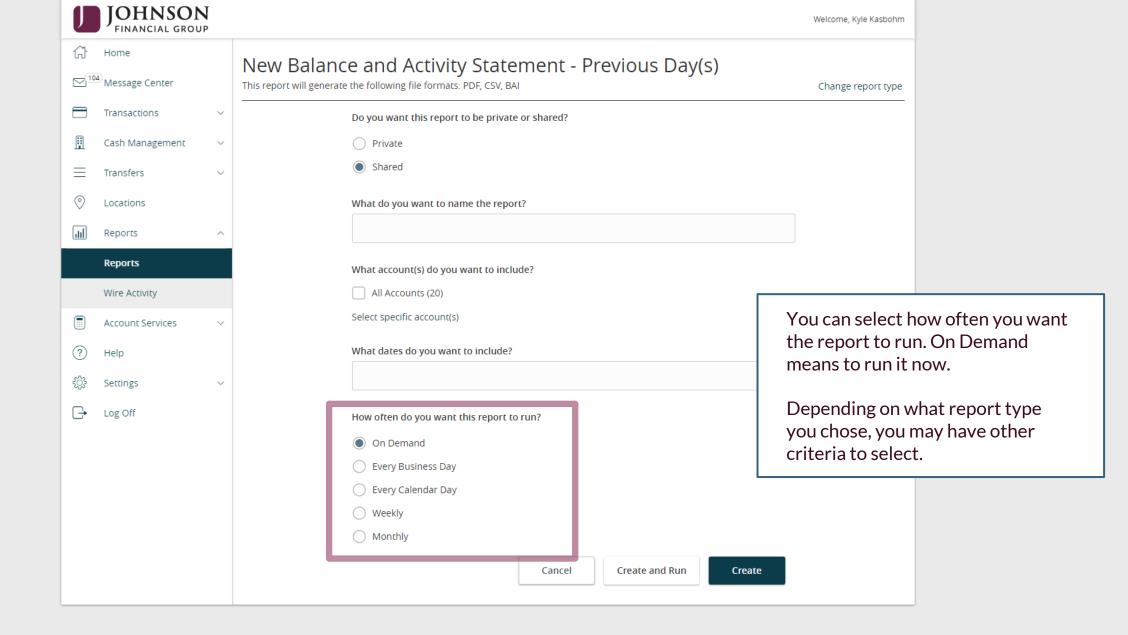

## **Report Descriptions**

**Current and Previous Day Reports**: Reporting of all transactions and/or balance information

- ACH Activity Report: Reports of all ACH Transactions
- Balance and Activity Statement: Report of all transactions within account(s)
- Checks Paid Report: Report of checks clearing the account
- User Defined Report: Customizable Transaction Report
- Wire Transfer Report: Report of all wire transactions
- Cash Position (Previous Day Report only): Detailed Account Balance Information
- ZBA Activty (Previous Day Report only): ZBA Transaction Details