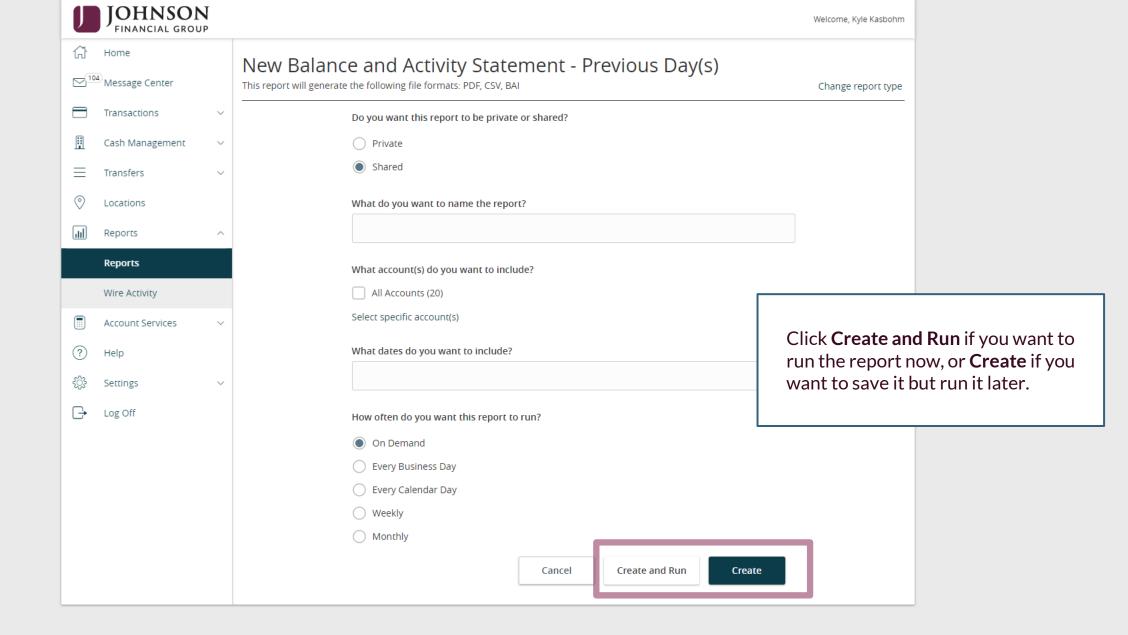

Created By: John Doe

Currency: USD

Account(s): 5888-1008411203, 5888-1008315933, 5888-1008320204, 5888-1008404483,

When complete, the report will be available in **PDF** and **CSV**, and **BAI** (for certain report types) output.