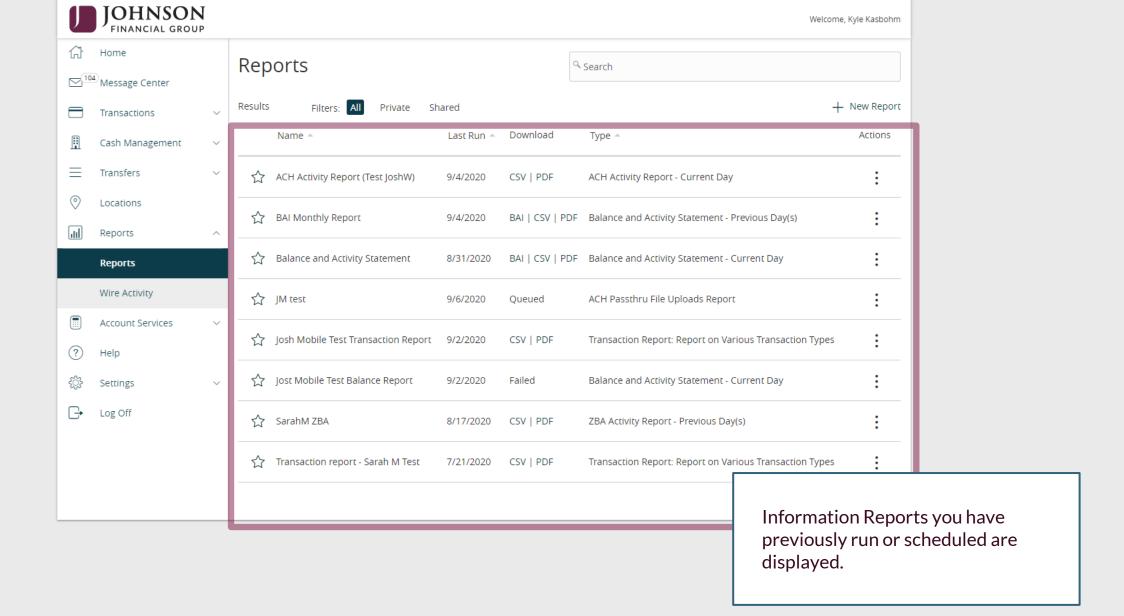

# **Information Reporting**

Please note, the Reports function is only available to organizations using the corporate level platform of AccessJFG.