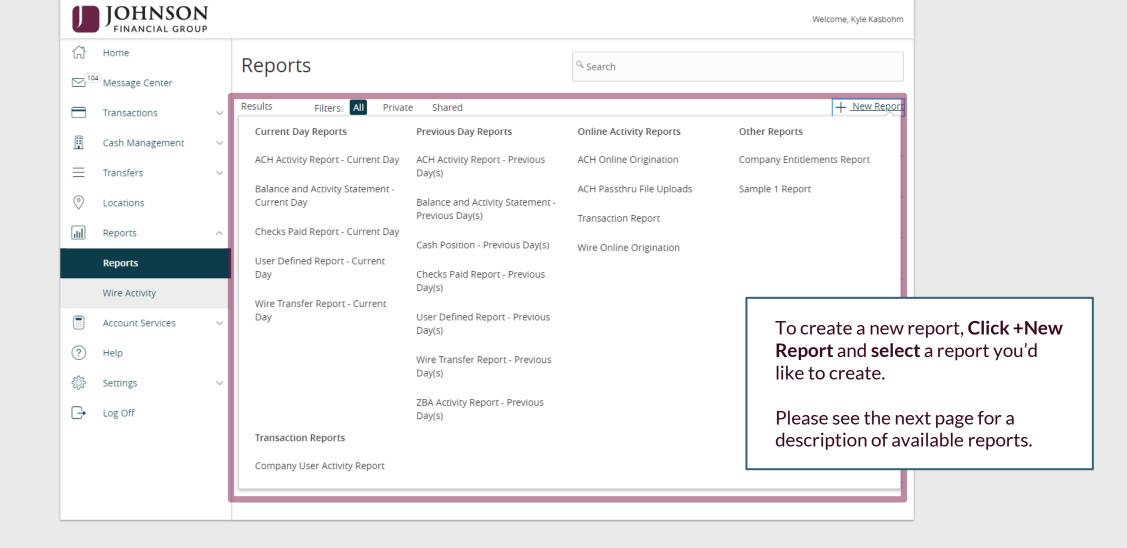

## **Report Descriptions**

**Current and Previous Day Reports**: Reporting of all transactions and/or balance information

- ACH Activity Report: Reports of all ACH Transactions
- Balance and Activity Statement: Report of all transactions within account(s)
- Checks Paid Report: Report of checks clearing the account
- User Defined Report: Customizable Transaction Report
- Wire Transfer Report: Report of all wire transactions
- Cash Position (Previous Day Report only): Detailed Account Balance Information
- ZBA Activty (Previous Day Report only): ZBA Transaction Details

#### Online Activity Reports: Reports for transactions originated in Access JFG

- ACH Online Origination: Listing of ACH Transactions originated in AccessJFG
- ACH Passthru File Uploads: Listing of ACH Pass-Thru files uploaded into AccessJFG
- Transaction Report: Listing of all online transactions except ACH and Wires, which are reported separately
- Wire Online Origination: Listing of all wire transactions originated in AccessJFG

#### **Other Reports**

 Company Entitlements Report: Administrative report of User Role entitlements and the users assigned to those roles

#### **Transaction Reports**

Company User Activity Report: Audit report of online banking activity of company users