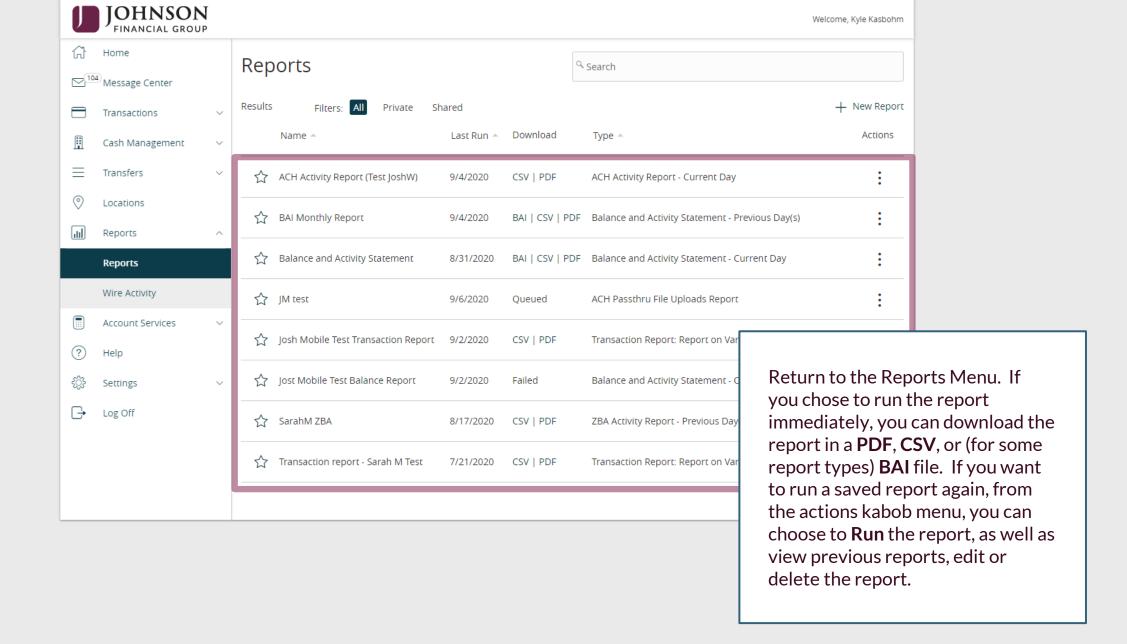

Created By: John Doe

Currency: USD

Account(s): 5888-1008411203, 5888-1008315933, 5888-1008320204, 5888-1008404483,

When complete, the report will be available in **PDF** and **CSV**, and **BAI** (for certain report types) output.