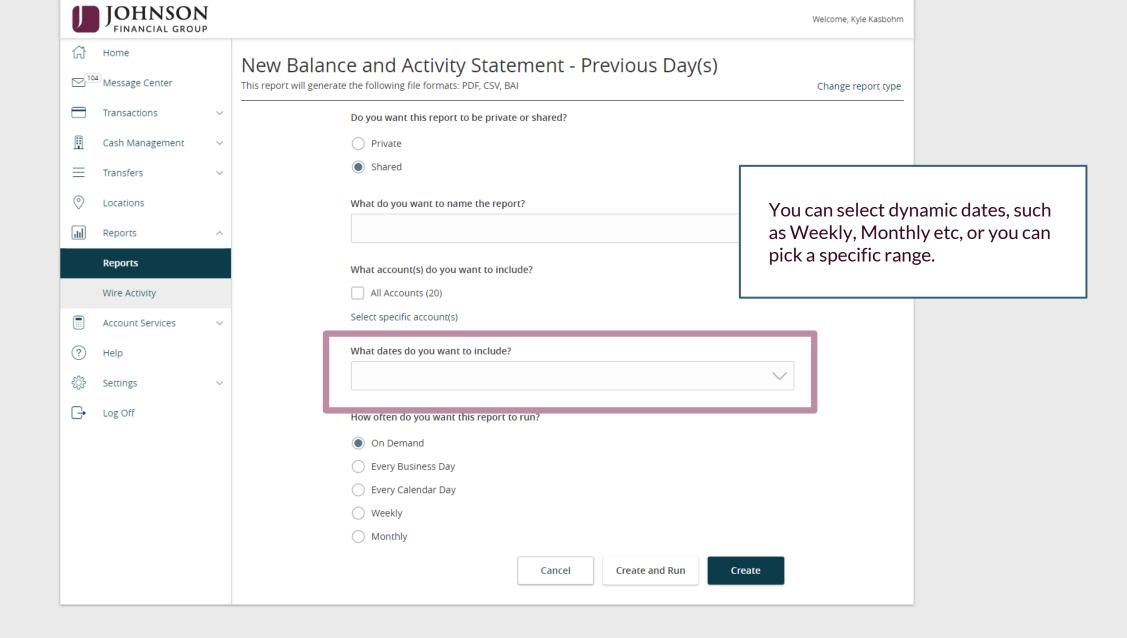

### Balance And Activity Previous

Report Type: Previous Day Balance Report - Summary and Detail

Report Date: 2020-07-21 to 2020-07-21 (This report is missing some balance information)

Customer: Johnson Commercial Test and Train