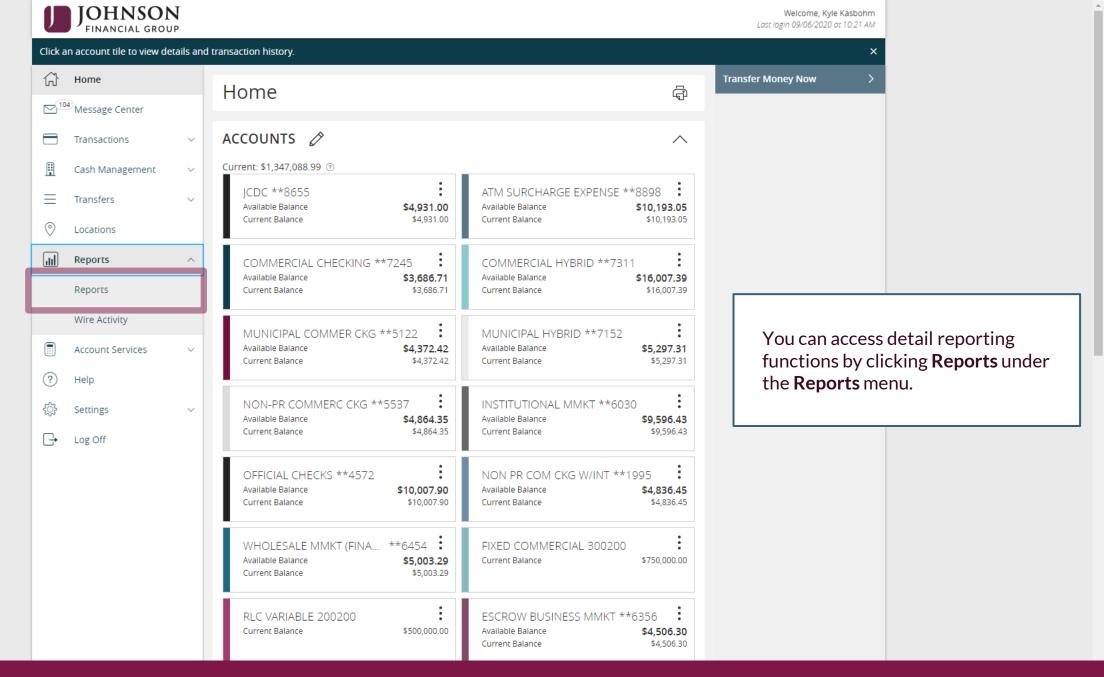

# **Information Reporting**

Please note, the Reports function is only available to organizations using the corporate level platform of AccessJFG.