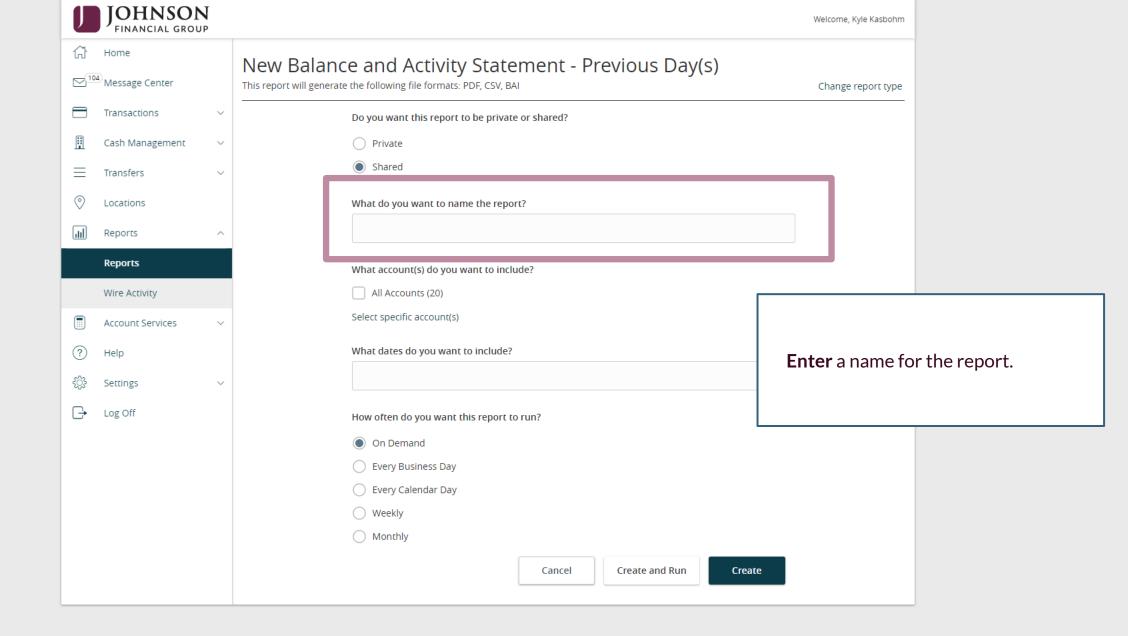

### Balance And Activity Previous

Report Type: Previous Day Balance Report - Summary and Detail

Report Date: 2020-07-21 to 2020-07-21 (This report is missing some balance information)

Customer: Johnson Commercial Test and Train

Created By: John Doe

Currency: USD

Account(s): 5888-1008411203, 5888-1008315933, 5888-1008320204, 5888-1008404483,

When complete, the report will be available in **PDF** and **CSV**, and **BAI** (for certain report types) output.