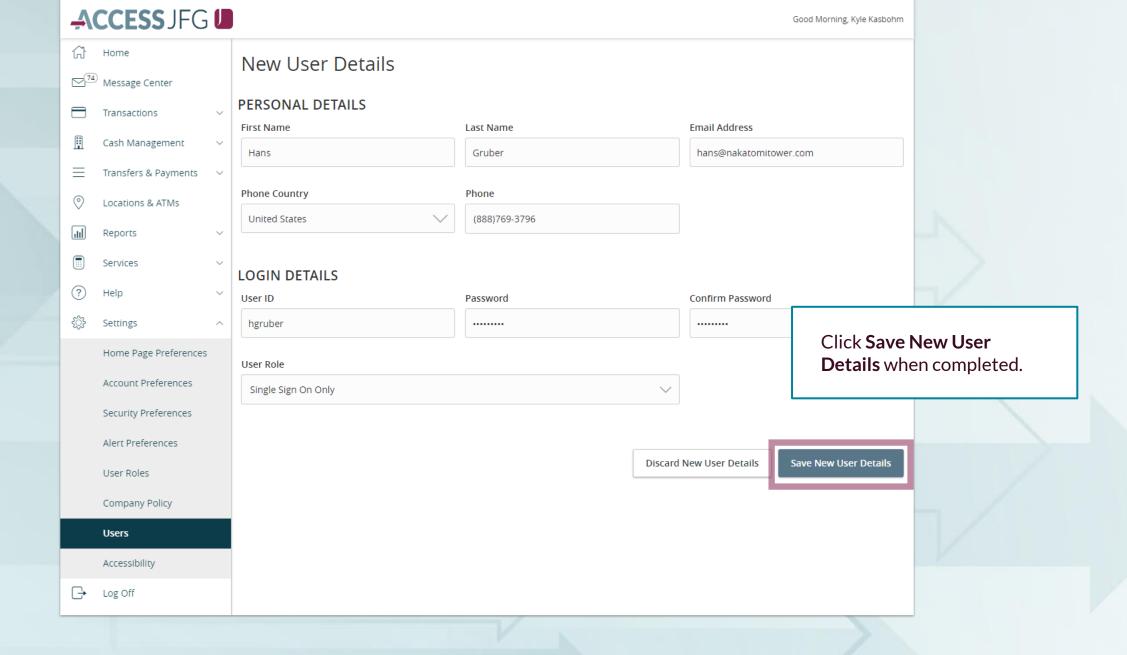

n those systems. If at all possible, use the same username for new users in both AccessJFG and the other system(s). When your user is created, please email <a href="mailto:tmsupport@johnsonfinancialgroup.com">tmsupport@johnsonfinancialgroup.com</a> with your company name and the username(s) created for both systems so they can link the profiles for the Single Sign On\*.
  - \*Except One Card Users. One Card users, please follow this entire guide and see page 17 for extra information on One Card Single Sign On.









Assign the User Role a **Role Name**. You can assign multiple users to one role, so you can create a generic "Single Sign On Only" role for easy entitling of users who need only this access.

Enter an optional **Description** if you choose.

Click **OK**.























## **Special Notes for JFG One Card Users**

- JFG One Card users are required to register for Access Online, the JFG One Card Portal, as well as AccessJFG.
- Single Sign On between AccessJFG and JFG One Card is automatically linked by matching using a user's First Name, Last Name, and Email Address
  - Please contact your Treasury Management Consultant for assistance with matching information.

### Reminder

- Please note, any users for these Single Sign On applications will also need user profiles built within those systems. If at all possible, use the same username for new users in both AccessJFG and the other system(s). When your user is created, please email <a href="mailto:tmsupport@johnsonfinancialgroup.com">tmsupport@johnsonfinancialgroup.com</a> with your company name and the