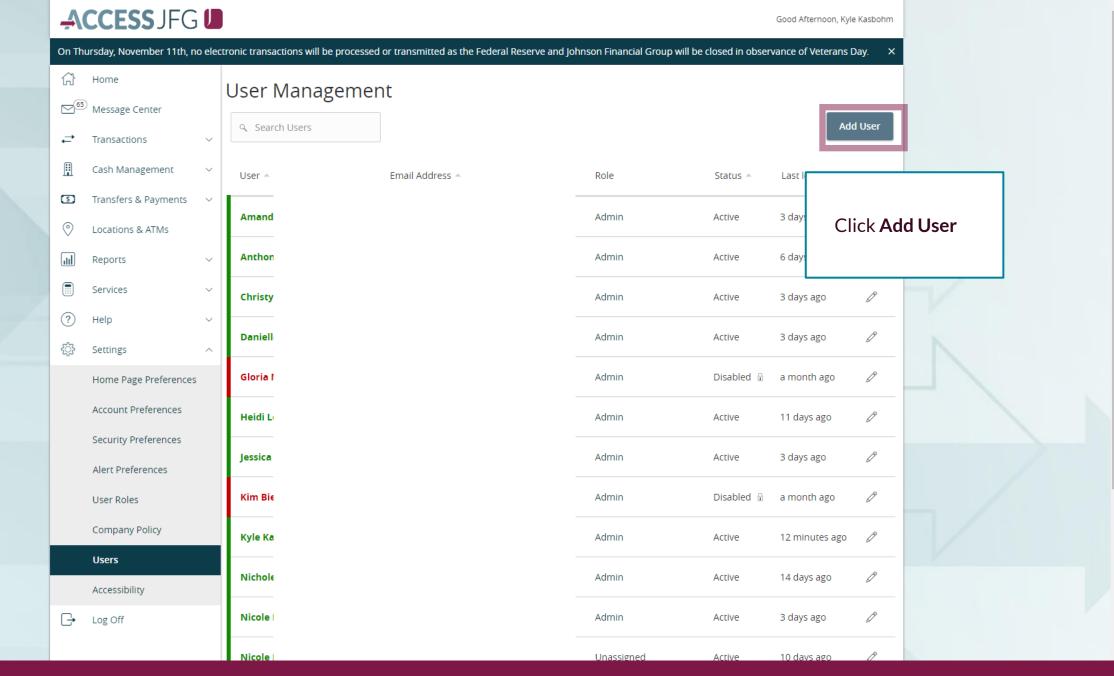

within those systems. If at all possible, use the same username for new users in both AccessJFG and the other system(s). When your user is created, please email <a href="mailto:tmsupport@johnsonfinancialgroup.com">tmsupport@johnsonfinancialgroup.com</a> with your company name and the username(s) created for both systems so they can link the profiles for the Single Sign On\*.
  - \*Except One Card Users. One Card users, please follow this entire guide and see page 17 for extra information on One Card Single Sign On.









Assign the User Role a **Role Name**. You can assign multiple users to one role, so you can create a generic "Single Sign On Only" role for easy entitling of users who need only this access.

Enter an optional **Description** if you choose.

Click **OK**.























## **Special Notes for JFG One Card Users**

- JFG One Card users are required to register for Access Online, the JFG One Card Portal, as well as AccessJFG.
- Single Sign On between AccessJFG and JFG One Card is automatically linked by matching using a user's First Name, Last Name, and Email Address
  - Please contact your Treasury Management Consultant for assistance with matching information.

### Reminder

- Please note, any users for these Single Sign On applications will also need user profiles built within those systems. If at all possible, use the same username for new users in both AccessJFG and the other system(s). When your user is created, please email <a href="mailto:tmsupport@johnsonfinancialgroup.com">tmsupport@johnsonfinancialgroup.com</a> with your company name an