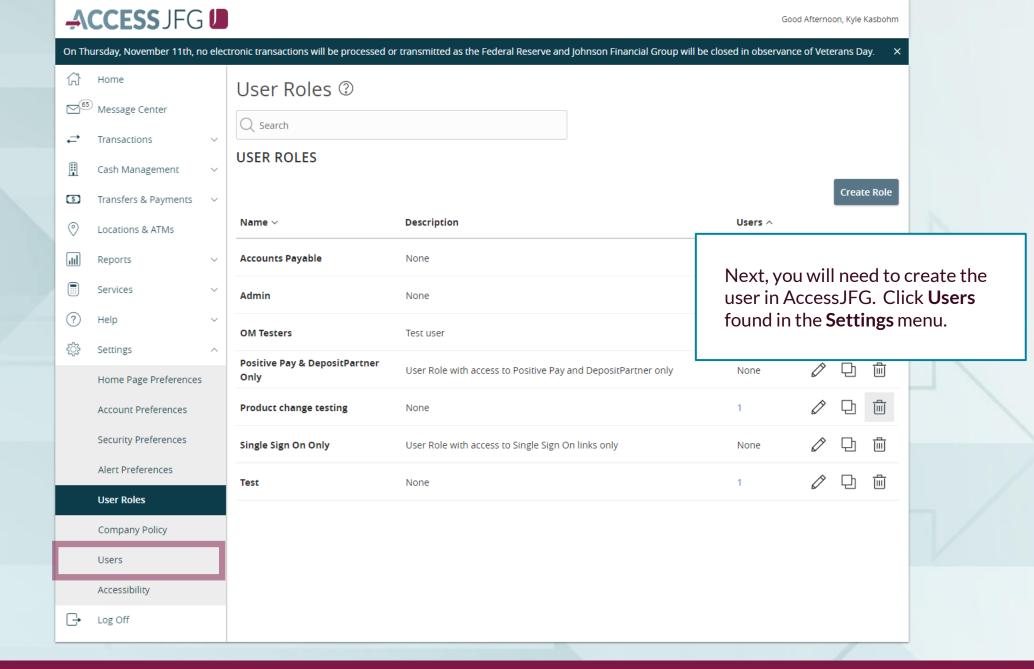

lt within those systems. If at all possible, use the same username for new users in both AccessJFG and the other system(s). When your user is created, please email <a href="mailto:tmsupport@johnsonfinancialgroup.com">tmsupport@johnsonfinancialgroup.com</a> with your company name and the username(s) created for both systems so they can link the profiles for the Single Sign On\*.
  - \*Except One Card Users. One Card users, please follow this entire guide and see page 17 for extra information on One Card Single Sign On.









Assign the User Role a **Role Name**. You can assign multiple users to one role, so you can create a generic "Single Sign On Only" role for easy entitling of users who need only this access.

Enter an optional **Description** if you choose.

Click **OK**.























## **Special Notes for JFG One Card Users**

- JFG One Card users are required to register for Access Online, the JFG One Card Portal, as well as AccessJFG.
- Single Sign On between AccessJFG and JFG One Card is automatically linked by matching using a user's First Name, Last Name, and Email Address
  - Please contact your Treasury Management Consultant for assistance with matching information.

### Reminder

- Please note, any users for these Single Sign On applications will also need user profiles built within those systems. If at all possible, use the same username for new users in both AccessJFG and the other system(s). When your user is created, please email <a href="mailto:tmsupport@johnsonfinancialgroup.com">tmsupport@johnsonfinancialgroup.com</a> with your company name