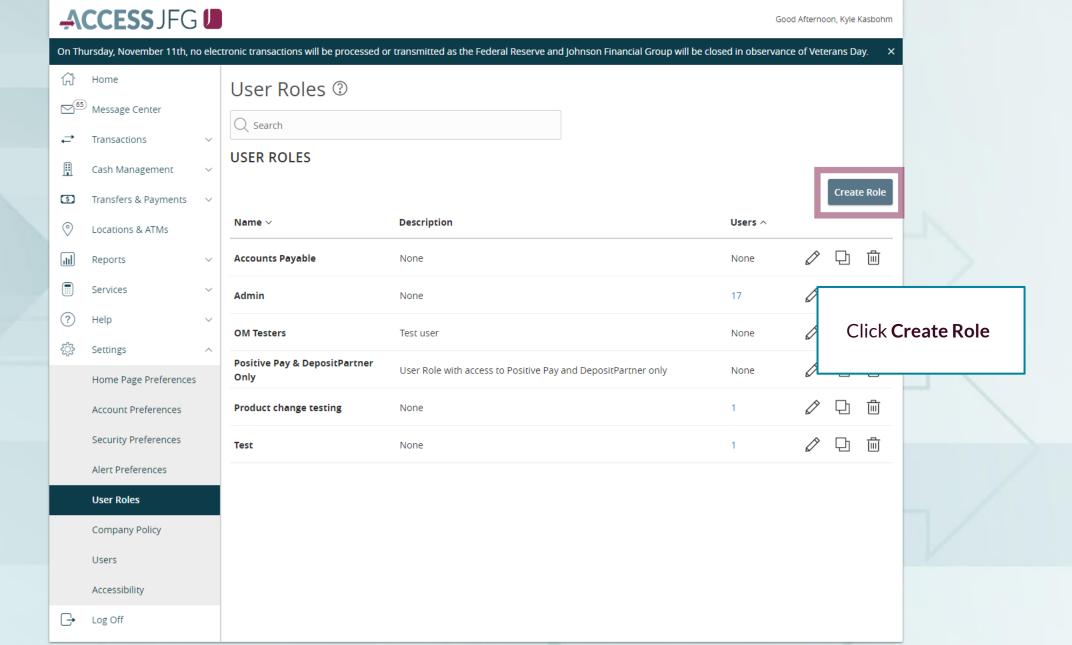

# Creating Users in AccessJFG for Single Sign On Entitlements Only

- Positive Pay
- Deposit Partner
- One Card
- More Coming Soon!



#### **IMPORTANT**

- Please note, any users for these Single Sign On applications will also need user profiles built within those systems. If at all possible, use the same username for new users in both AccessJFG and the other system(s). When your user is created, please email <a href="mailto:tmsupport@johnsonfinancialgroup.com">tmsupport@johnsonfinancialgroup.com</a> with your company name and the username(s) created for both systems so they can link the profiles for the Single Sign On\*.
  - \*Except One Card Users. One Card users, please follow this entire guide and see page 17 for extra information on One Card Single Sign On.









Assign the User Role a **Role Name**. You can assign multiple users to one role, so you can create a generic "Single Sign On Only" role for easy entitling of users who need only this access.

Enter an optional **Description** if you choose.

Click **OK**.























## **Special Notes for JFG One Card Users**

- JFG One Card users are required to register for Access Online, the JFG One Card Portal, as well as AccessJFG.
- Single Sign On between AccessJFG and JFG One Card is automatically linked by matching using a user's First Name, Last Name, and Email Address
  - Please contact your Treasury Management Consultant for assistance with matching information.

### Reminder

- Please note, any users for these Single Sign On applications will also need user profiles built within