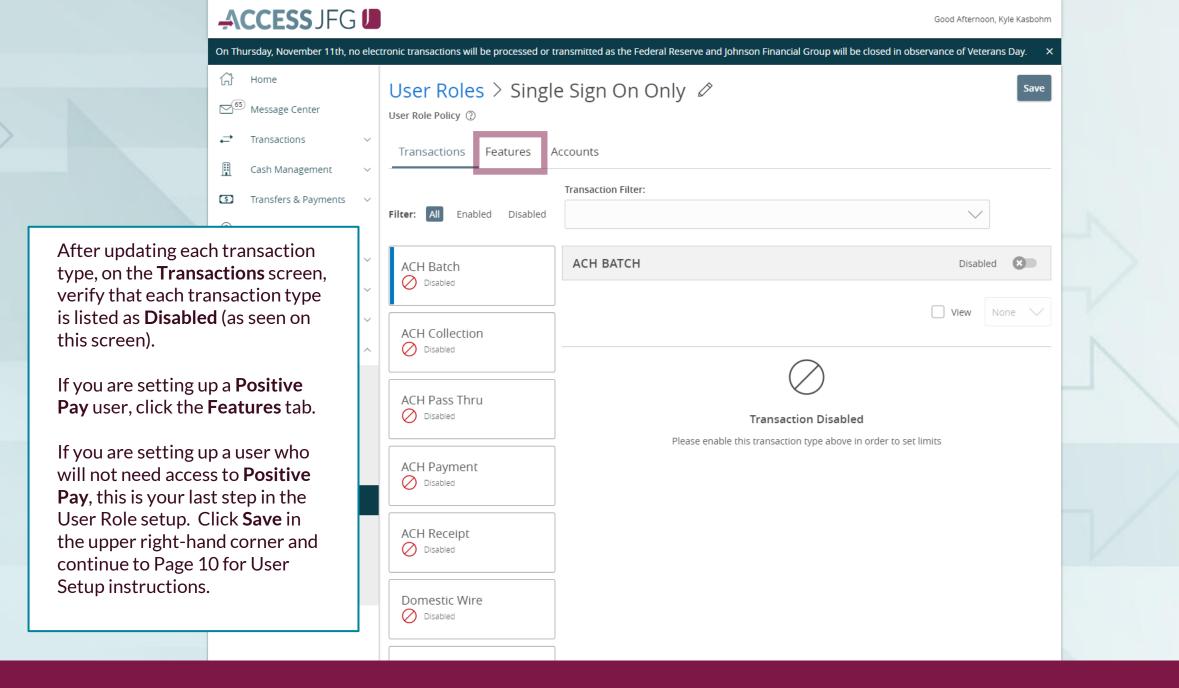

Assign the User Role a **Role Name**. You can assign multiple users to one role, so you can create a generic "Single Sign On Only" role for easy entitling of users who need only this access.

Enter an optional **Description** if you choose.