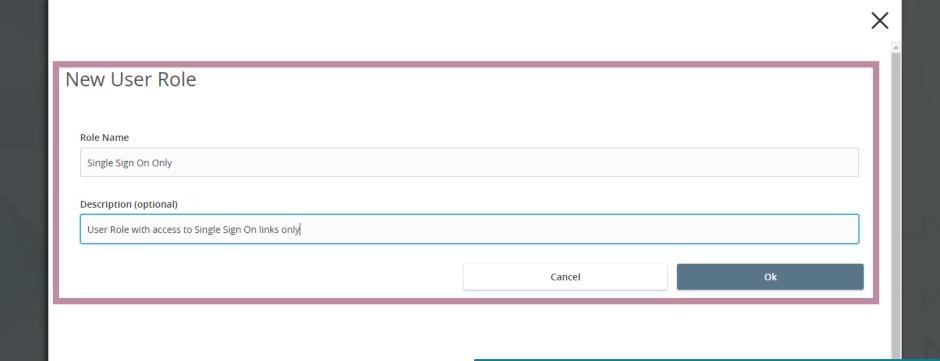

Assign the User Role a **Role Name**. You can assign multiple users to one role, so you can create a generic "Single Sign On Only" role for easy entitling of users who need only this access.

Enter an optional **Description** if you choose.

Click **OK**.