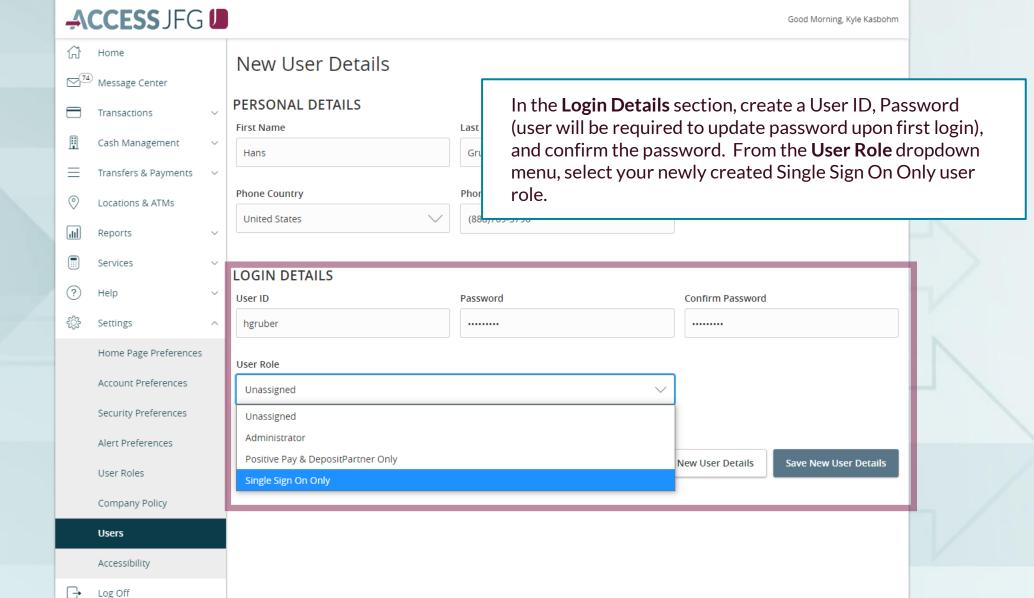

Assign the User Role a **Role Name**. You can assign multiple users to one role, so you can create a generic "Single Sign On Only" role for easy entitling of users who need only this access.

Enter an optional **Description** if you choose.