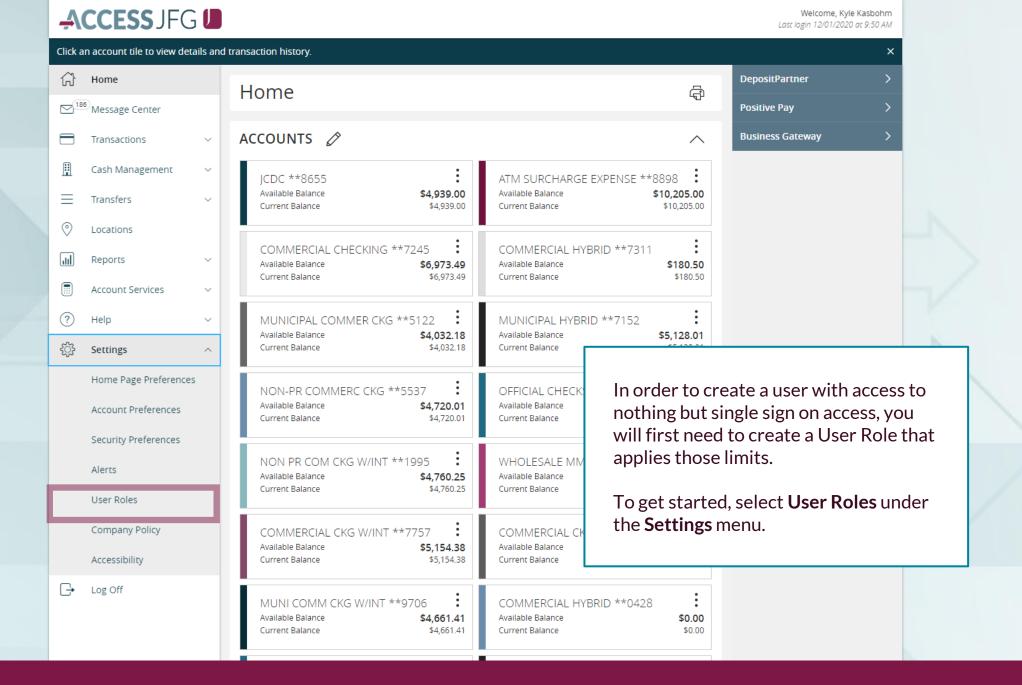

# Creating Users in AccessJFG for Single Sign On Entitlements Only

- Positive Pay
- Deposit Partner
- One Card
- More Coming Soon!



#### **IMPORTANT**

- Please note, any users for these Single Sign On applications will also need user profiles built within those systems. If at all possible, use the same username for new users in both AccessJFG and the other system(s). When your user is created, please email <a href="mailto:tmsupport@johnsonfinancialgroup.com">tmsupport@johnsonfinancialgroup.com</a> with your company name and the username(s) created for both systems so they can link the profiles for the Single Sign On\*.
  - \*Except One Card Users. One Card users, please follow this entire guide and see page 17 for extra information on One Card Single Sign On.









Assign the User Role a **Role Name**. You can assign multiple users to one role, so you can create a generic "Single Sign On Only" role for easy entitling of users who need only this access.

Enter an optional **Description** if you choose.

Click **OK**.























## **Special Notes for JFG One Card Users**

- JFG One Card users are required to register for Access Online, the JFG One Card Portal, as well as AccessJFG.
- Single Sign On between AccessJFG and JFG One Card is automatically linked by matching using a user's First Name, Last Name, and Email Address
  - Please contact your Treasury Management Consultant for assistance with matching information.

### Reminder

- Please note, any users for these Single Sign On applications will also need user profiles built with