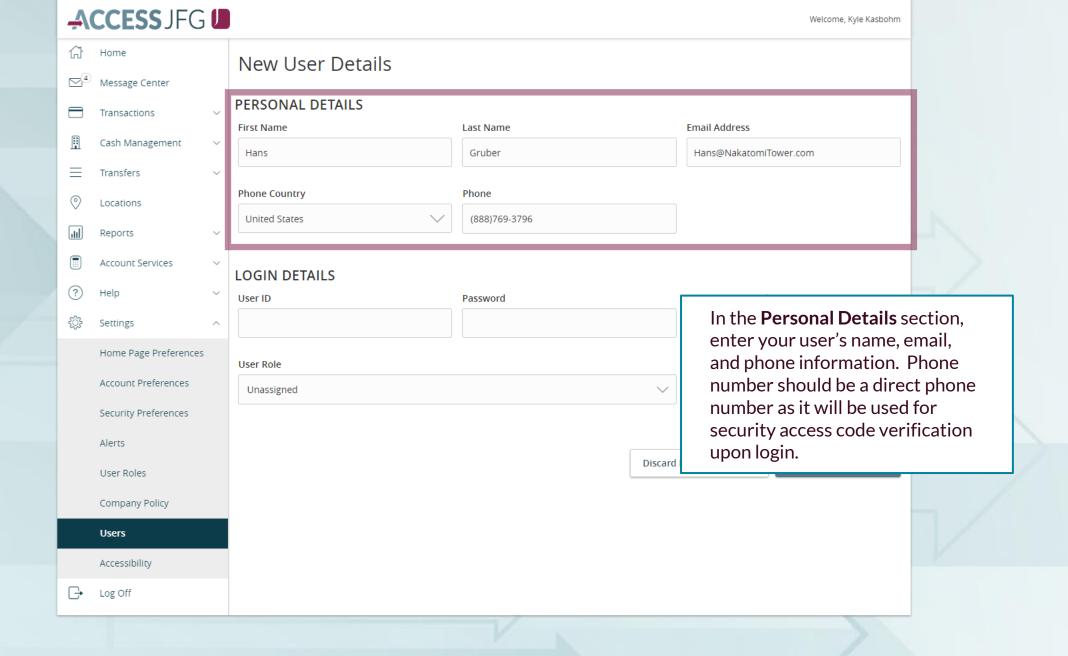

#### **IMPORTANT**

- Please note, any users for these Single Sign On applications will also need user profiles built within those systems. If at all possible, use the same username for new users in both AccessJFG and the other system(s). When your user is created, please email <a href="mailto:tmsupport@johnsonfinancialgroup.com">tmsupport@johnsonfinancialgroup.com</a> with your company name and the username(s) created for both systems so they can link the profiles for the Single Sign On\*.
  - \*Except One Card Users. One Card users, please follow this entire guide and see page 17 for extra information on One Card Single Sign On.

### Reminder

- Please note, any users for these Single Sign On applications will also need user profiles built within those systems. If at all possible, use the same username for new users in both AccessJFG and the other system(s). When your user is created, please email <a href="mailto:tmsupport@johnsonfinancialgroup.com">tmsupport@johnsonfinancialgroup.com</a> with your company name and the username(s) created for both systems so they can link the profiles for the Single Sign On\*.
  - \*One Card Users will not need to email for the Single Sign On link. Please follow this entire guide and see page 17 for extra information on One Card Single Sign On.