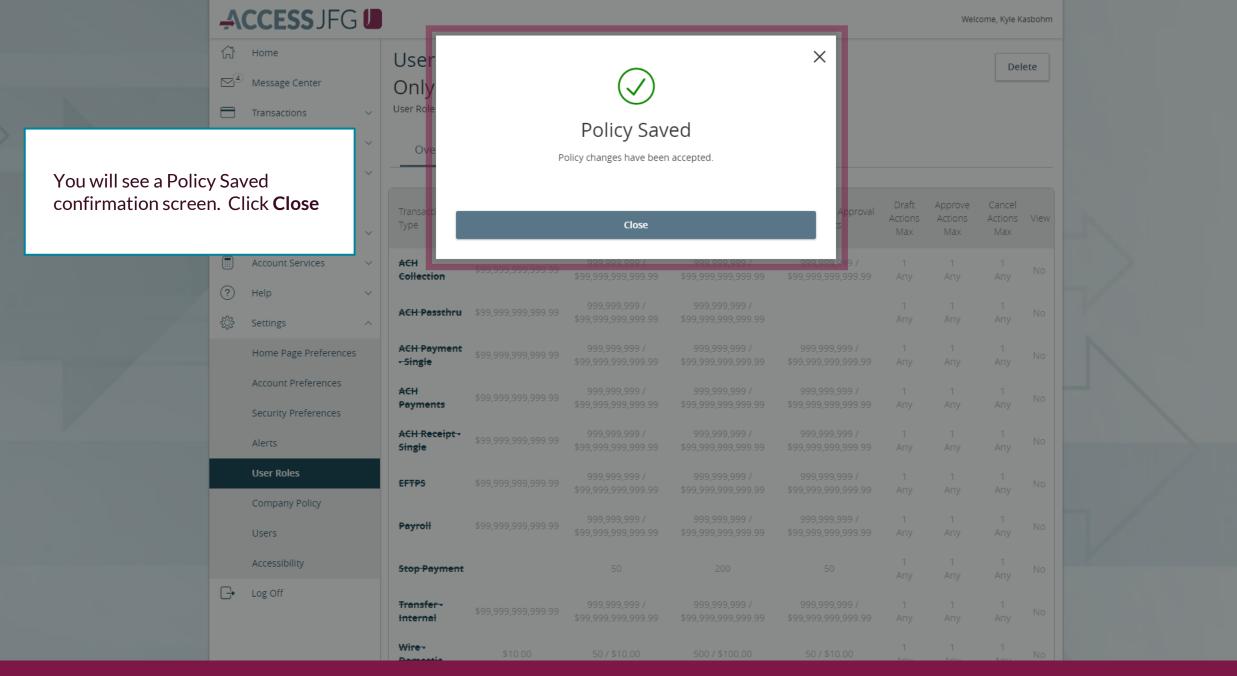

uilt within those systems. If at all possible, use the same username for new users in both AccessJFG and the other system(s). When your user is created, please email <a href="mailto:tmsupport@johnsonfinancialgroup.com">tmsupport@johnsonfinancialgroup.com</a> with your company name and the username(s) created for both systems so they can link the profiles for the Single Sign On\*.
  - \*Except One Card Users. One Card users, please follow this entire guide and see page 17 for extra information on One Card Single Sign On.









Assign the User Role a **Role Name**. You can assign multiple users to one role, so you can create a generic "Single Sign On Only" role for easy entitling of users who need only this access.

Enter an optional **Description** if you choose.

Click **OK**.























## **Special Notes for JFG One Card Users**

- JFG One Card users are required to register for Access Online, the JFG One Card Portal, as well as AccessJFG.
- Single Sign On between AccessJFG and JFG One Card is automatically linked by matching using a user's First Name, Last Name, and Email Address
  - Please contact your Treasury Management Consultant for assistance with matching information.

### Reminder

- Please note, any users for these Single Sign On applications will also need user profiles built within those systems. If at all possible, use the same username for new users in both AccessJFG and the other system(s). When your user is created, please email <a href="mailto:tmsupport@johnsonfinancialgroup.com">tmsupport@johnsonfinancialgroup.com</a> with your company nam