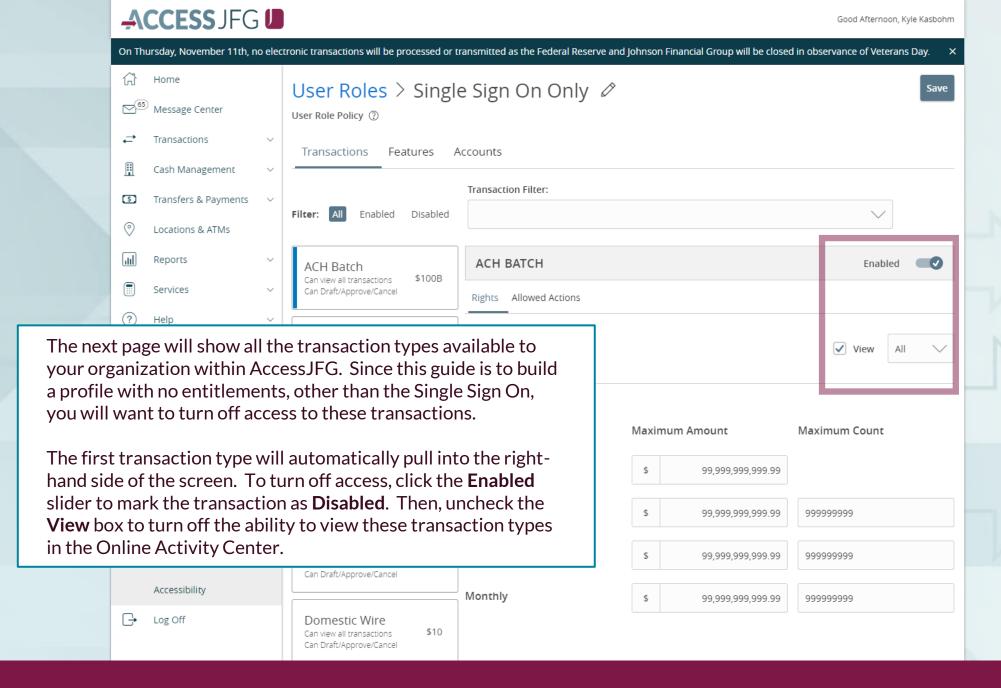

ofiles built within those systems. If at all possible, use the same username for new users in both AccessJFG and the other system(s). When your user is created, please email <a href="mailto:tmsupport@johnsonfinancialgroup.com">tmsupport@johnsonfinancialgroup.com</a> with your company name and the username(s) created for both systems so they can link the profiles for the Single Sign On\*.
  - \*Except One Card Users. One Card users, please follow this entire guide and see page 17 for extra information on One Card Single Sign On.









Assign the User Role a **Role Name**. You can assign multiple users to one role, so you can create a generic "Single Sign On Only" role for easy entitling of users who need only this access.

Enter an optional **Description** if you choose.

Click **OK**.























## **Special Notes for JFG One Card Users**

- JFG One Card users are required to register for Access Online, the JFG One Card Portal, as well as AccessJFG.
- Single Sign On between AccessJFG and JFG One Card is automatically linked by matching using a user's First Name, Last Name, and Email Address
  - Please contact your Treasury Management Consultant for assistance with matching information.

### Reminder

- Please note, any users for these Single Sign On applications will also need user profiles built within those systems. If at all possible, use the same username for new users in both AccessJFG and the other system(s). When your user is created, please email <a href="mailto:tmsupport@johnsonfinancialgroup.com">tmsupport@johnsonfinancialgroup.com</a> with your com