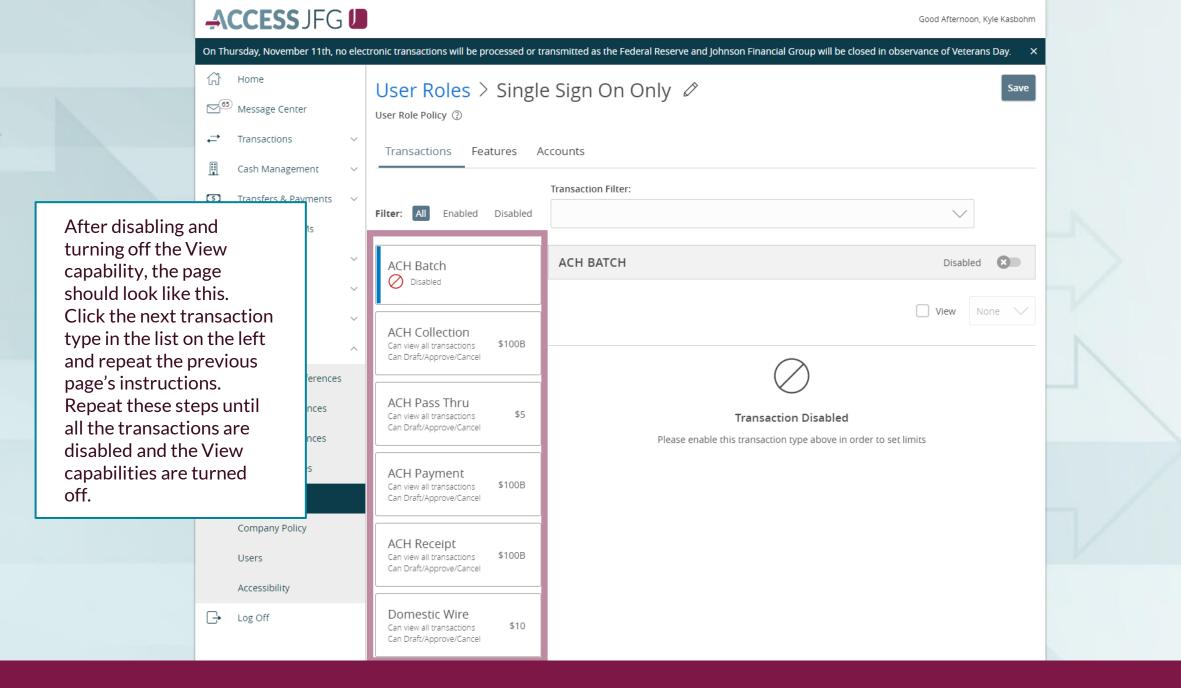

Assign the User Role a **Role Name**. You can assign multiple users to one role, so you can create a generic "Single Sign On Only" role for easy entitling of users who need only this access.

Enter an optional **Description** if you choose.