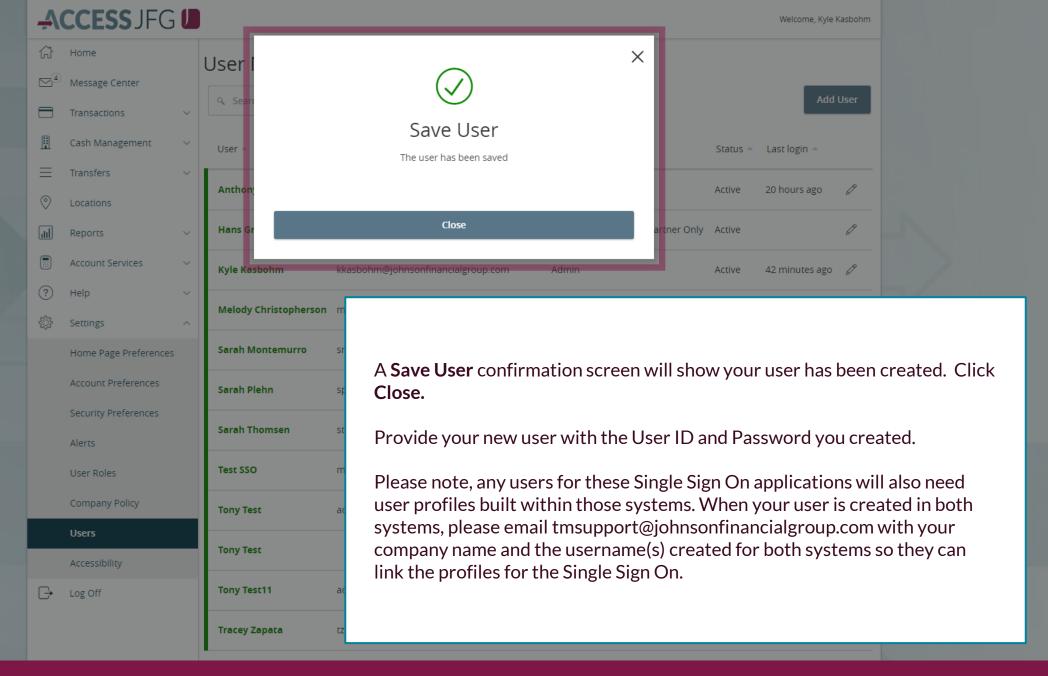

#### **IMPORTANT**

- Please note, any users for these Single Sign On applications will also need user profiles built within those systems. If at all possible, use the same username for new users in both AccessJFG and the other system(s). When your user is created, please email <a href="mailto:tmsupport@johnsonfinancialgroup.com">tmsupport@johnsonfinancialgroup.com</a> with your company name and the username(s) created for both systems so they can link the profiles for the Single Sign On\*.
  - \*Except One Card Users. One Card users, please follow this entire guide and see page 17 for extra information on One Card Single Sign On.

### Reminder

- Please note, any users for these Single Sign On applications will also need user profiles built within those systems. If at all possible, use the same username for new users in both AccessJFG and the other system(s). When your user is created, please email <a href="mailto:tmsupport@johnsonfinancialgroup.com">tmsupport@johnsonfinancialgroup.com</a> with your company name and the username(s) created for both systems so they can link the profiles for the Single Sign On\*.
  - \*One Card Users will not need to email for the Single Sign On link. Please follow this entire guide and see page 17 for extra information on One Card Single Sign On.