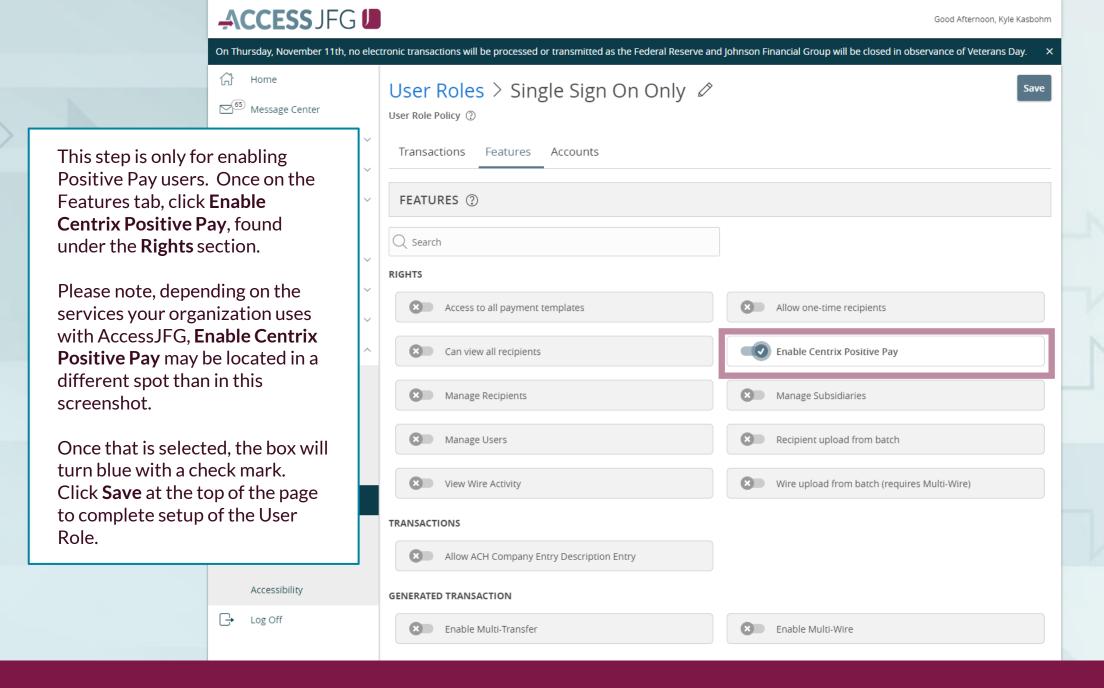

Assign the User Role a **Role Name**. You can assign multiple users to one role, so you can create a generic "Single Sign On Only" role for easy entitling of users who need only this access.

Enter an optional **Description** if you choose.