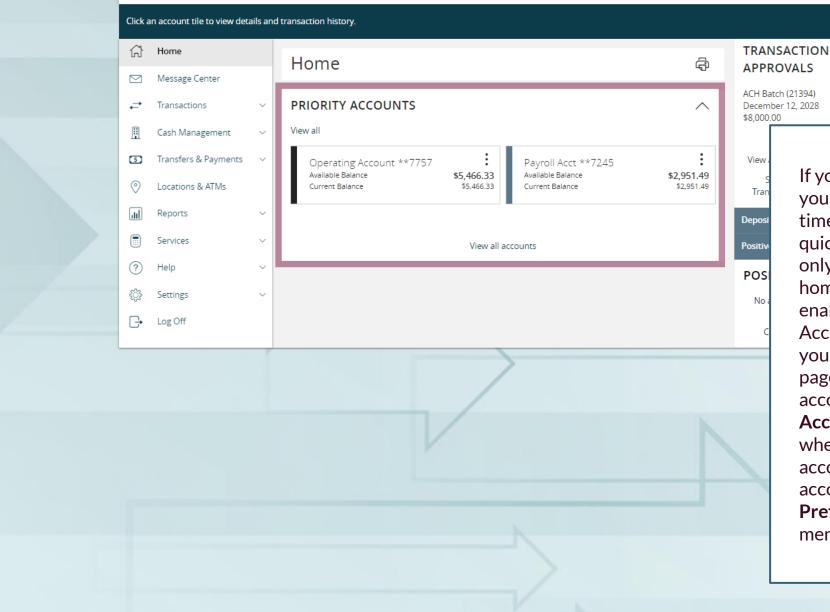

Ê

Good Morning, Kyle Kasbohm Last login 06/22/2023 at 11:10 AM

 $\wedge$ 

If your profile has many accounts, your Home Page may take a longer time to load. If you would prefer a quicker load time, or just prefer to only see certain accounts on your home page, you can choose to enable Priority Accounts. Priority Accounts only shows you accounts you mark as Priority on your home page. You can see the rest of your accounts by clicking the View All Accounts link. You can select whether you want to see all your accounts, or just the priority accounts via the Home Page **Preferences** page in the Settings menu (see next two slides).