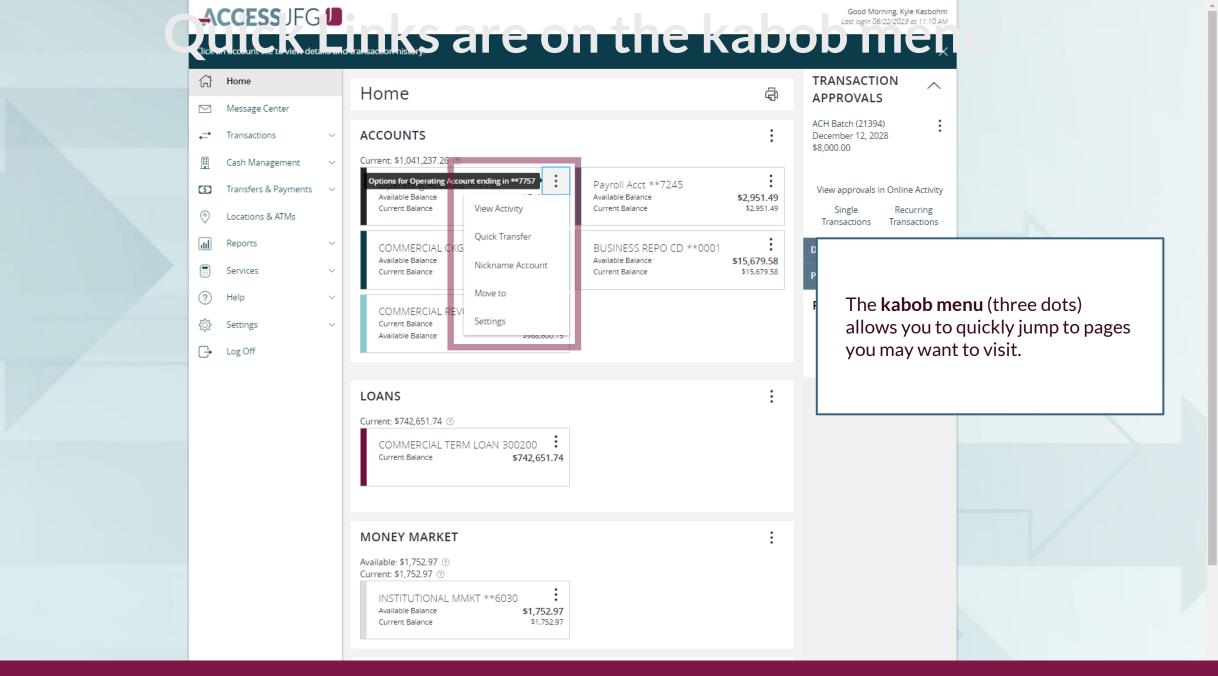

|                                                                                    |
|         |                                          |         |                                                                                                 | :                                                                                        |                                                                                    |
|         |                                          |         | Available: \$1,752.97 ⑦<br>Current: \$1,752.97 ⑦                                                |                                                                                          |                                                                                    |



#### ACCESS JFG 🛽 Good Morning, Kyle Kasbohm Last login 06/22/2023 at 11:10 AM Click an account tile to view details and transaction history. $\times$ Home TRANSACTION $\wedge$ Home ą APPROVALS Message Center $\simeq$ ACH Batch (21394) : ACCOUNTS ≓ Transactions December 12, 2028 $\sim$ \$8,000.00 Cash Management Available: \$14,157.83 ⑦ H $\sim$ Current: \$14,157.83 @ Transfers & Payments View approvals in Online Activity \$ ÷ $\sim$ Payroll Acct \*\*7245 Operating Account \*\*7757 Available Balance Available Balance \$5,466.33 \$2,951.49 0 Locations & ATMs \$5,466.33 \$2,951.49 Current Balance Current Balance Ш Reports $\sim$ Dep COMMERCIAL CKG W/INT \*\*4277 Services $\sim$ Available Balance \$5,740.01 Posi Current Balance \$5,740.01 Click on an **account** to see the list (?) Help $\s