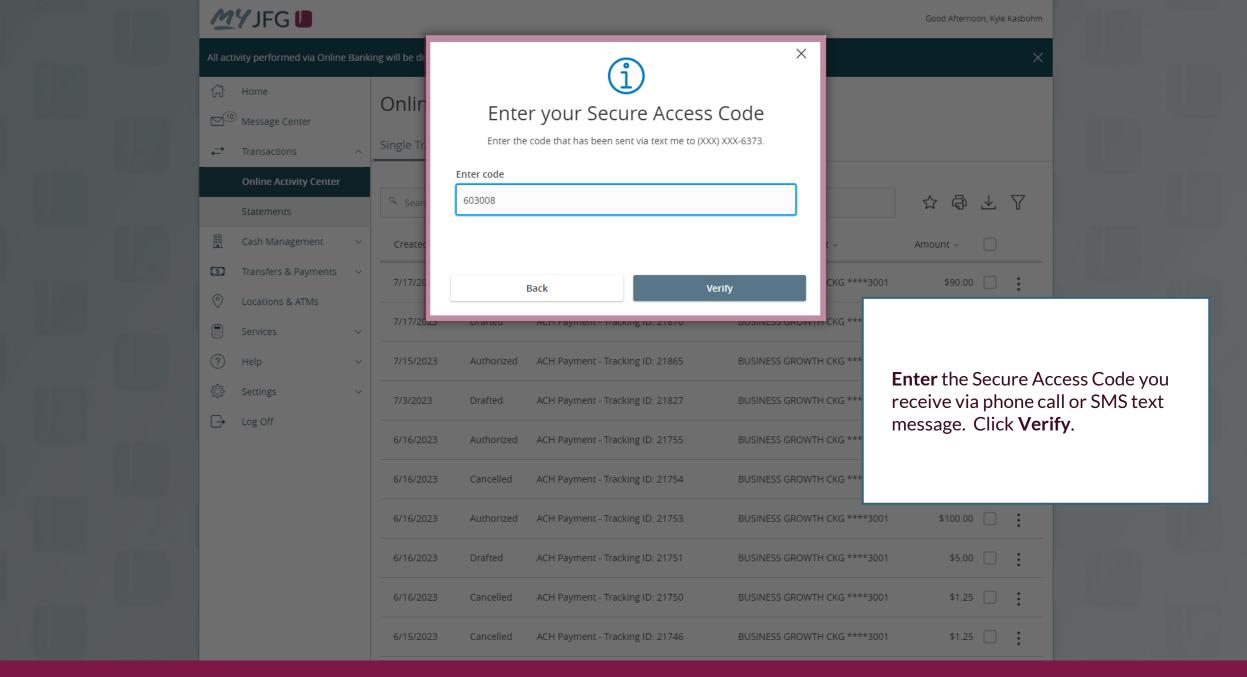

## **Approving ACH and Wire Transactions**

**Create Alert** 

Go Back

Email@Email.com

Users

Log Off

Accessibility