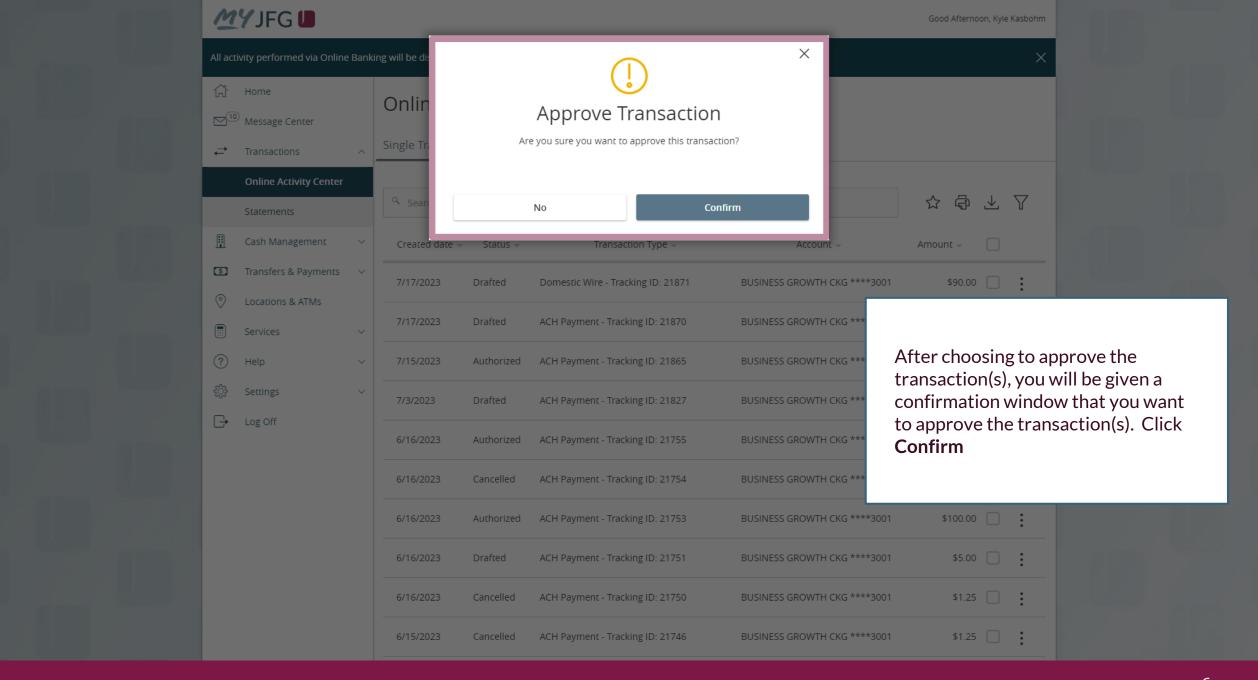

## **Approving ACH and Wire Transactions**

**Create Alert** 

Go Back

Email@Email.com

Users

Log Off

Accessibility