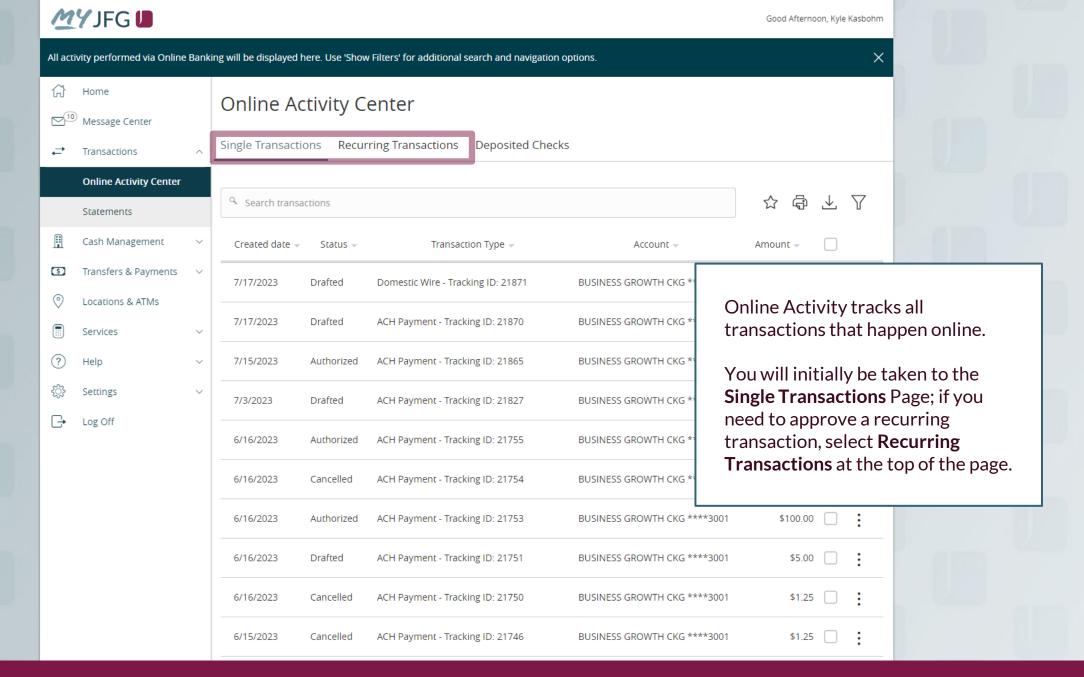

## **Approving ACH and Wire Transactions**

**Create Alert** 

Go Back

Email@Email.com

Users

Log Off

Accessibility