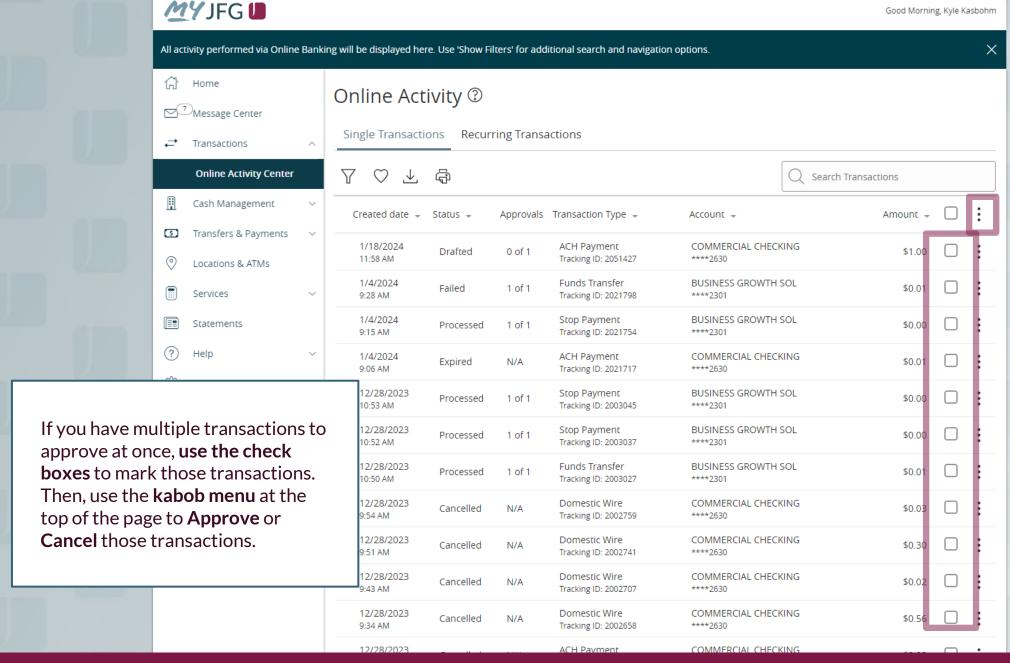

## **Approving ACH and Wire Transactions**

**Create Alert** 

Go Back

Email@Email.com

Users

Log Off

Accessibility