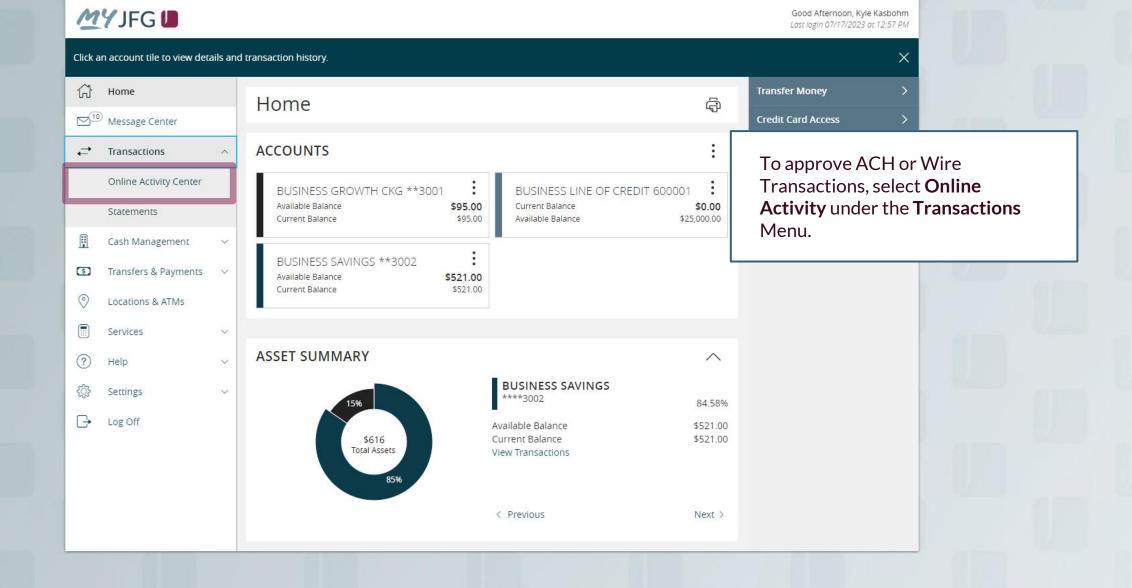

## **Approving ACH and Wire Transactions**

**Create Alert** 

Go Back

Email@Email.com

Users

Log Off

Accessibility