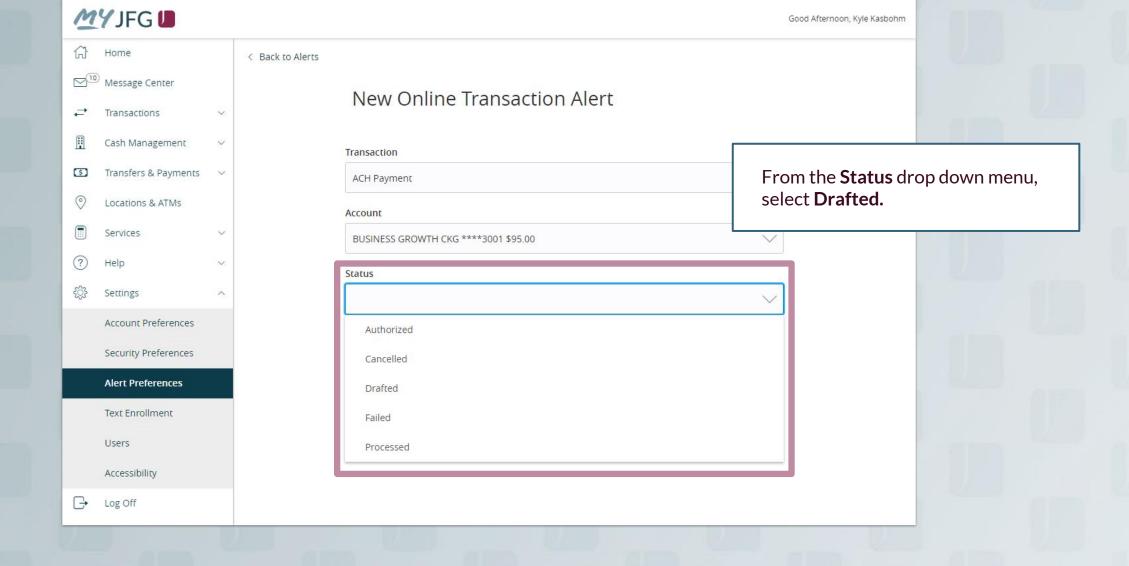

## **Approving ACH and Wire Transactions**

**Create Alert** 

Go Back

Email@Email.com

Users

Log Off

Accessibility