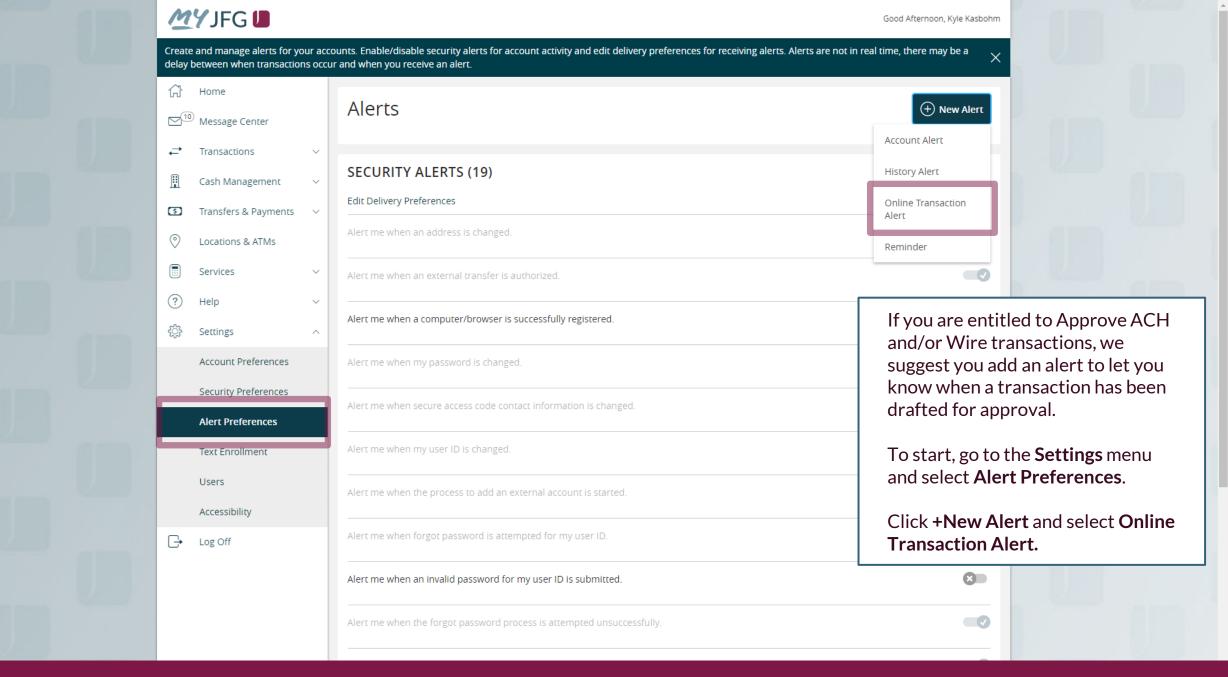

## **Approving ACH and Wire Transactions**

**Create Alert** 

Go Back

Email@Email.com

Users

Log Off

Accessibility