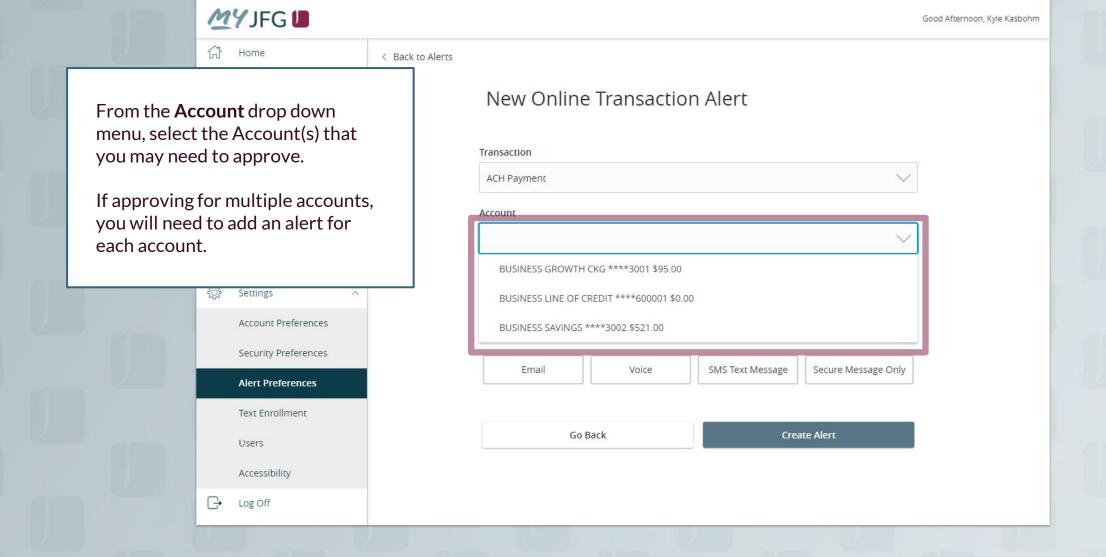

## **Approving ACH and Wire Transactions**

**Create Alert** 

Go Back

Email@Email.com

Users

Log Off

Accessibility