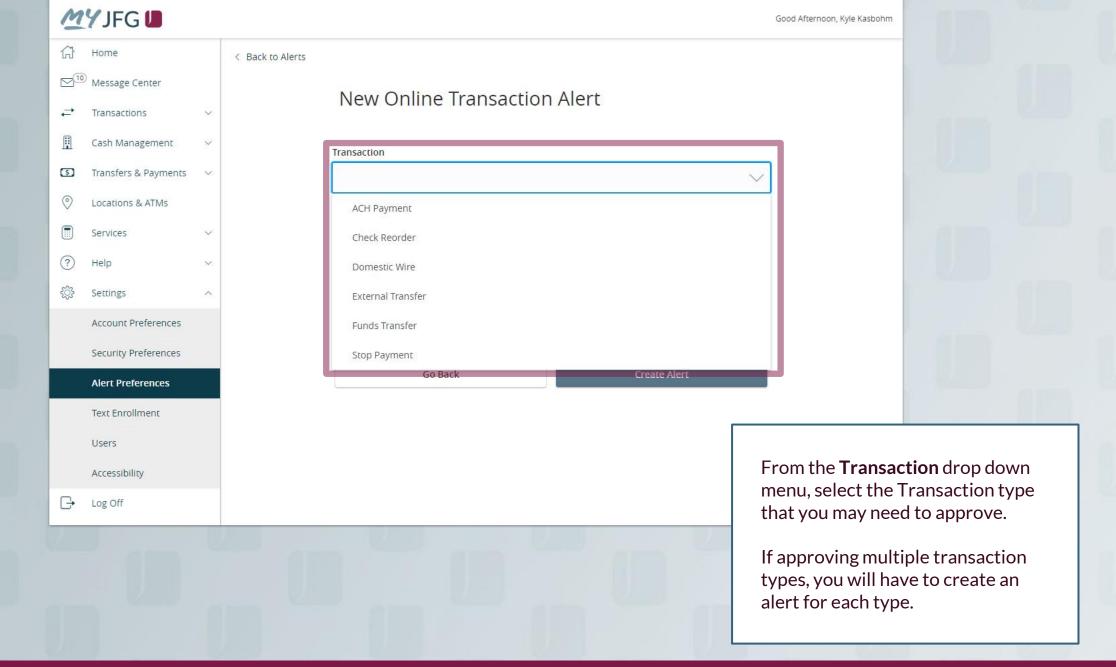

## **Approving ACH and Wire Transactions**

**Create Alert** 

Go Back

Email@Email.com

Users

Log Off

Accessibility