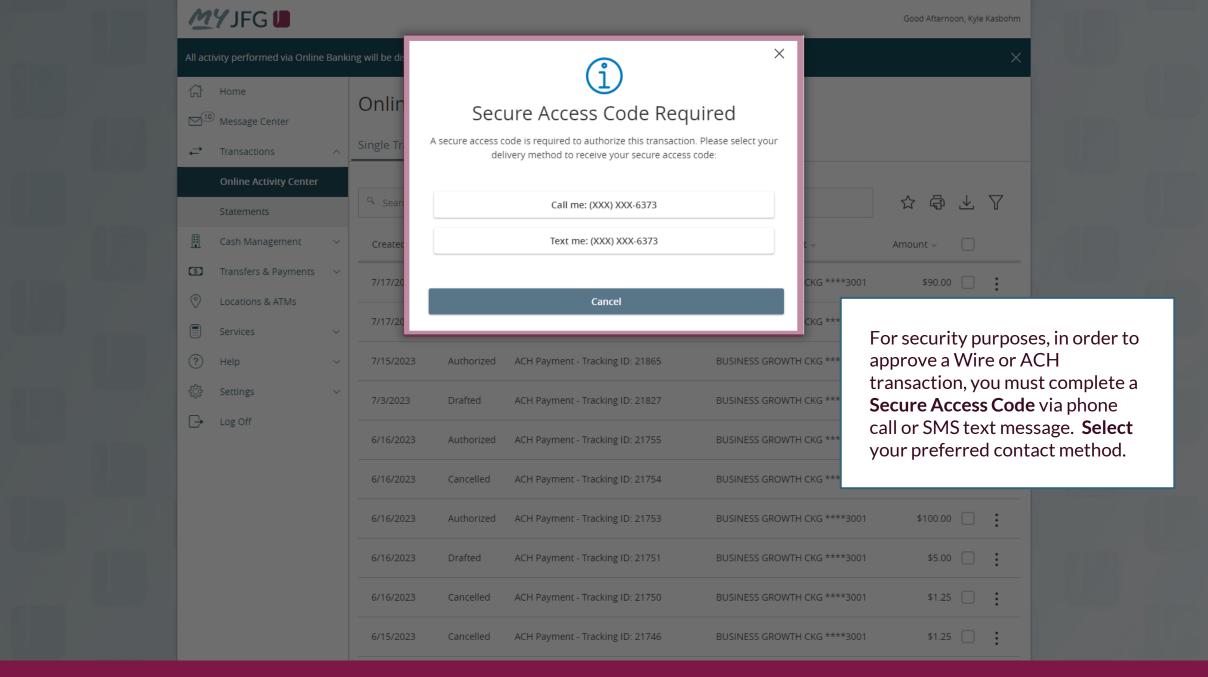

## **Approving ACH and Wire Transactions**

**Create Alert** 

Go Back

Email@Email.com

Users

Log Off

Accessibility