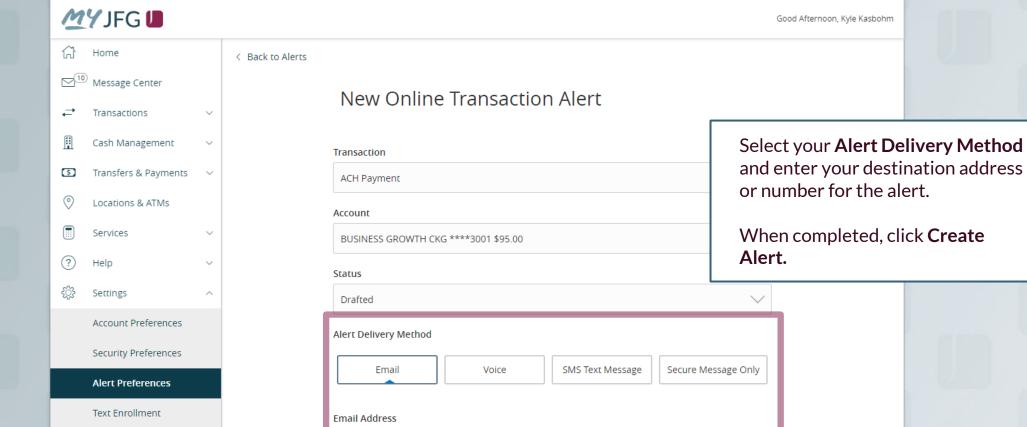

## **Approving ACH and Wire Transactions**

**Create Alert** 

Go Back

Email@Email.com

Users

Log Off

Accessibility