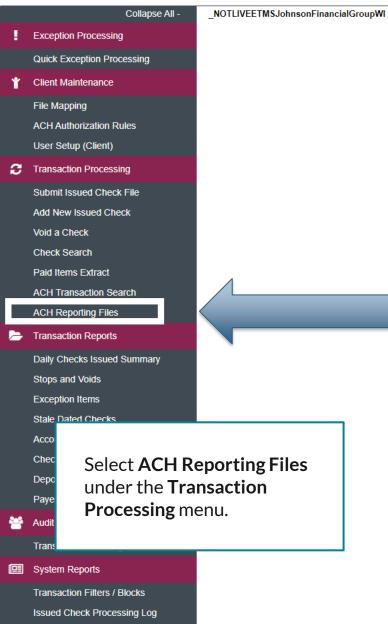

### ≡ ★

User Setup (Client) Transaction Processing

Submit Issued Check File

Add New Issued Check

Void a Check

Check Search

Paid Items Extract

Transaction Reports

Stops and Voids Exception Items Correction Report Stale Dated Checks

Daily Checks Issued Summary

Account Reconciliation Summary Check Reconciliation Summary Deposit Reconciliation Summary Incoming ACH DNE Report

ACH Transaction Search Check Verification ACH Reporting Files ACH Returns Processing ACH Returns Files Extract

Э

 $\sim$ 

The reports will show in the main section of the page. Click **Download** to view the report.