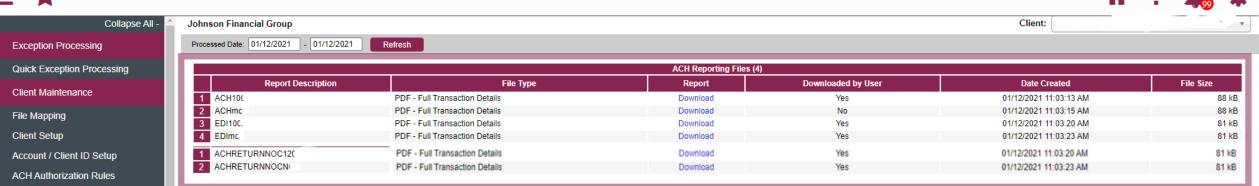

#### **Positive Pay System**

Please decision all exceptions by 1:00PM CST.

Ð

Client: Sales Team Group

| := | ≡ ★                            |                                         |                                          |                         |                           | 1                                      |      | ?     | <b>4</b> 00 | Ф     |
|----|--------------------------------|-----------------------------------------|------------------------------------------|-------------------------|---------------------------|----------------------------------------|------|-------|-------------|-------|
|    | Collapse All - 💧               | Johnson Financial Group                 |                                          |                         |                           | Client:                                |      |       |             | - · • |
|    | Exception Processing           | Processed Date: 01/12/2021 - 01/12/2021 | Refresh                                  |                         |                           |                                        |      |       |             |       |
| -  |                                |                                         |                                          |                         |                           |                                        |      |       |             |       |
|    | Quick Exception Processing     |                                         |                                          | ACH Reporting Files (4) |                           |                                        |      |       |             |       |
| Ŷ  | Client Maintenance             | Report Description                      | File Type PDF - Full Transaction Details | Report<br>Download      | Downloaded by User<br>Yes | Date Created<br>01/12/2021 11:03:13 AM |      |       | File Size   | 88 kB |
|    |                                | 2 ACHmc                                 | PDF - Full Transaction Details           | Download                | No                        | 01/12/2021 11:03:15 AM                 |      |       |             | 88 kB |
|    | File Mapping                   | 3 EDI100.                               | PDF - Full Transaction Details           | Download                | Yes                       | 01/12/2021 11:03:20 AM                 |      |       |             | 81 kB |
|    | Client Setup                   | 4 EDImc                                 | PDF - Full Transaction Details           | Download                | Yes                       | 01/12/2021 11:03:23 AM                 |      |       | 8           | 81 kB |
|    | Account / Client ID Setup      |                                         |                                          |                         |                           |                                        |      |       |             |       |
|    | ACH Authorization Rules        |                                         |                                          |                         |                           |                                        |      |       |             |       |
|    | User Setup (Client)            |                                         |                                          |                         |                           |                                        |      |       |             |       |
| 3  | Transaction Processing         |                                         |                                          |                         |                           |                                        |      |       |             |       |
|    | Submit Issued Check File       |                                         |                                          |                         |                           | C IIII                                 | •11  |       |             |       |
|    | Add New Issued Check           |                                         |                                          |                         |                           | e page first loads, you                |      |       |             |       |
|    | Void a Check                   |                                         |                                          |                         |                           | ts that have generate                  |      |       |             |       |
|    | Check Search                   |                                         |                                          |                         | today's da                | ate. If you'd like to ch               | ange | e the | ŗ           |       |
|    | Paid Items Extract             |                                         |                                          |                         | date sear                 | ch, at the top of the so               | cree | n.    |             |       |
|    |                                |                                         |                                          |                         |                           | date range for the re                  |      |       |             |       |
|    | ACH Transaction Search         |                                         |                                          |                         |                           |                                        |      | .5 y0 | u           |       |
|    | Check Verification             |                                         |                                          |                         | are searci                | hing for. Click <b>Refres</b>          | n    |       |             |       |
|    | ACH Reporting Files            |                                         |                                          |                         |                           |                                        |      |       |             |       |
|    | ACH Returns Processing         |                                         |                                          |                         |                           |                                        |      |       |             |       |
|    | ACH Returns Files Extract      |                                         |                                          |                         |                           |                                        |      |       |             |       |
| Þ  | Transaction Reports            |                                         |                                          |                         |                           |                                        |      |       |             |       |
|    | Daily Checks Issued Summary    |                                         |                                          |                         |                           |                                        |      |       |             |       |
|    | Stops and Voids                |                                         |                                          |                         |                           |                                        |      |       |             |       |
|    | Exception Items                |                                         |                                          |                         |                           |                                        |      |       |             |       |
|    | Correction Report              |                                         |                                          |                         |                           |                                        |      |       |             |       |
|    | Stale Dated Checks             |                                         |                                          |                         |                           |                                        |      |       |             |       |
|    | Account Reconciliation Summary |                                         |                                          |                         |                           |                                        |      |       |             |       |
|    | Check Reconciliation Summary   |                                         |                                          |                         |                           |                                        |      |       |             |       |
|    | Deposit Reconciliation Summary |                                         |                                          |                         |                           |                                        |      |       |             |       |
|    | Incoming ACH DNE Report        |                                         |                                          |                         |                           |                                        |      |       |             |       |

ACH Transaction Search Check Verification ACH Reporting Files ACH Returns Processing ACH Returns Files Extract

Э

 $\sim$ 

The reports will show in the main section of the page. Click **Download** to view the report.

For information on how to read the report, please see the **ACH Returns or Notifications of Change Reports** User Guide.