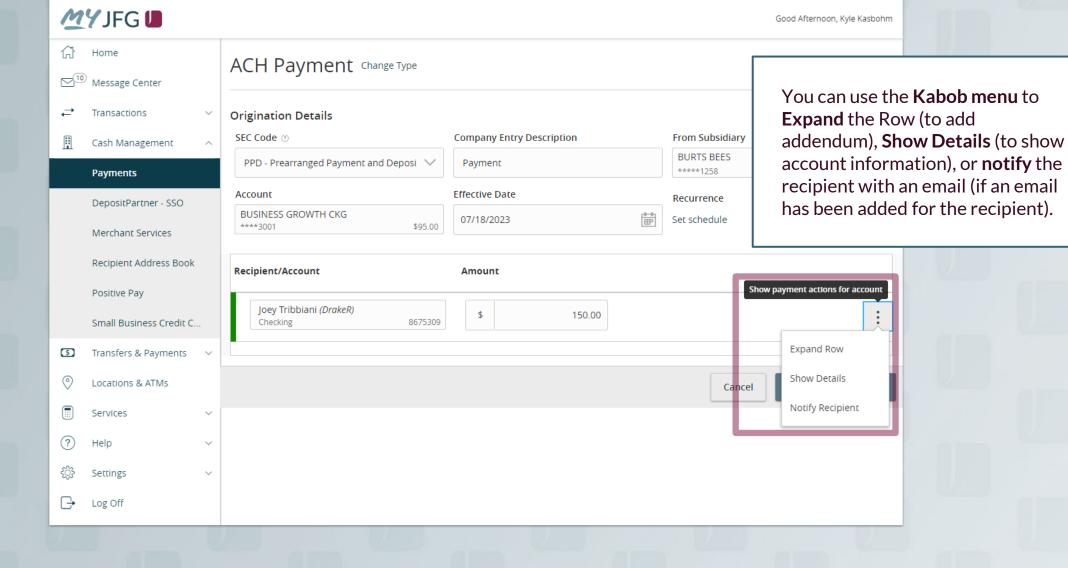

## **ACH Payments**

For ACH Templates, see separate ACH Payments using Templates guide

Using the **kabob menu**, you can **Approve** the transaction from here (depending on your user entitlements), amongst other actions.