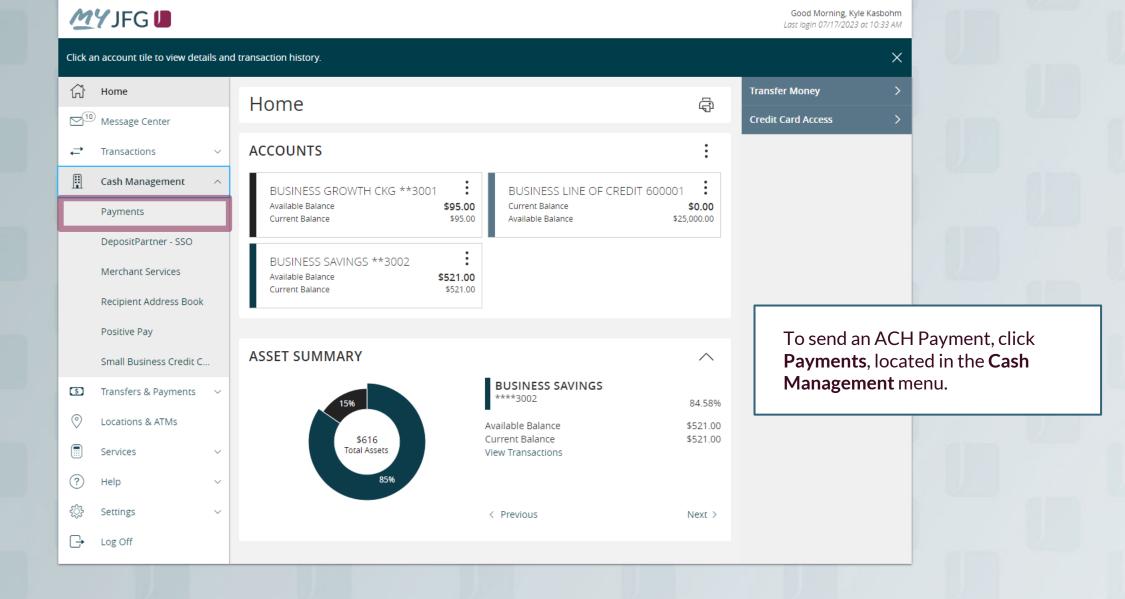

## **ACH Payments**

For ACH Templates, see separate ACH Payments using Templates guide

Using the **kabob menu**, you can **Approve** the transaction from here (depending on your user entitlements), amongst other actions.