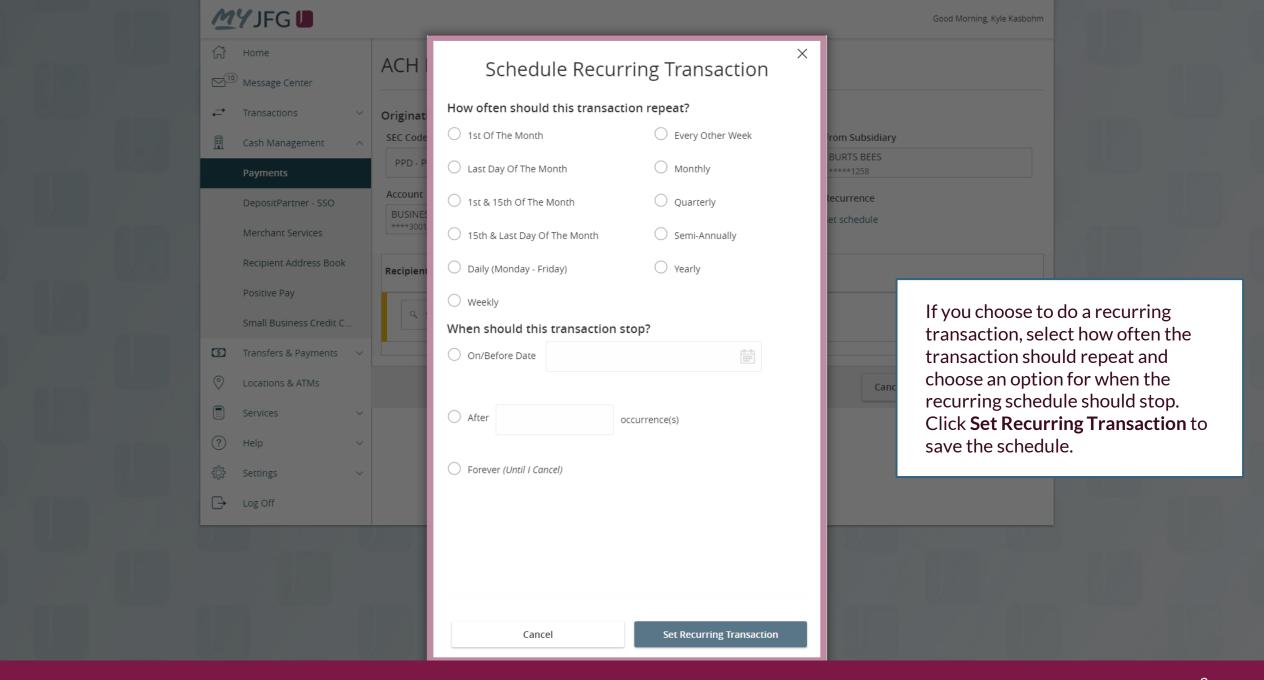

## **ACH Payments**

For ACH Templates, see separate ACH Payments using Templates guide

Using the **kabob menu**, you can **Approve** the transaction from here (depending on your user entitlements), amongst other actions.