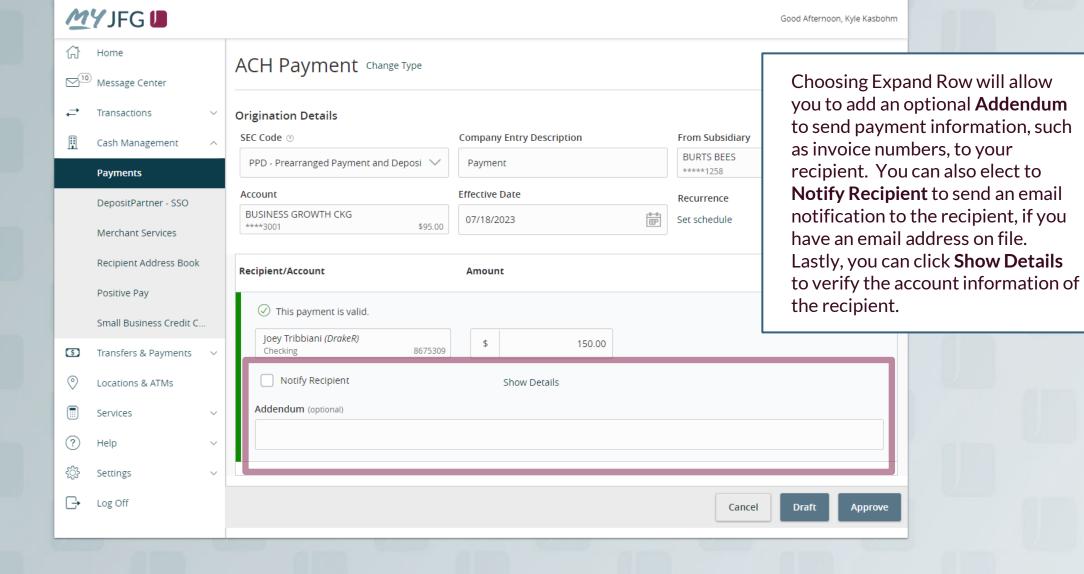

## **ACH Payments**

For ACH Templates, see separate ACH Payments using Templates guide

Using the **kabob menu**, you can **Approve** the transaction from here (depending on your user entitlements), amongst other actions.