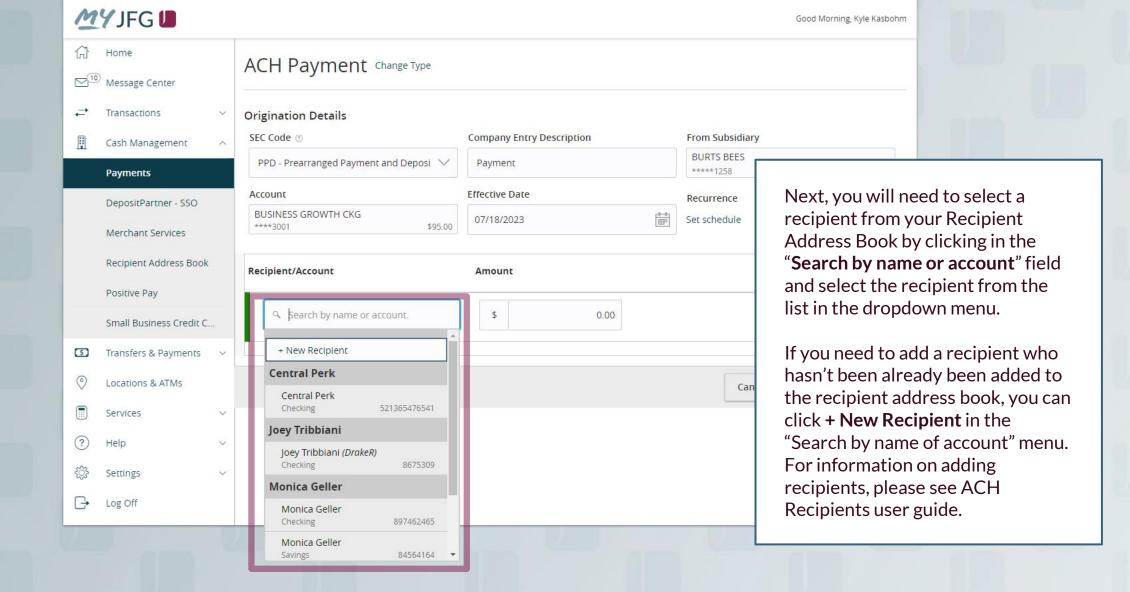

## **ACH Payments**

For ACH Templates, see separate ACH Payments using Templates guide

Using the **kabob menu**, you can **Approve** the transaction from here (depending on your user entitlements), amongst other actions.