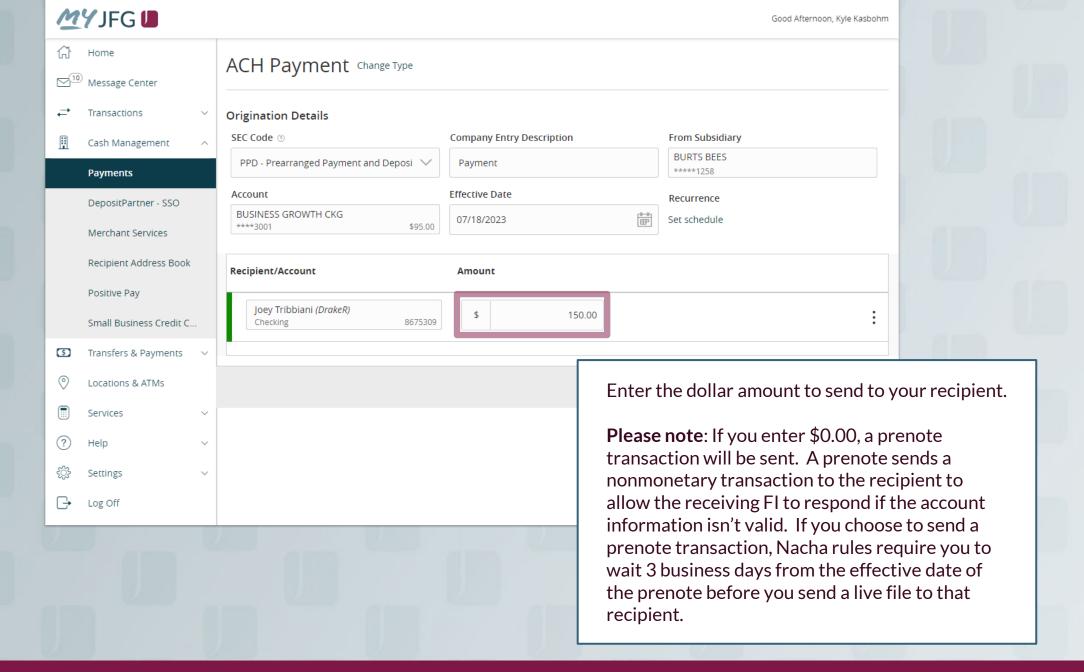

## **ACH Payments**

For ACH Templates, see separate ACH Payments using Templates guide

Using the **kabob menu**, you can **Approve** the transaction from here (depending on your user entitlements), amongst other actions.