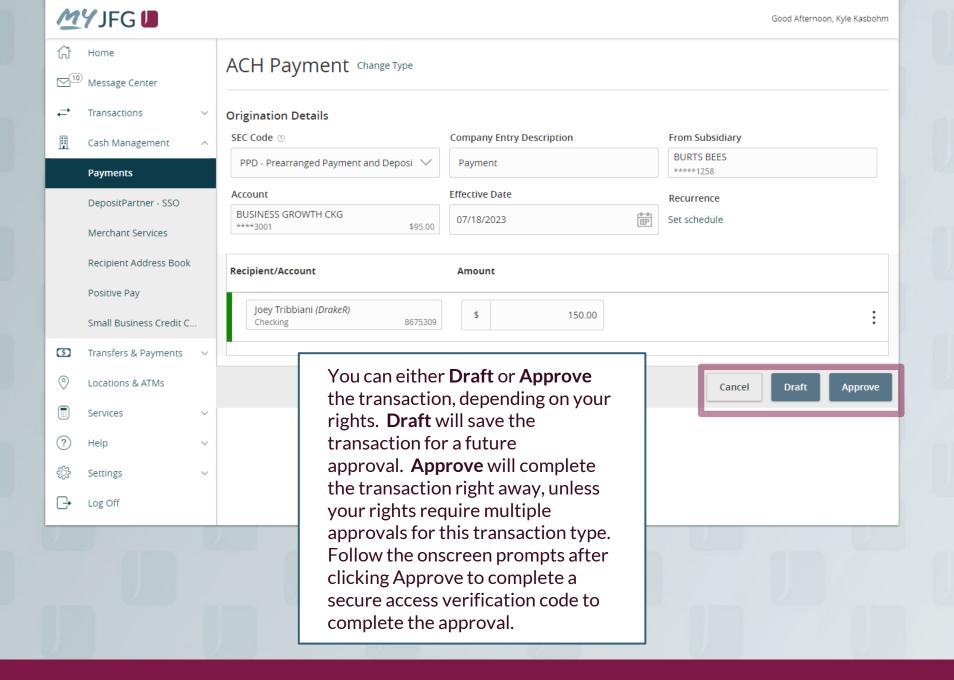

## **ACH Payments**

For ACH Templates, see separate ACH Payments using Templates guide

Using the **kabob menu**, you can **Approve** the transaction from here (depending on your user entitlements), amongst other actions.

for.

Depending on your entitlements, you may be able to approve or cancel transactions that were created by other users.