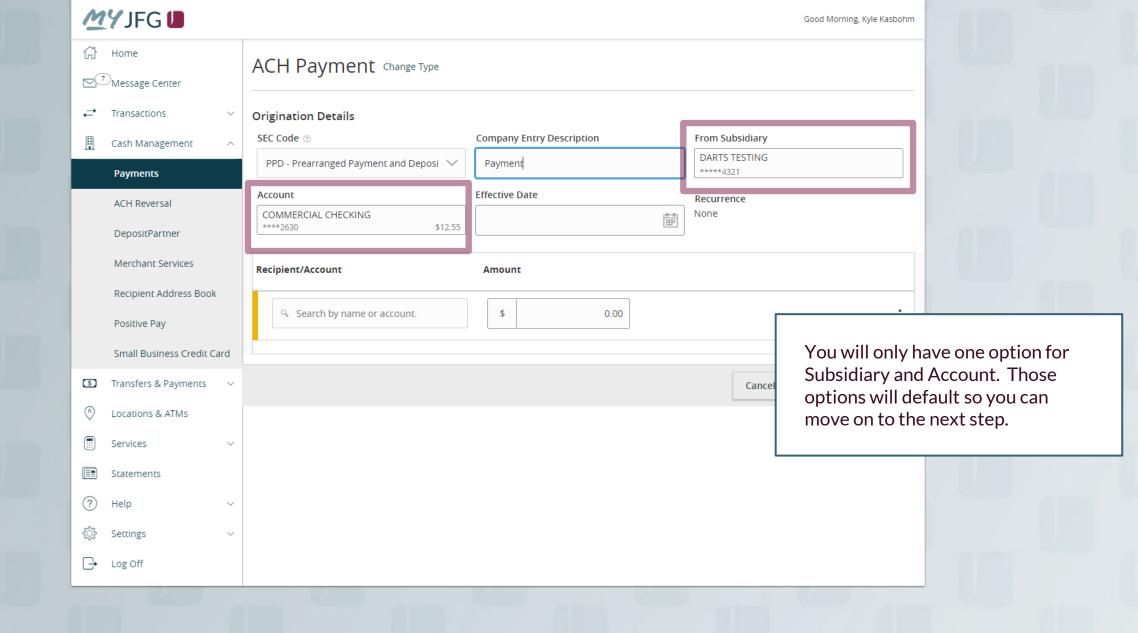

## **ACH Payments**

For ACH Templates, see separate ACH Payments using Templates guide

Using the **kabob menu**, you can **Approve** the transaction from here (depending on your user entitlements), amongst other actions.