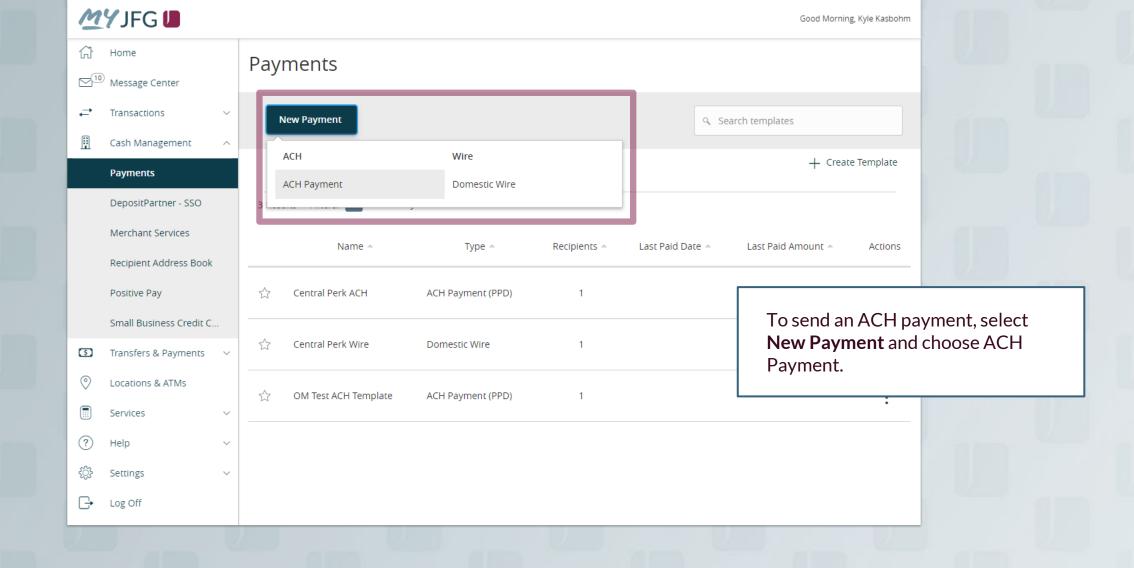

## **ACH Payments**

For ACH Templates, see separate ACH Payments using Templates guide

Using the **kabob menu**, you can **Approve** the transaction from here (depending on your user entitlements), amongst other actions.