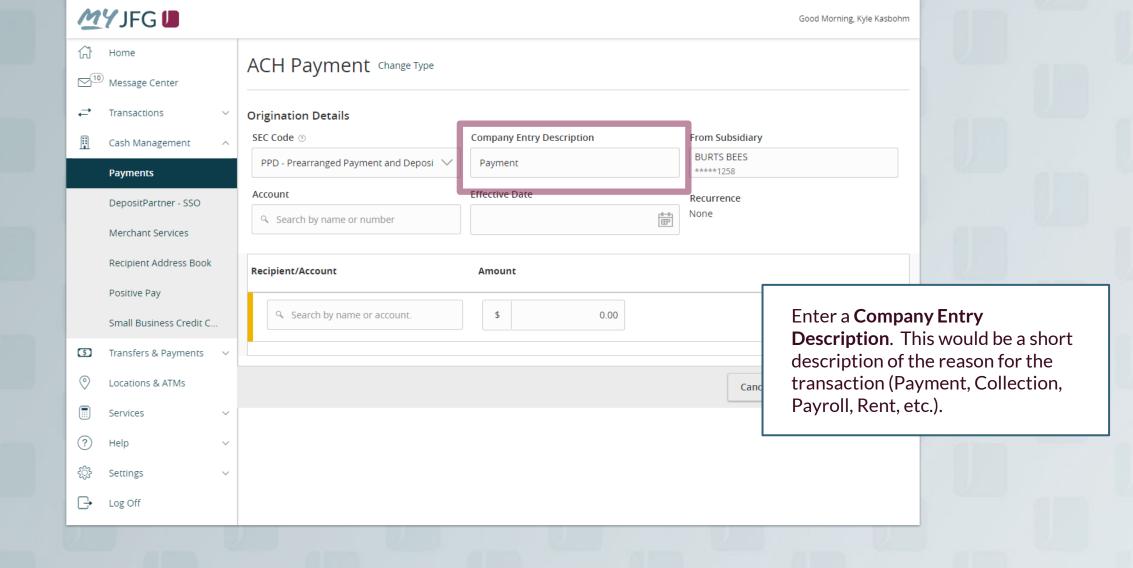

## **ACH Payments**

For ACH Templates, see separate ACH Payments using Templates guide

Using the **kabob menu**, you can **Approve** the transaction from here (depending on your user entitlements), amongst other actions.