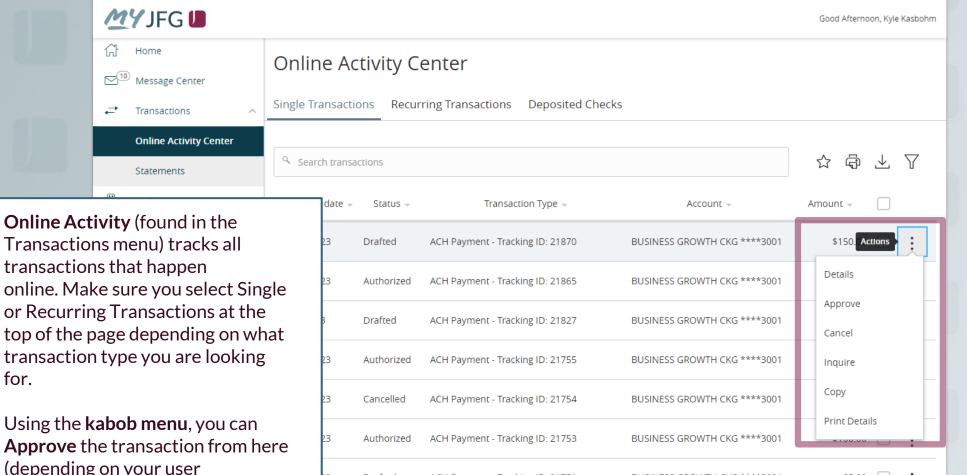

## **ACH Payments**

For ACH Templates, see separate ACH Payments using Templates guide

Using the **kabob menu**, you can **Approve** the transaction from here (depending on your user entitlements), amongst other actions.

for.

Depending on your entitlements, you may be able to approve or cancel transactions that were created by other users.