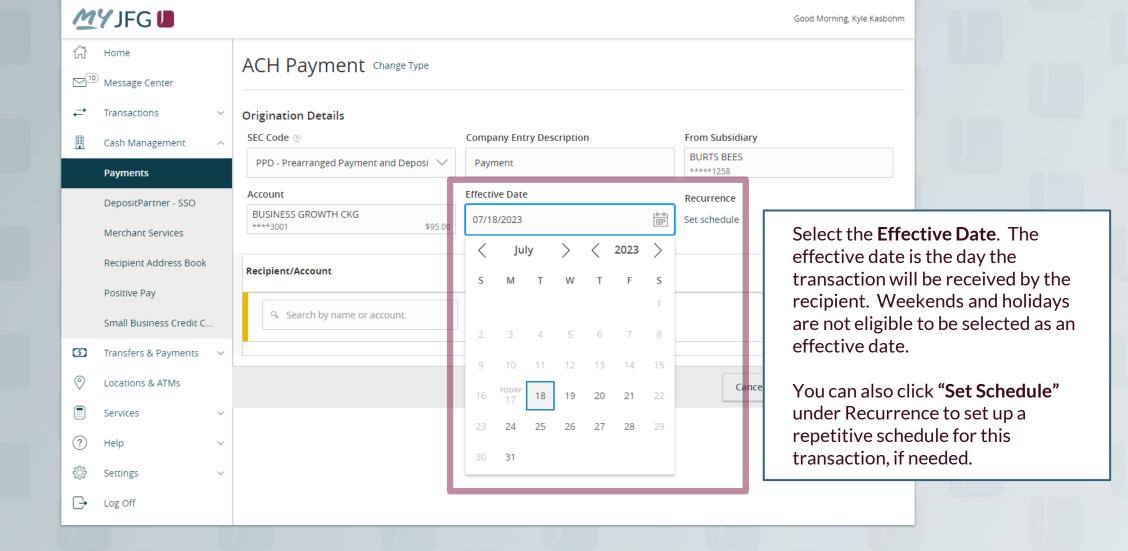

## **ACH Payments**

For ACH Templates, see separate ACH Payments using Templates guide

Using the **kabob menu**, you can **Approve** the transaction from here (depending on your user entitlements), amongst other actions.