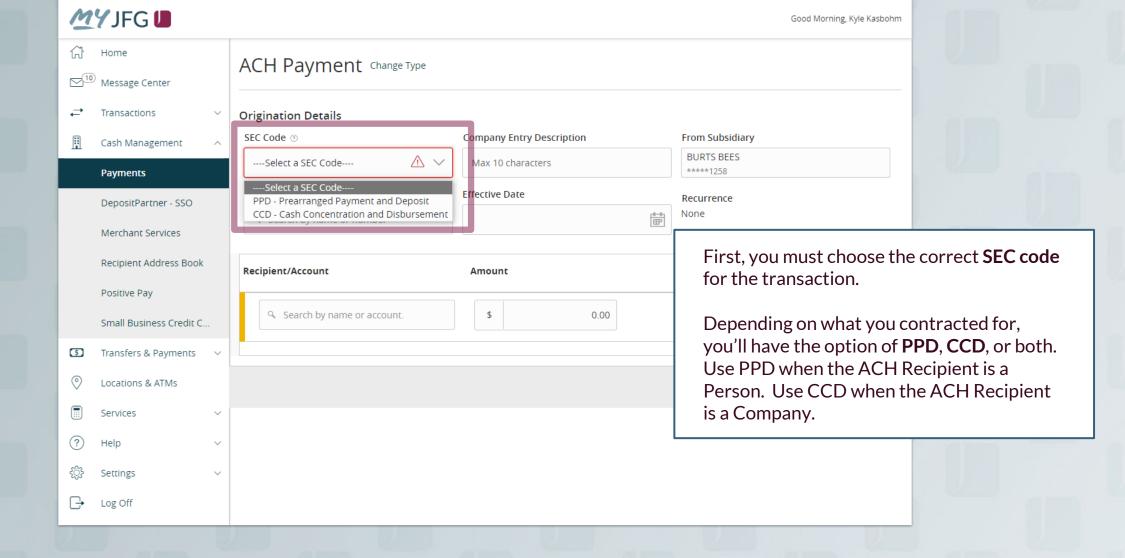

## **ACH Payments**

For ACH Templates, see separate ACH Payments using Templates guide

Using the **kabob menu**, you can **Approve** the transaction from here (depending on your user entitlements), amongst other actions.