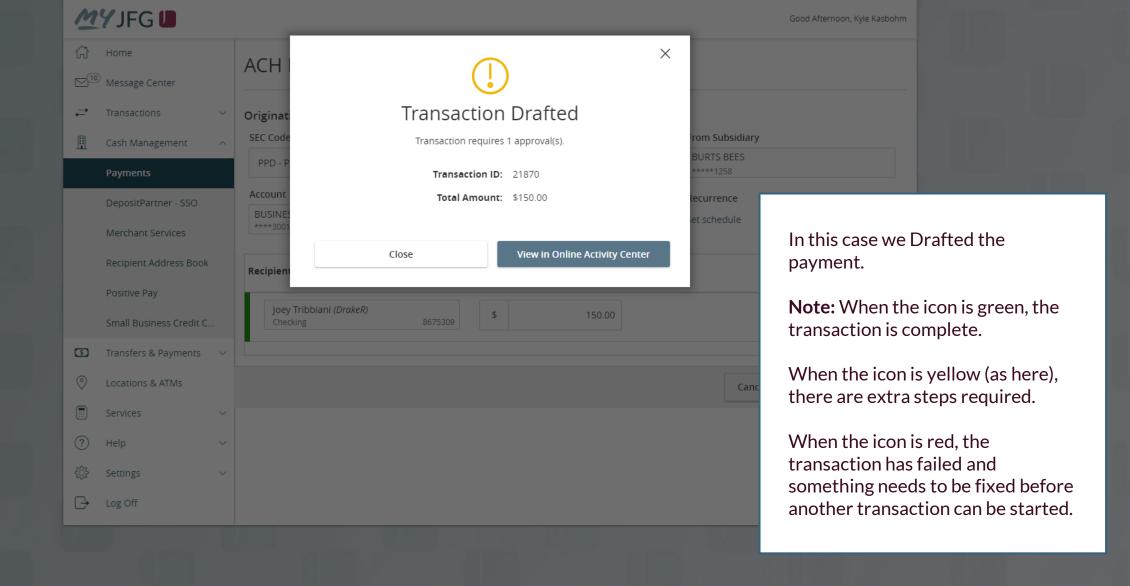

## **ACH Payments**

For ACH Templates, see separate ACH Payments using Templates guide

Using the **kabob menu**, you can **Approve** the transaction from here (depending on your user entitlements), amongst other actions.